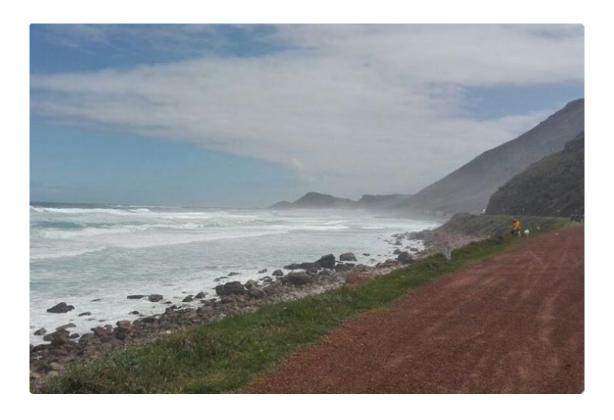

## **TOUR HIGHLIGHTS:**

- Clifton Beach, Hout Bay & Mariners Wharf
- Boat ride to view the seals (own account)
- Chapman's Peak Drive
- Cape Point & Nature Reserve, with funicular ferry ride (own account)
- Penguin colony at the Boulders
- Historic Simon's Town
- All entrance fees are included in the rates. Hout Bay 1 hour stopover optional boat ride to view seals on Duiker Island (approx. R90). Lots to do ashore if you choose not to do boat ride
- Lunch not included in the rates. Lunch stopover at Cape Point with full course menu or light snacks