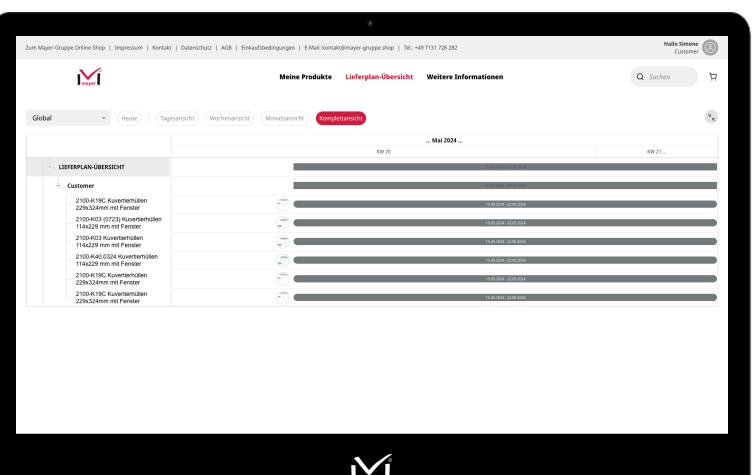

### Access to customer products and delivery schedules

| N | ~   | 1   | 1 |
|---|-----|-----|---|
| m | aye | e l |   |
|   |     |     |   |

Bitte melden Sie sich an und achten Sie auf die Groß- und Kleinschreibung.

### Call-off placed in WUNDERHUB with all Details displayed

| Lieferplanmonitor              | Liste Verkaufsliefer-<br>pläne | Liste Verkaufsliefer-<br>pläne  | Verkaufslieferpläne<br>verwalten |  |
|--------------------------------|--------------------------------|---------------------------------|----------------------------------|--|
| ZLPM                           | \<br>₩<br>¥A35                 | VA35N                           | 🗄 7,15 κ                         |  |
| Anlegen / Ändern / A           |                                |                                 |                                  |  |
| Verkaufslieferpläne<br>anlegen | Verkaufslieferpläne<br>ändern  | Verkaufslieferpläne<br>anzeigen | 4-Augen-Prinzip<br>Liste         |  |
| VA31                           | VA32                           | VA33                            | Z4AP                             |  |
| THUE                           | THUE                           | 19933                           |                                  |  |
|                                |                                |                                 |                                  |  |
|                                |                                |                                 |                                  |  |
|                                |                                |                                 |                                  |  |
|                                |                                |                                 |                                  |  |

| Lieferpläne                    |                                |                                 |                                  |  |  |
|--------------------------------|--------------------------------|---------------------------------|----------------------------------|--|--|
| Übersicht / Auswerte           | n                              |                                 |                                  |  |  |
| Lieferplanmonitor              | Liste Verkaufsliefer-<br>pläne | Liste Verkaufsliefer-<br>pläne  | Verkaufslieferpläne<br>verwalten |  |  |
|                                |                                |                                 | 🔁 7,15 κ                         |  |  |
| ZLPM                           | VA35                           | VA35N                           |                                  |  |  |
|                                |                                |                                 |                                  |  |  |
| Anlegen / Ändern / A           | nzeigen                        |                                 |                                  |  |  |
| Verkaufslieferpläne<br>anlegen | Verkaufslieferpläne<br>ändern  | Verkaufslieferpläne<br>anzeigen | 4-Augen-Prinzip<br>Liste         |  |  |
|                                |                                | 6                               |                                  |  |  |
| VA31                           | VA32                           | VA33                            | Z4AP                             |  |  |
|                                |                                |                                 |                                  |  |  |
|                                |                                |                                 |                                  |  |  |
|                                |                                |                                 |                                  |  |  |
|                                |                                |                                 |                                  |  |  |
|                                |                                |                                 |                                  |  |  |
|                                |                                |                                 |                                  |  |  |
|                                |                                |                                 |                                  |  |  |

Automatic creation of the calloff for the corresponding delivery schedule

# **Call-off positions recorded** manually to date: 50,831