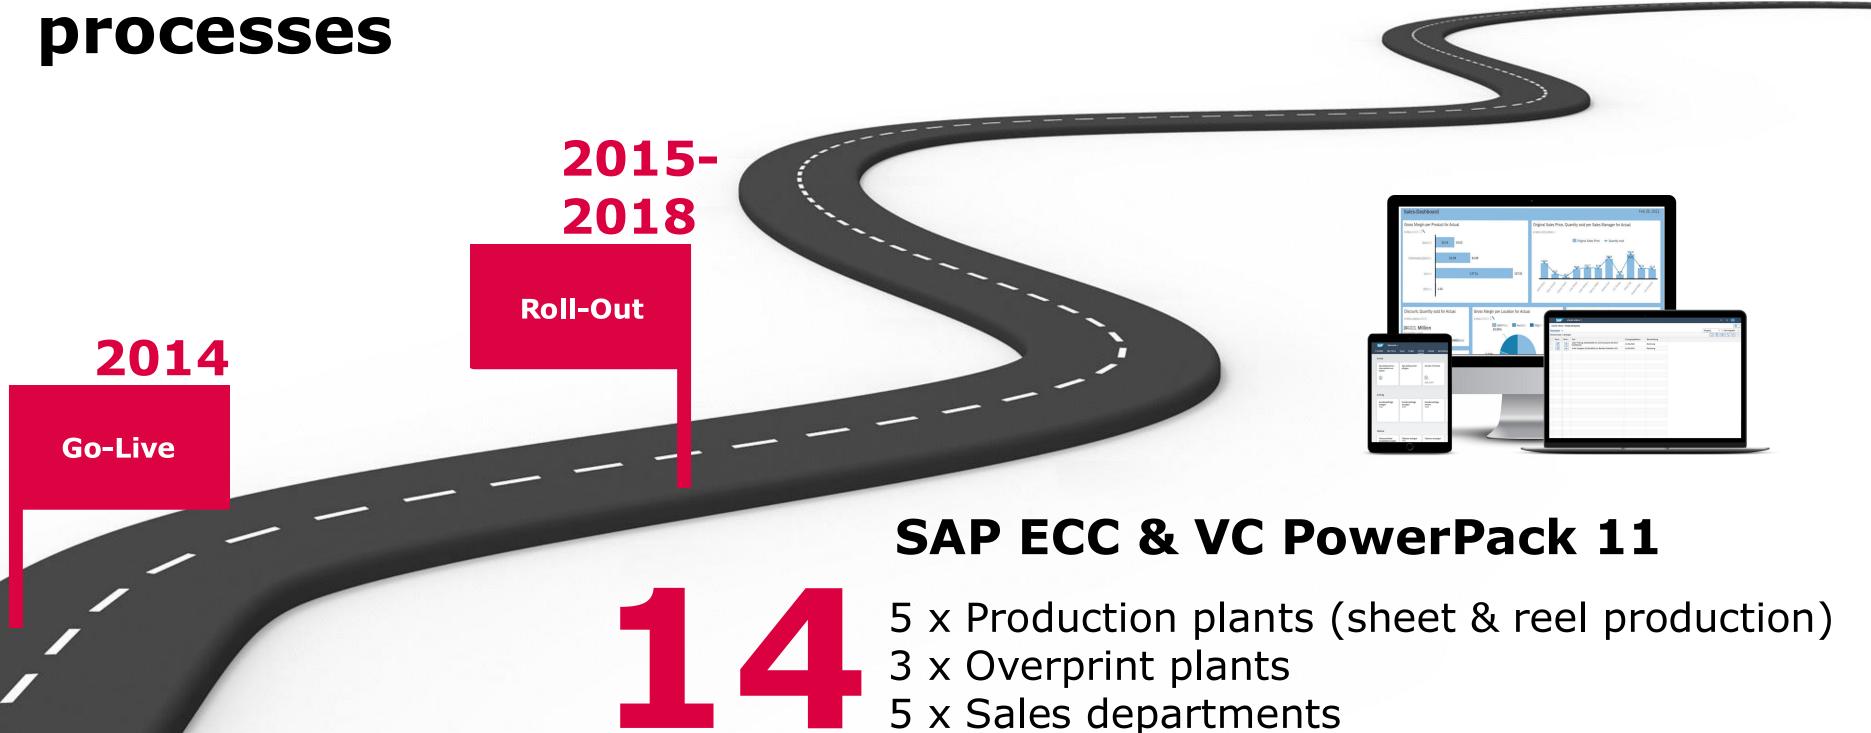

# OUR TRANSFORMATION PROCESS

### Bridging the Past and Future: Mayer Group's Transformation Process in 3 Dimensions

MODERNIZING THE CORE DIGITAL TRANSFORMATION

| Kunde                                 |                  |                   |                   |
|---------------------------------------|------------------|-------------------|-------------------|
| Geschäftspartner-                     | Geschäftspartner | Kunden-Preisliste |                   |
| stammdaten ver-<br>walten             | pflegen          | 10106221006220000 |                   |
| (2)                                   |                  | 12                |                   |
|                                       |                  | ZSO_PUST          |                   |
| Auftrag                               |                  |                   |                   |
| Kundenaufträge                        | Kundenaufträge   | Kundenaufträge    | Kundenaufträge    |
| anlegen<br>VAD1                       | anzeigen<br>VAC3 | ändem<br>VA02     | auflisten<br>vAos |
|                                       |                  |                   |                   |
|                                       |                  |                   |                   |
| Faktura                               |                  |                   |                   |
| Fakturaanforde-<br>rungsbeleg aniegen | Fakturen anlegen | Fakturen anzeigen | Fakturen ändern   |
|                                       |                  |                   |                   |
|                                       |                  | _                 |                   |
|                                       |                  |                   |                   |
|                                       |                  |                   |                   |