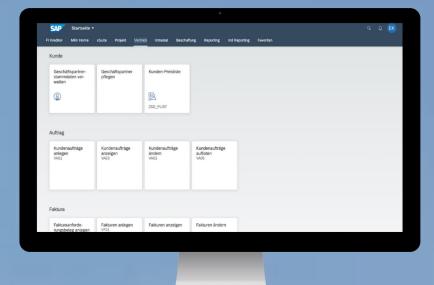

# Modernizing the core: 10-Year Evolution from AS/400

| Firma:                      | 5                  | Kundennum                   | mer <mark>:</mark> | <u>910148</u>                        |
|-----------------------------|--------------------|-----------------------------|--------------------|--------------------------------------|
| Name 2<br>Straße            | für<br>Müll<br>AOK |                             | id Thür<br>1       | ingen                                |
|                             | 0371               | 485 612                     | @p                 | Fax 0800<br>Kurzinf<br>lus•aok•de    |
| UST-ID<br>Vtr-Nr            | 108                | %V1<br>1 LS 1 NL<br>RG 1 KE | ŅĻ                 | I Ident<br>Lfr-Bed O<br>O Kre<br>Zał |
| Steuer-M<br>Anlage <b>:</b> | V <u>r</u><br>UMSS | : Formu                     | larken             | nz Meł<br>Sac<br>Änc                 |

# Modernizing the core: 10-Year **Evolution from AS/400 to SAP Fiori**

| SAP Startseite <del>•</del><br>Fi Kreditor MKn Home | xSuite Projekt Vertr               | ieb Intrastat Beschaf            | ung Reporting md                    | Reporting Fave | priten | ٩ | ¢ EK |
|-----------------------------------------------------|------------------------------------|----------------------------------|-------------------------------------|----------------|--------|---|------|
| Kunde                                               |                                    |                                  |                                     |                |        |   |      |
| Geschäftspartner-<br>stammdaten ver-<br>walten      | Geschäftspartner<br>pflegen        | Kunden-Preisliste                |                                     |                |        |   |      |
| <b>@</b>                                            |                                    | SO_PLIST                         |                                     |                |        |   |      |
|                                                     |                                    |                                  |                                     |                |        |   |      |
| Auftrag                                             |                                    |                                  |                                     |                |        |   |      |
| Kundenaufträge<br>anlegen<br>VA01                   | Kundenaufträge<br>anzeigen<br>VA03 | Kundenaufträge<br>ändern<br>VA02 | Kundenaufträge<br>auflisten<br>VA05 |                |        |   |      |
|                                                     |                                    |                                  |                                     |                |        |   |      |
| Faktura                                             |                                    |                                  |                                     |                |        |   |      |
| Fakturaanforde-<br>rungsbeleg anlegen               | Fakturen anlegen<br>VF01           | Fakturen anzeigen                | Fakturen ändern                     |                |        |   |      |
|                                                     |                                    |                                  |                                     |                |        |   |      |
|                                                     |                                    |                                  |                                     |                |        |   |      |
|                                                     |                                    |                                  |                                     |                |        |   |      |