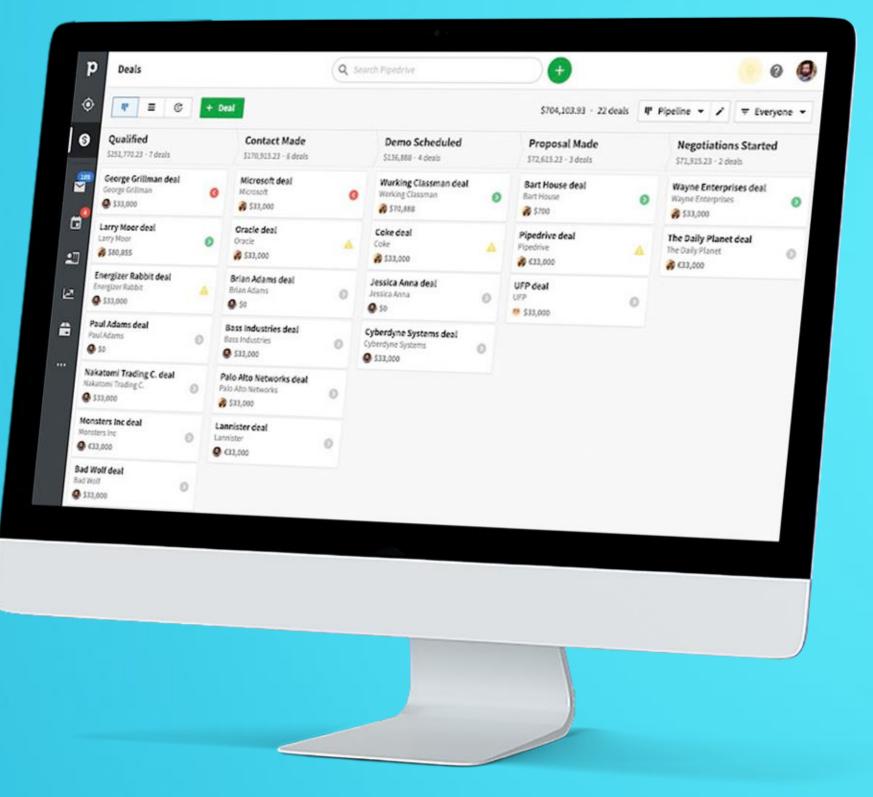

# WUNDERHUB

Transition from SAP Sales Cloud to

# pipedrive

Addressing previous challenges:

**Ongoing costs, limited customization** flexibility, excessive external dependencies, and project phase complications.

Today, we benefit from cost-effective solutions, greater flexibility, reduced external dependencies, and enhanced control.