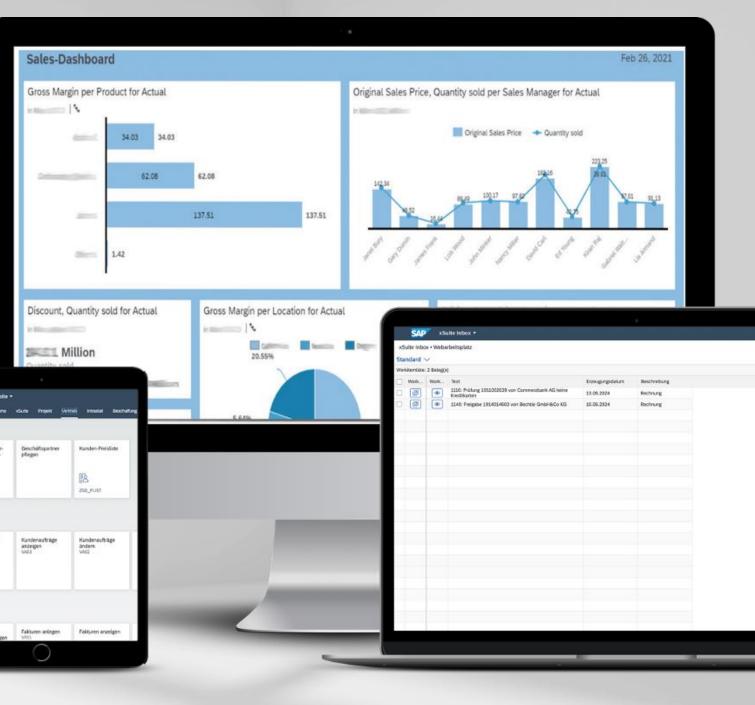

### Bridging the Past and Future: Mayer Group's Transformation Process in 3 Dimensions

MODERNIZING THE CORE DIGITAL TRANSFORMATION

| Kunde                                 |                  |                   |                   |
|---------------------------------------|------------------|-------------------|-------------------|
| Geschäftspartner-                     | Geschäftspartner | Kunden-Preisliste |                   |
| stammdaten ver-<br>walten             | pflegen          | 10106221006220000 |                   |
| (2)                                   |                  | 12                |                   |
|                                       |                  | ZSO_PUST          |                   |
| Auftrag                               |                  |                   |                   |
| Kundenaufträge                        | Kundenaufträge   | Kundenaufträge    | Kundenaufträge    |
| anlegen<br>VAD1                       | anzeigen<br>VAC3 | ändem<br>VA02     | auflisten<br>vAos |
|                                       |                  |                   |                   |
|                                       |                  |                   |                   |
| Faktura                               |                  |                   |                   |
| Fakturaanforde-<br>rungsbeleg aniegen | Fakturen anlegen | Fakturen anzeigen | Fakturen ändern   |
|                                       |                  |                   |                   |
|                                       |                  | _                 |                   |
|                                       |                  |                   |                   |
|                                       |                  |                   |                   |

# Modernizing the core: 10-Year **Evolution from AS/400 to SAP Fiori**

| SAP Startseite <del>•</del><br>Fi Kreditor MKn Home | xSuite Projekt Vertr               | ieb Intrastat Beschaf            | ung Reporting md                    | Reporting Fave | priten | ٩ | ¢ EK |
|-----------------------------------------------------|------------------------------------|----------------------------------|-------------------------------------|----------------|--------|---|------|
| Kunde                                               |                                    |                                  |                                     |                |        |   |      |
| Geschäftspartner-<br>stammdaten ver-<br>walten      | Geschäftspartner<br>pflegen        | Kunden-Preisliste                |                                     |                |        |   |      |
| <b>@</b>                                            |                                    | SO_PLIST                         |                                     |                |        |   |      |
|                                                     |                                    |                                  |                                     |                |        |   |      |
| Auftrag                                             |                                    |                                  |                                     |                |        |   |      |
| Kundenaufträge<br>anlegen<br>VA01                   | Kundenaufträge<br>anzeigen<br>VA03 | Kundenaufträge<br>ändern<br>VA02 | Kundenaufträge<br>auflisten<br>VA05 |                |        |   |      |
|                                                     |                                    |                                  |                                     |                |        |   |      |
| Faktura                                             |                                    |                                  |                                     |                |        |   |      |
| Fakturaanforde-<br>rungsbeleg anlegen               | Fakturen anlegen<br>VF01           | Fakturen anzeigen                | Fakturen ändern                     |                |        |   |      |
|                                                     |                                    |                                  |                                     |                |        |   |      |
|                                                     |                                    |                                  |                                     |                |        |   |      |
|                                                     |                                    |                                  |                                     |                |        |   |      |