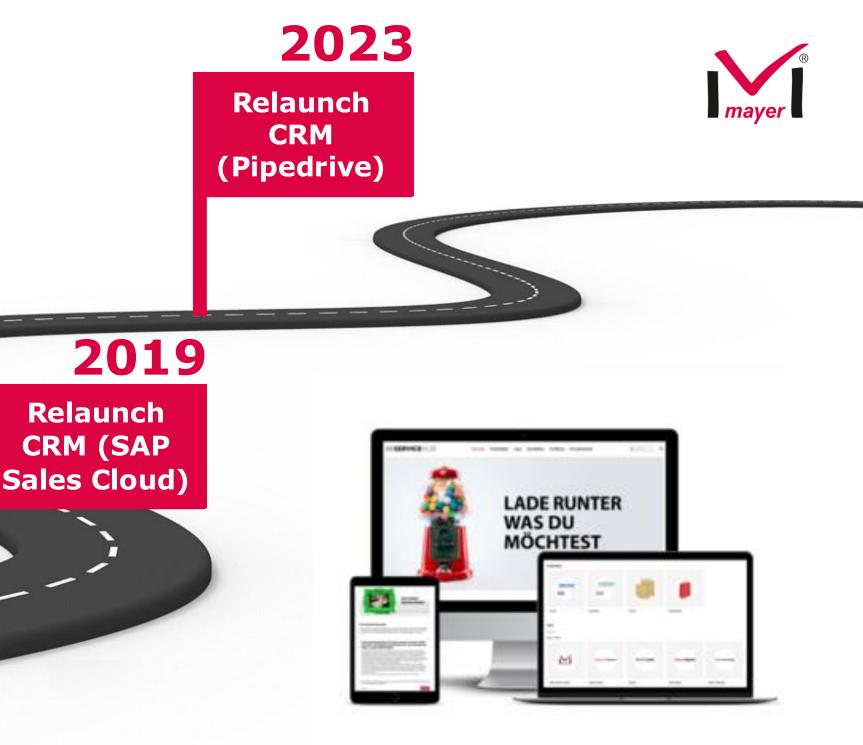

## **Evolution of Systems: Moving Away from SAP First Approach**

We are still rooted in SAP courses, but we have moved further away from a SAP First approach today.

Over the years, we have replaced some systems with alternative cloud products, leading to significant benefits.

# WUNDERHUB

Transition from SAP Sales Cloud to

# pipedrive

Addressing previous challenges:

**Ongoing costs, limited customization** flexibility, excessive external dependencies, and project phase complications.

Today, we benefit from cost-effective solutions, greater flexibility, reduced external dependencies, and enhanced control.