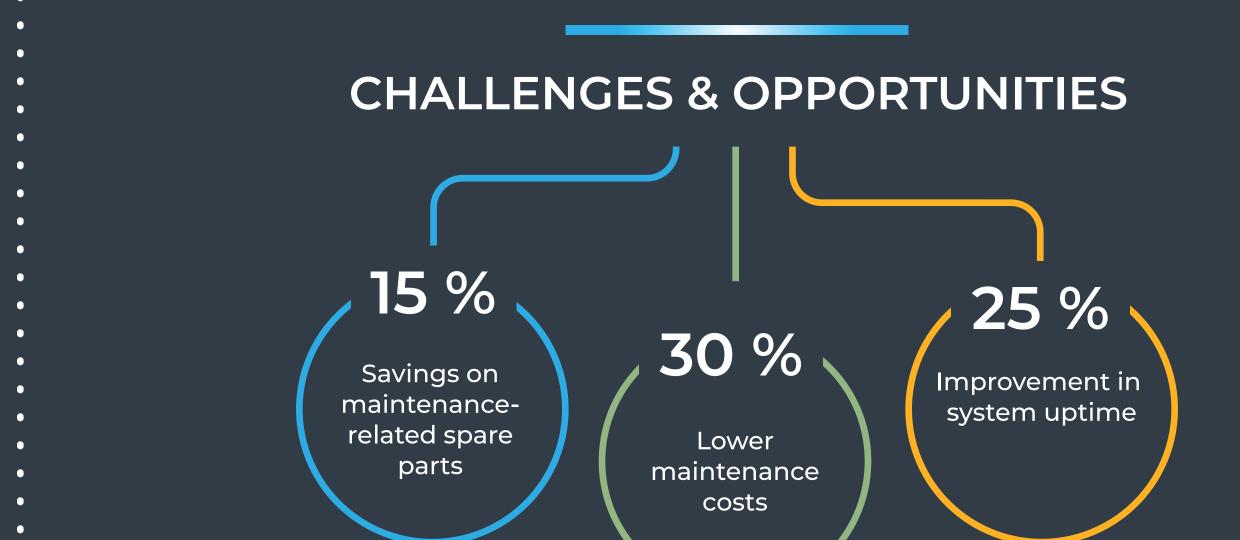

#### **NUMBERS AND FACTS**

#### **Reduce maintenance and**

repair costs.

25 %

**Improve Operational** Efficiency.

25%

Increase in first time fix rate

10-50 % higher efficiency through automation.

MDO is your comprehensive solution for data integration, quality, governance, and master data management, empowering businesses with reliable 360-degree view for faster, better informed decisions. It goes beyond conventional master data management and automation by enabling businesses to deploy protected data across various services and cloud systems while providing complete trust in your data, to drive decision-making and collaboration