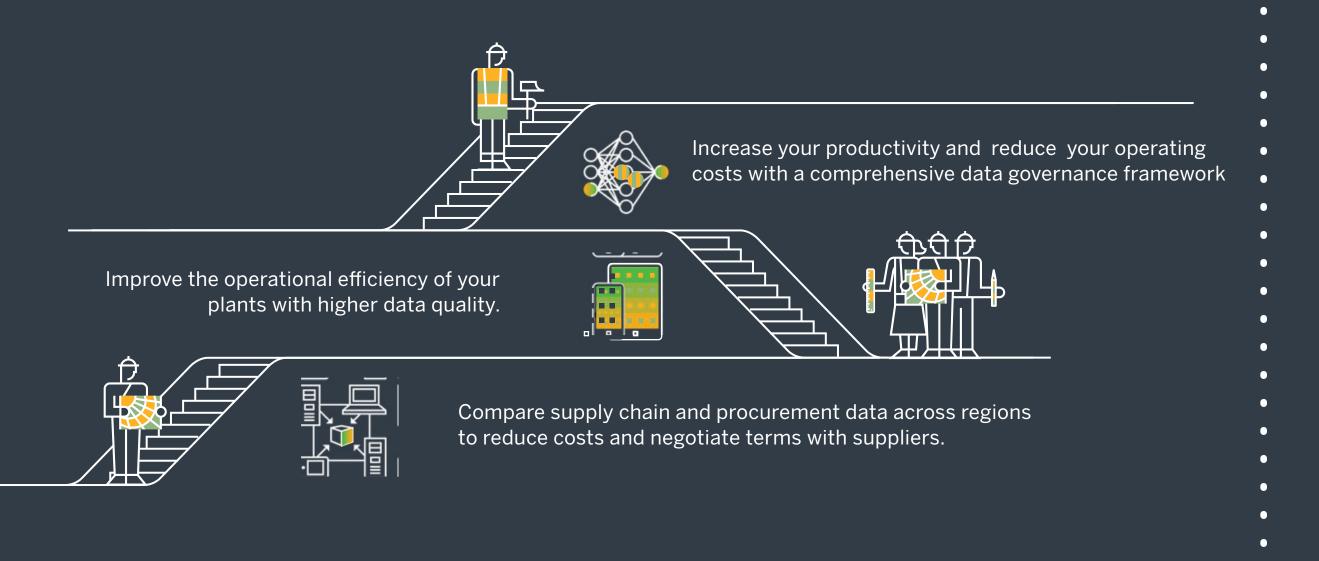

#### **ADVANTAGES**

Intelligent Master Data Management

Increase machine running time and plan maintenance reliability

Reduce downtime and increase productivity

End-to-end supply chain management and procurement optimization