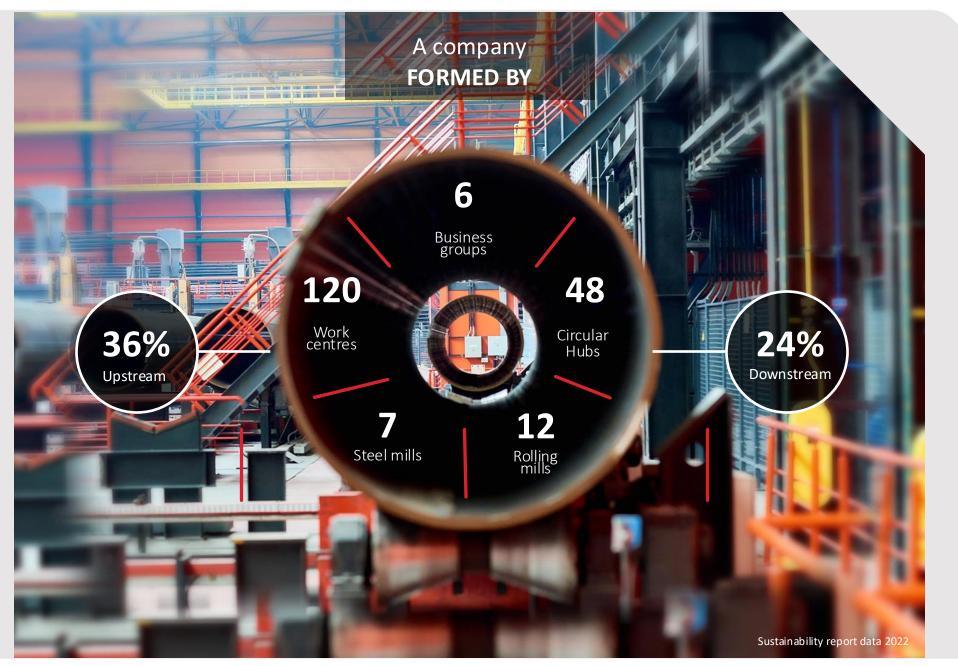

# 56 years manufacturing and producing steel

Sustainability report data 2022

# We operate in the world of:

#### **LONG PRODUCTS IN STEEL**

#### **DERIVATIVE PRODUCTS**