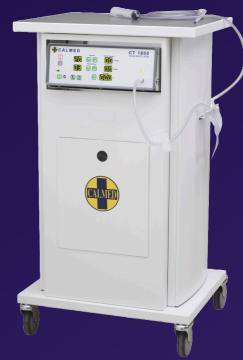

## Calmed CT1800 - Automated Insufflation System

With increasing demand for CT colonography in both screening and diagnostic applications - a high quality, automated system that provides maximum patient comfort and consistent insufflation throughout the examination.

Fully automated - automatic control of gas pressure and gas flow during the examination process.

Optical and acoustic alarm at deviations from normal operation standards.

Easy to operate - a minimal setup of user friendly, button aided controls.

Calmed's universal tube set ensures optimal patient comfort and incorporates a micron filter to eliminate cross contamination.

Speak to our product specialists to find out more