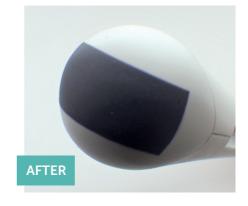

## WE REPAIR & REPLACE PROBES

- High quality repair over 11,000 probes repaired to date
- ISO 13485:2016 certified
- + 3D / 4D and TOE / TEE repair capability