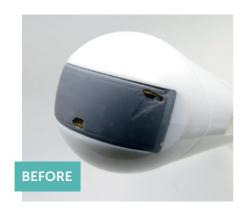

## WE REPAIR & REPLACE PROBES

- High quality repair over 11,000 probes repaired to date
- ISO 13485:2016 certified
- + 3D / 4D and TOE / TEE repair capability