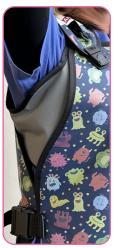

INTEGRATES WITH MOST LEAD APRON DESIGNS MOVES WITH THE ARM TO ENSURE PROPER COVERAGE OF THE AXILLA COMFORTABLE TO WEAR, EASY TO APPLY

This is where the Mammo-shield<sup>™</sup> comes in. Specially designed to sit comfortably under the arm and move with the wearer to help provide protection in this vulnerable area.

Our simple yet robust design seamlessly integrates with most lead aprons & tops. The flexible configuration ensures adequate axilla coverage in a variety of arm positions.