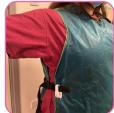

This is where the Mammo-shield<sup>™</sup> comes in. Specially designed to sit comfortably under the arm and move with the wearer to help provide protection in this vulnerable area.

Our simple yet robust design seamlessly integrates with most lead aprons & tops. The flexible configuration ensures adequate axilla coverage in a variety of arm positions.