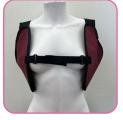

INTEGRATES WITH MOST LEAD APRON DESIGNS MOVES WITH THE ARM TO ENSURE PROPER COVERAGE OF THE AXILLA COMFORTABLE TO WEAR, EASY TO APPLY

Our simple yet robust design seamlessly integrates with most lead aprons & tops. The flexible configuration ensures adequate axilla coverage in a variety of arm positions.