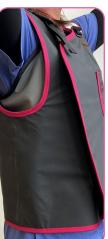

INTEGRATES WITH MOST LEAD APRON DESIGNS MOVES WITH THE ARM TO ENSURE PROPER COVERAGE OF THE AXILLA COMFORTABLE TO WEAR, EASY TO APPLY

This is where the Mammo-shield<sup>™</sup> comes in. Specially designed to sit comfortably under the arm and move with the wearer to help provide protection in this vulnerable area.

Our simple yet robust design seamlessly integrates with most lead aprons & tops. The flexible configuration ensures adequate axilla coverage in a variety of arm positions.