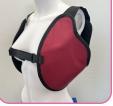

This is where the Mammo-shield<sup>™</sup> comes in. Specially designed to sit comfortably under the arm and move with the wearer to help provide protection in this vulnerable area.

Our simple yet robust design seamlessly integrates with most lead aprons & tops. The flexible configuration ensures adequate axilla coverage in a variety of arm positions.