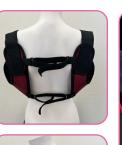

INTEGRATES WITH MOST LEAD APRON DESIGNS MOVES WITH THE ARM TO ENSURE PROPER COVERAGE OF THE AXILLA COMFORTABLE TO WEAR, EASY TO APPLY

Our simple yet robust design seamlessly integrates with most lead aprons & tops. The flexible configuration ensures adequate axilla coverage in a variety of arm positions.