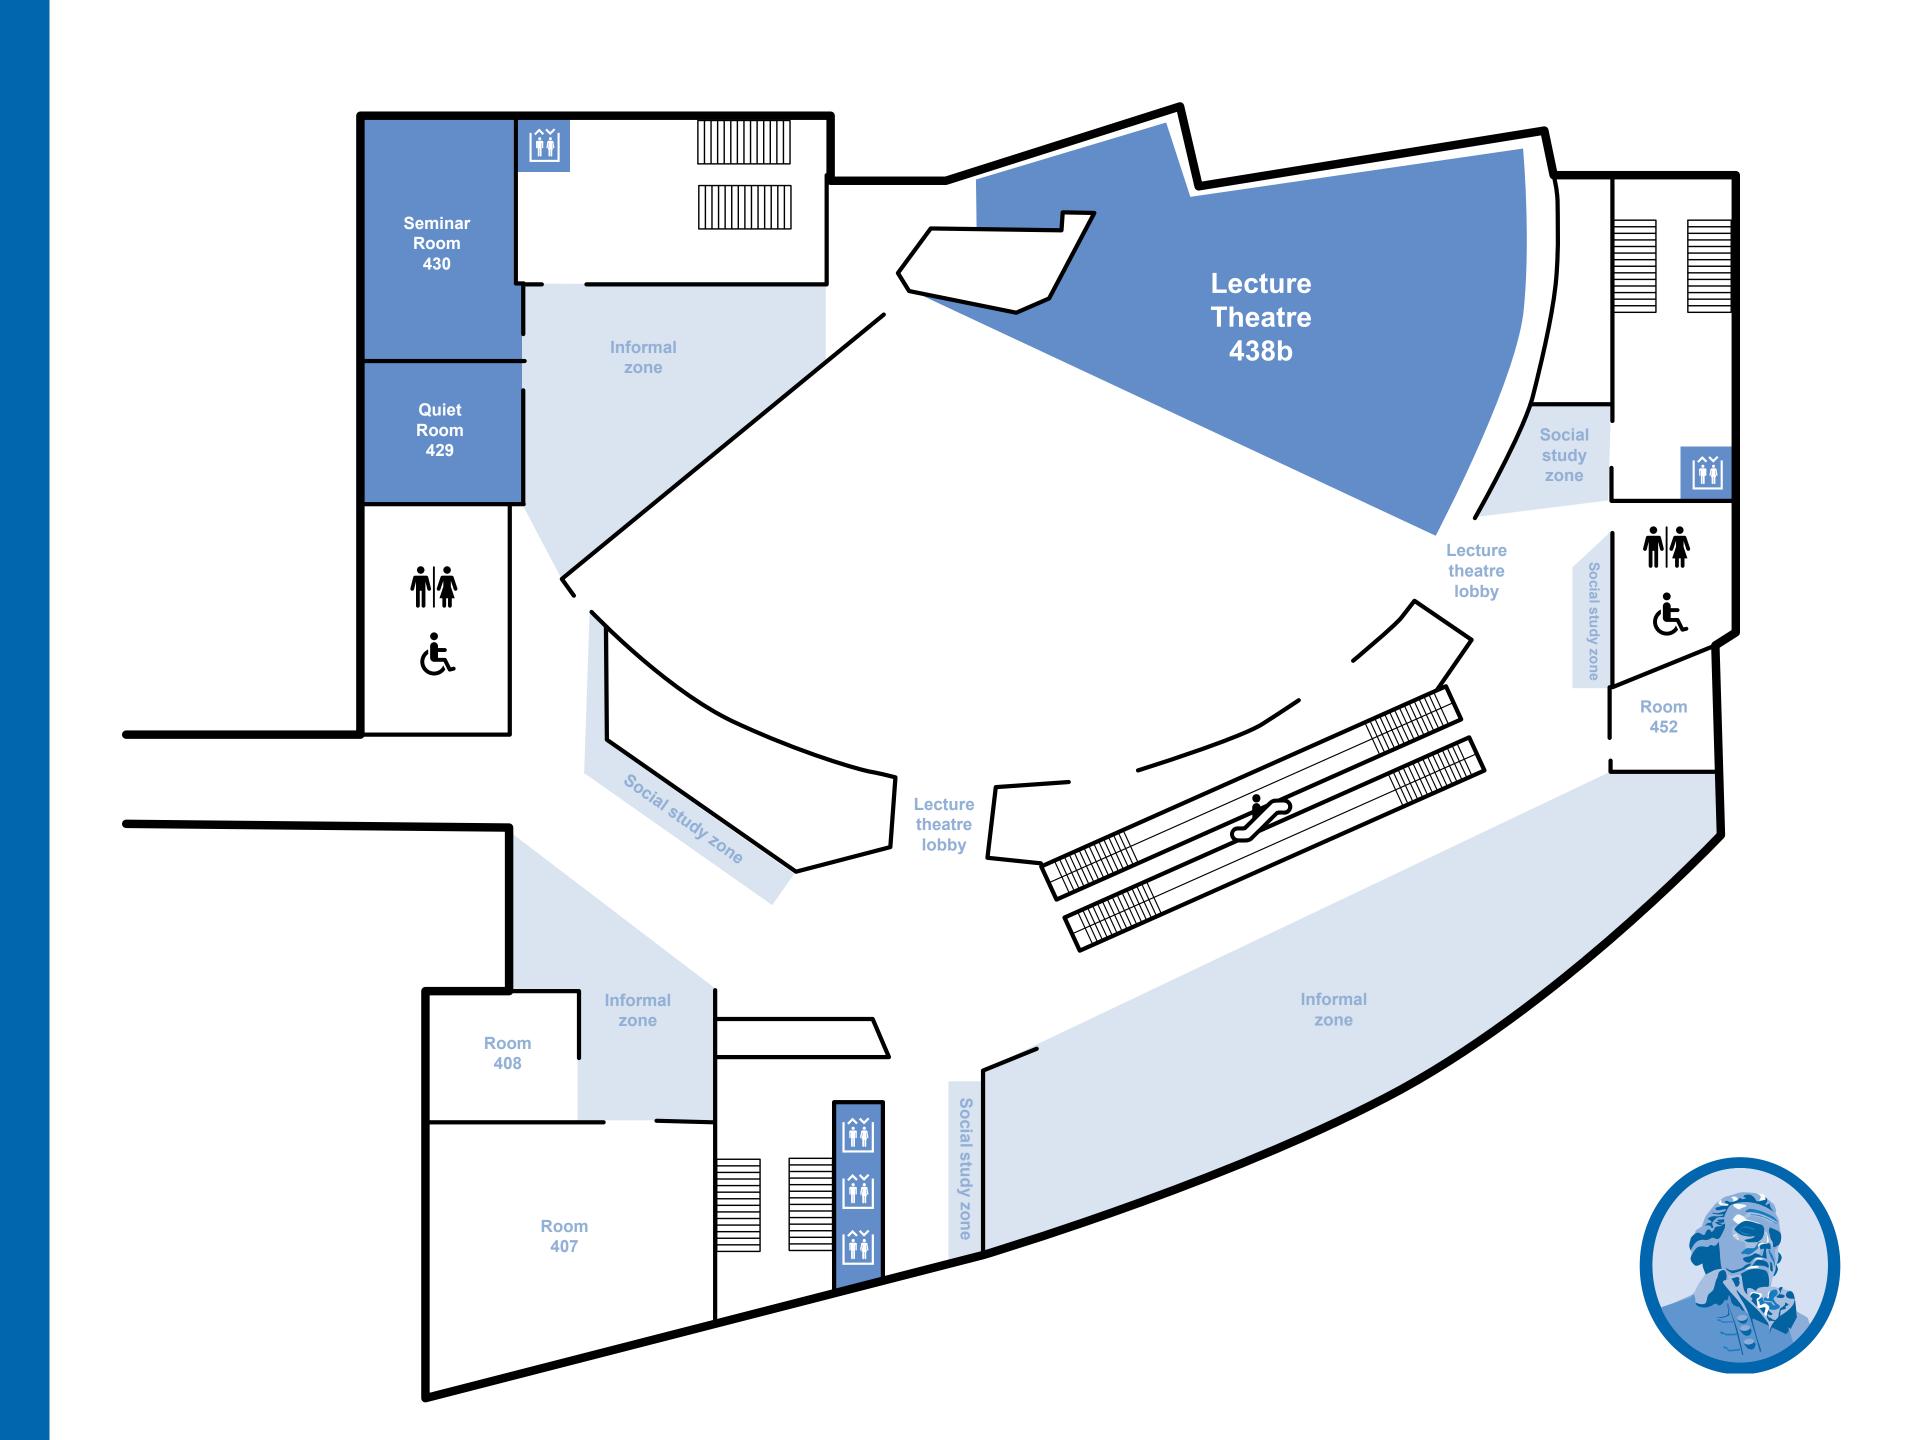

# 2025 ANNUAL CONFERENCE OF THE SCOTTISH ECONOMIC SOCIETY

| Room Number | Sessions                                              |
|-------------|-------------------------------------------------------|
|             | Keynote lectures<br>1.4; 2.4; 3.1; 4.4; 5.1; 6.1; 7.1 |
| JMS:430     | 1.1; 2.3; 3.5; 4.2; 5.5; 6.2; 7.7                     |
| JMS:429     | Quiet room/storage                                    |