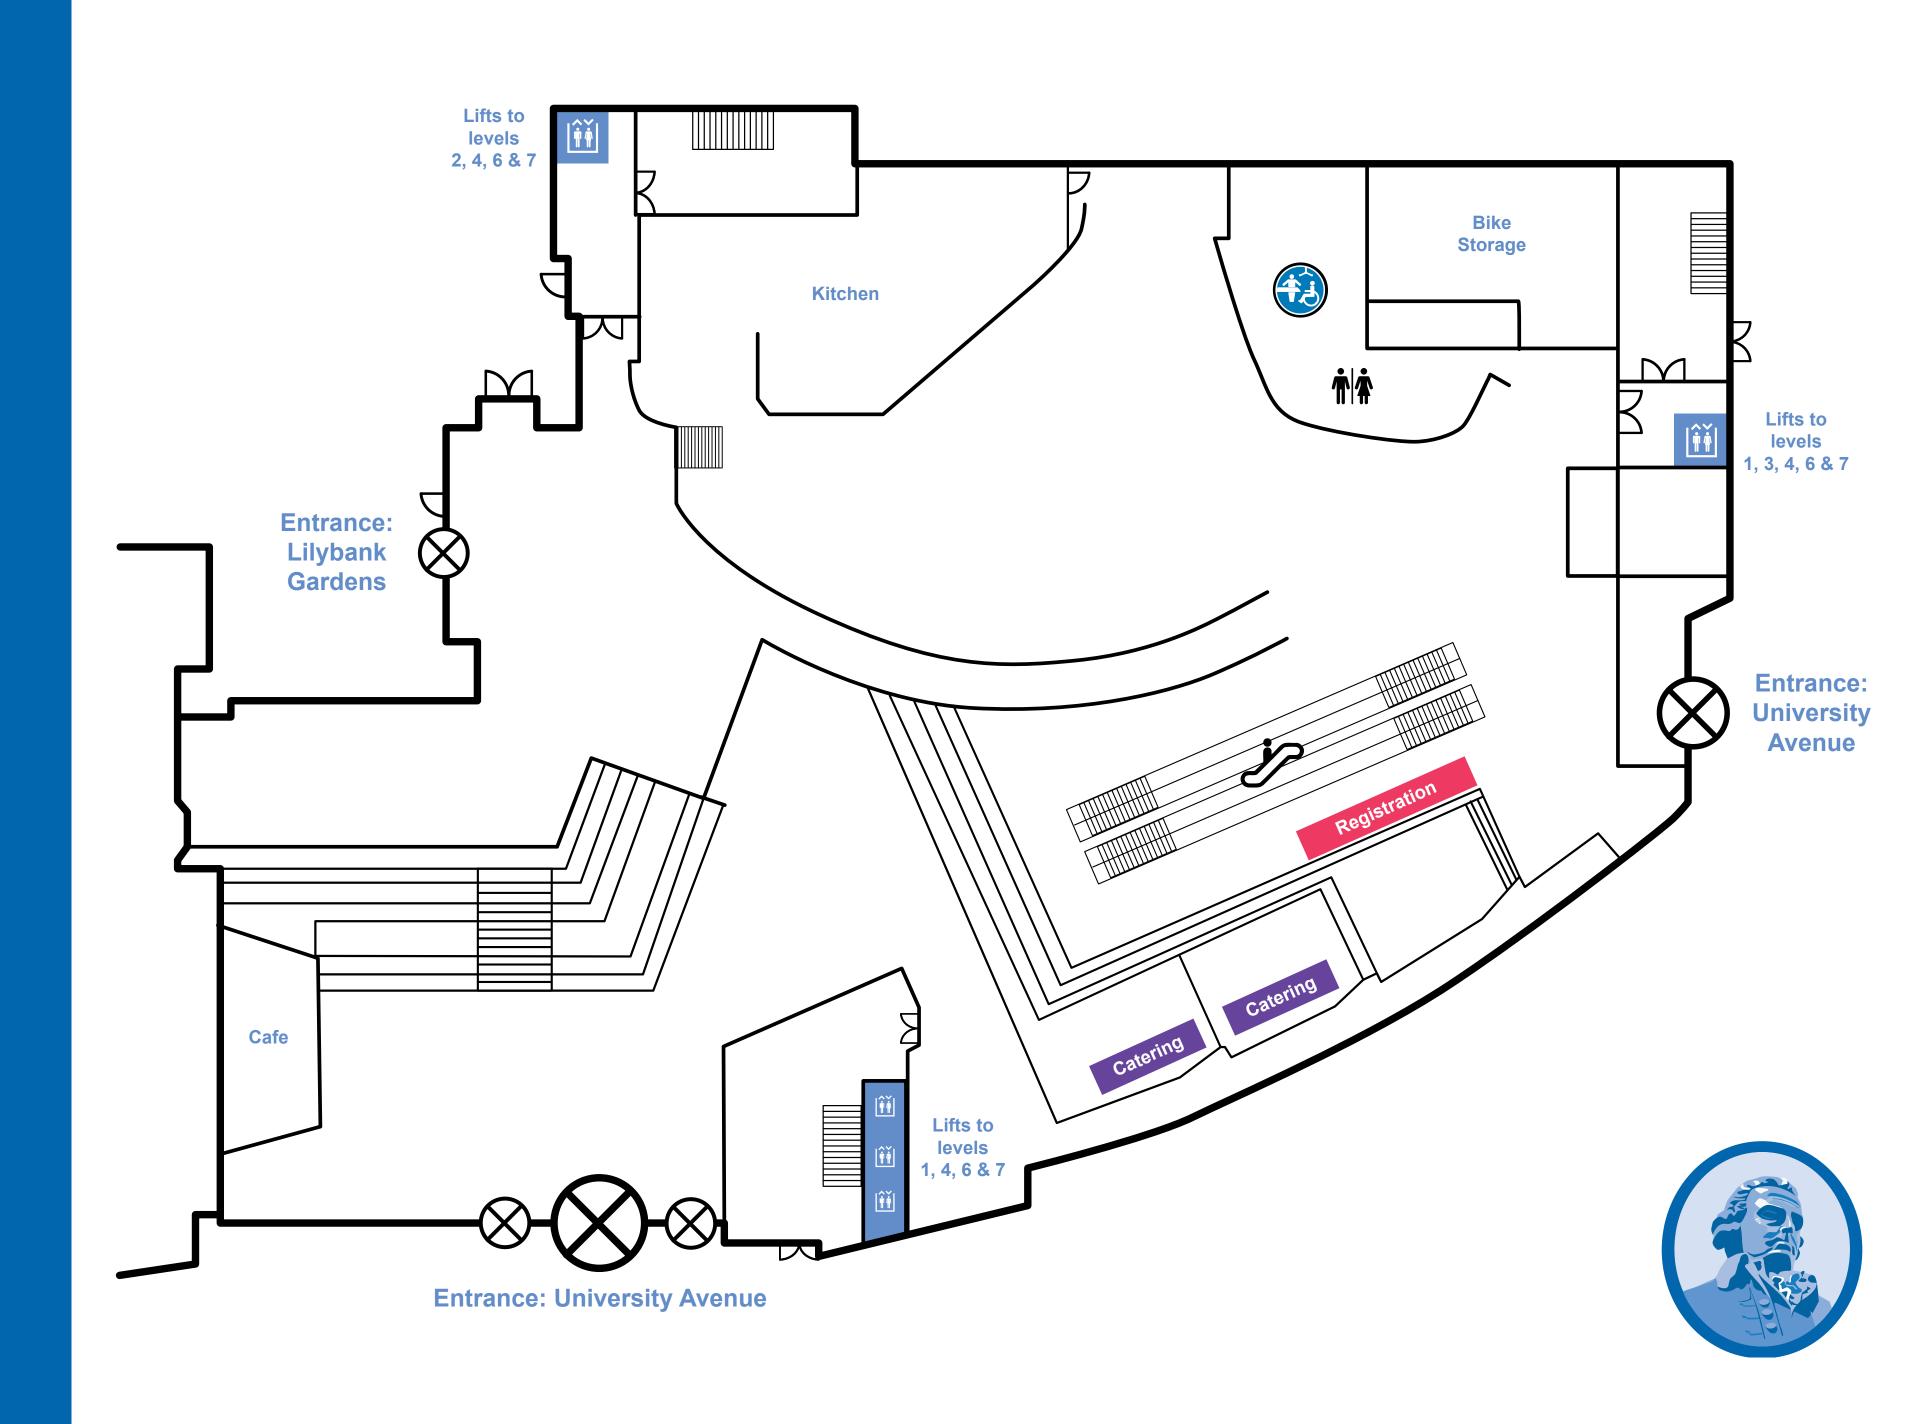

Registration

Catering



# 2025 ANNUAL CONFERENCE OF THE SCOTTISH ECONOMIC SOCIETY



| Room Number | Sessions                                              |
|-------------|-------------------------------------------------------|
|             | Keynote lectures<br>1.4; 2.4; 3.1; 4.4; 5.1; 6.1; 7.1 |
| JMS:430     | 1.1; 2.3; 3.5; 4.2; 5.5; 6.2; 7.7                     |
| JMS:429     | Quiet room/storage                                    |



# 2025 ANNUAL CONFERENCE OF THE SCOTTISH ECONOMIC SOCIETY



| Room Number     | Sessions                          |
|-----------------|-----------------------------------|
| JMS:607 TEAL RM | 1.3; 2.1; 3.4; 4.7; 5.3; 6.7; 7.4 |
| JMS:639 LT      | 1.6; 2.7; 3.7; 4.3; 5.7; 6.4; 7.2 |
| JMS:630         | 1.2; 2.5; 3.6; 4.1; 5.2; 6.6; 7.5 |



2025 ANNUAL CONFERENCE
OF THE SCOTTISH
ECONOMIC SOCIETY



| Room Number     | Sessions