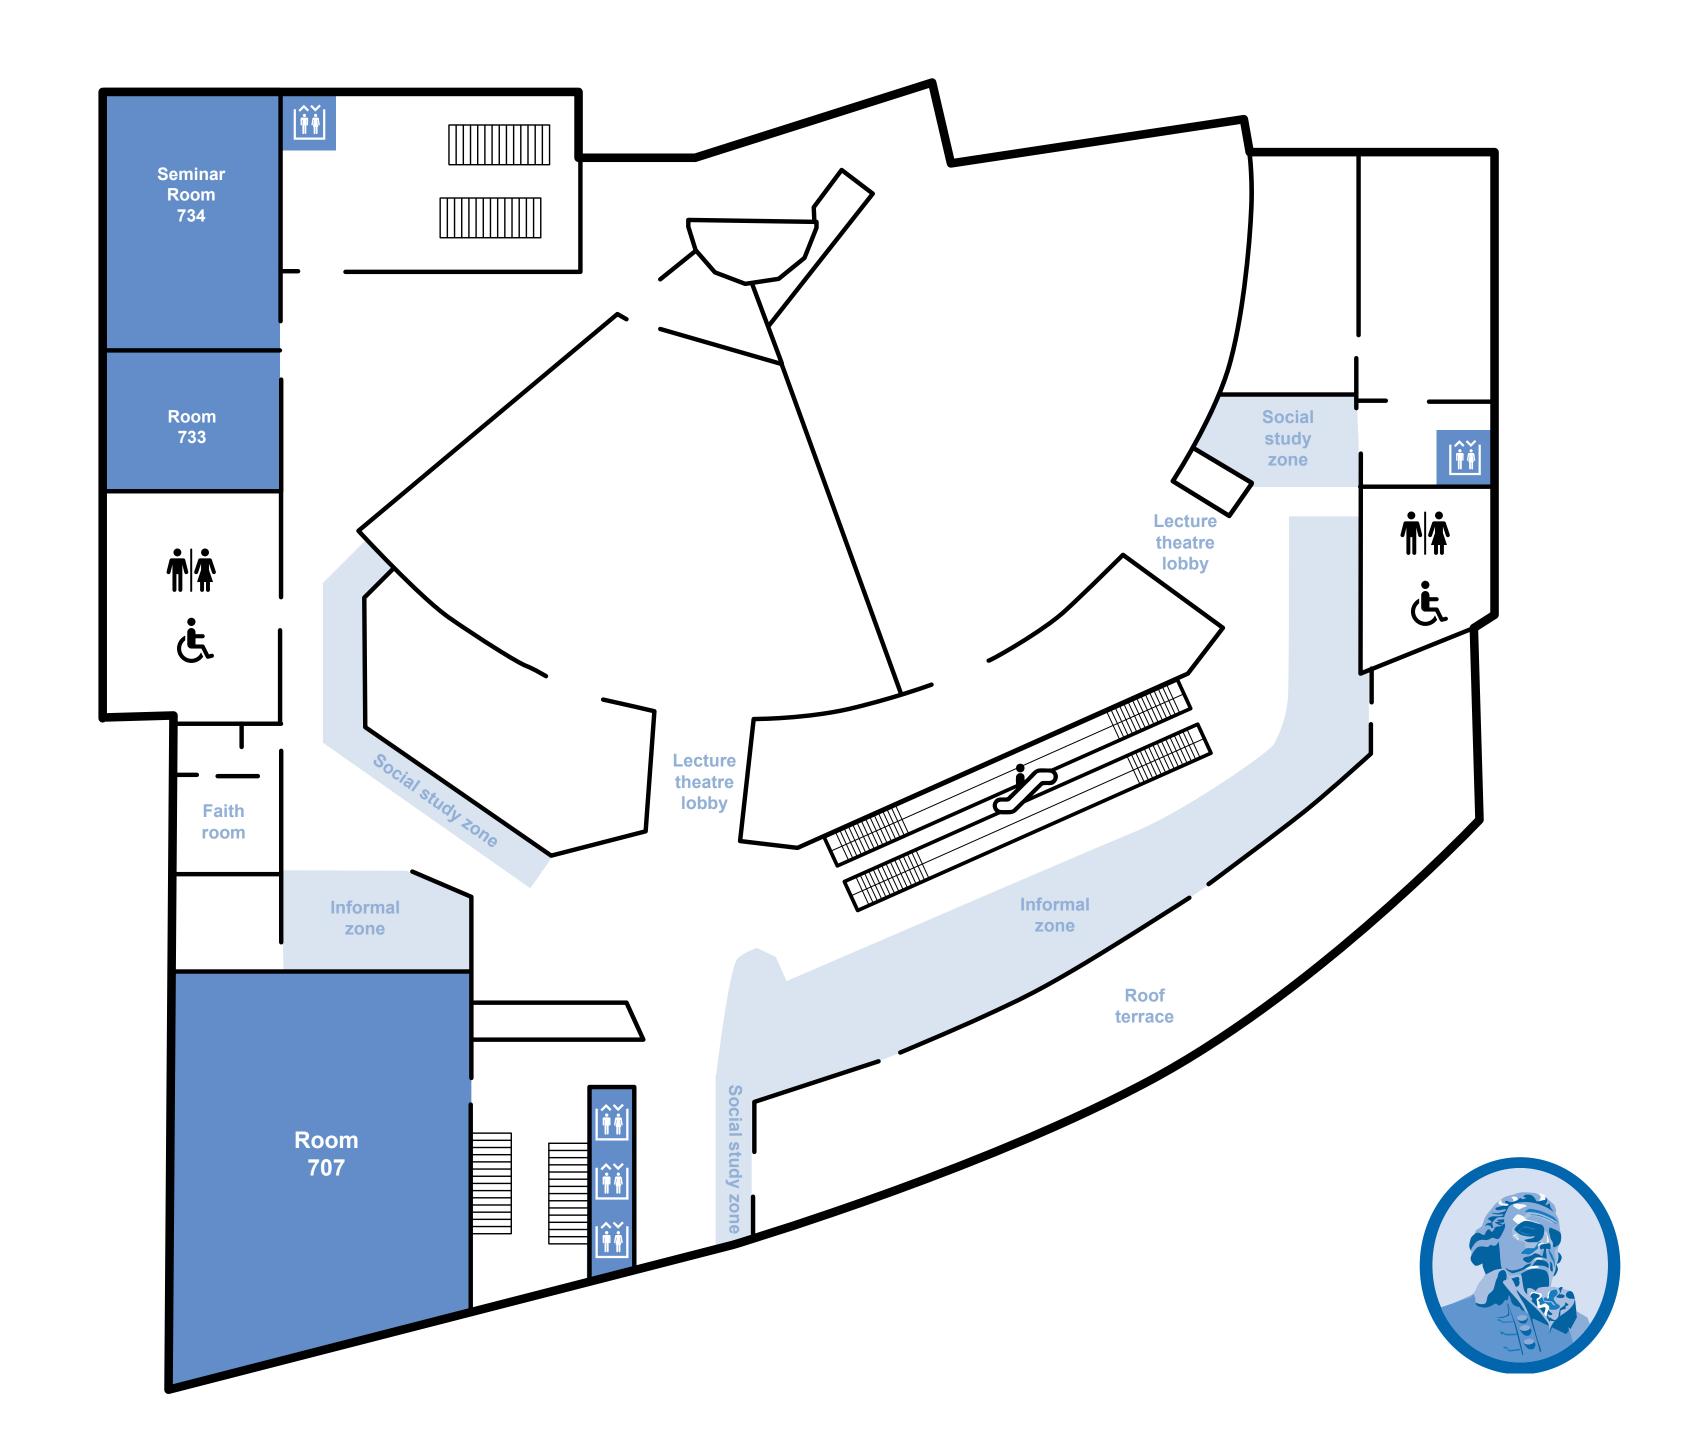

2025 ANNUAL CONFERENCE
OF THE SCOTTISH
ECONOMIC SOCIETY

| Room Number     | Sessions                          |
|-----------------|-----------------------------------|
| JMS:707 TEAL RM | 1.7; 2.6; 3.2; 4.6; 5.4; 6.3; 7.3 |
| JMS:734         | 1.5; 2.2; 3.3; 4.5; 5.6; 6.5; 7.6 |
| JMS:733         | Quiet room/storage                |