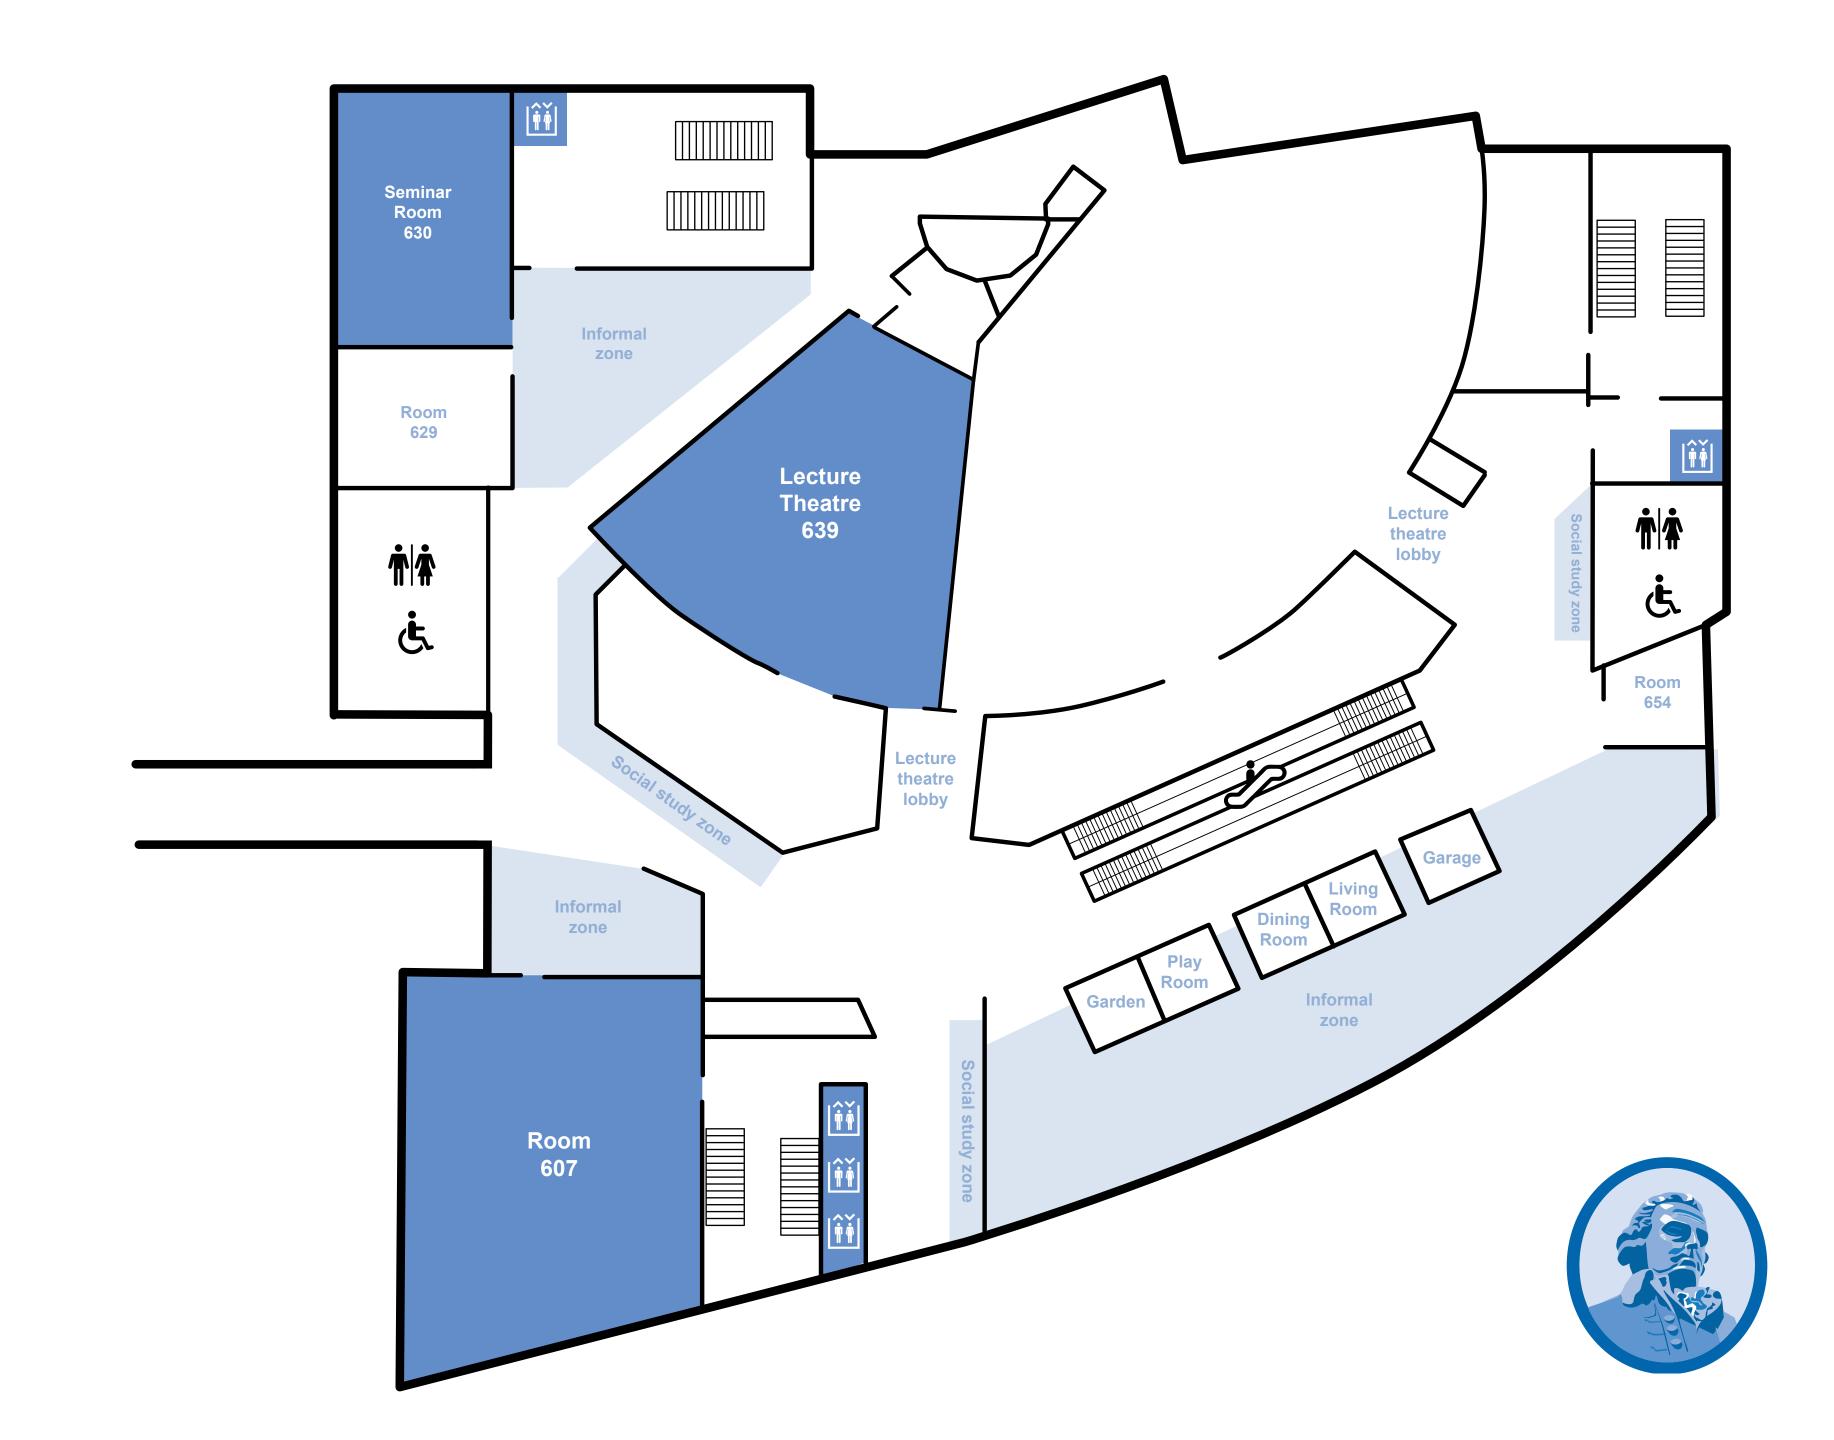

# 2025 ANNUAL CONFERENCE OF THE SCOTTISH ECONOMIC SOCIETY

| Room Number     | Sessions                          |
|-----------------|-----------------------------------|
| JMS:607 TEAL RM | 1.3; 2.1; 3.4; 4.7; 5.3; 6.7; 7.4 |
| JMS:639 LT      | 1.6; 2.7; 3.7; 4.3; 5.7; 6.4; 7.2 |
| JMS:630         | 1.2; 2.5; 3.6; 4.1; 5.2; 6.6; 7.5 |