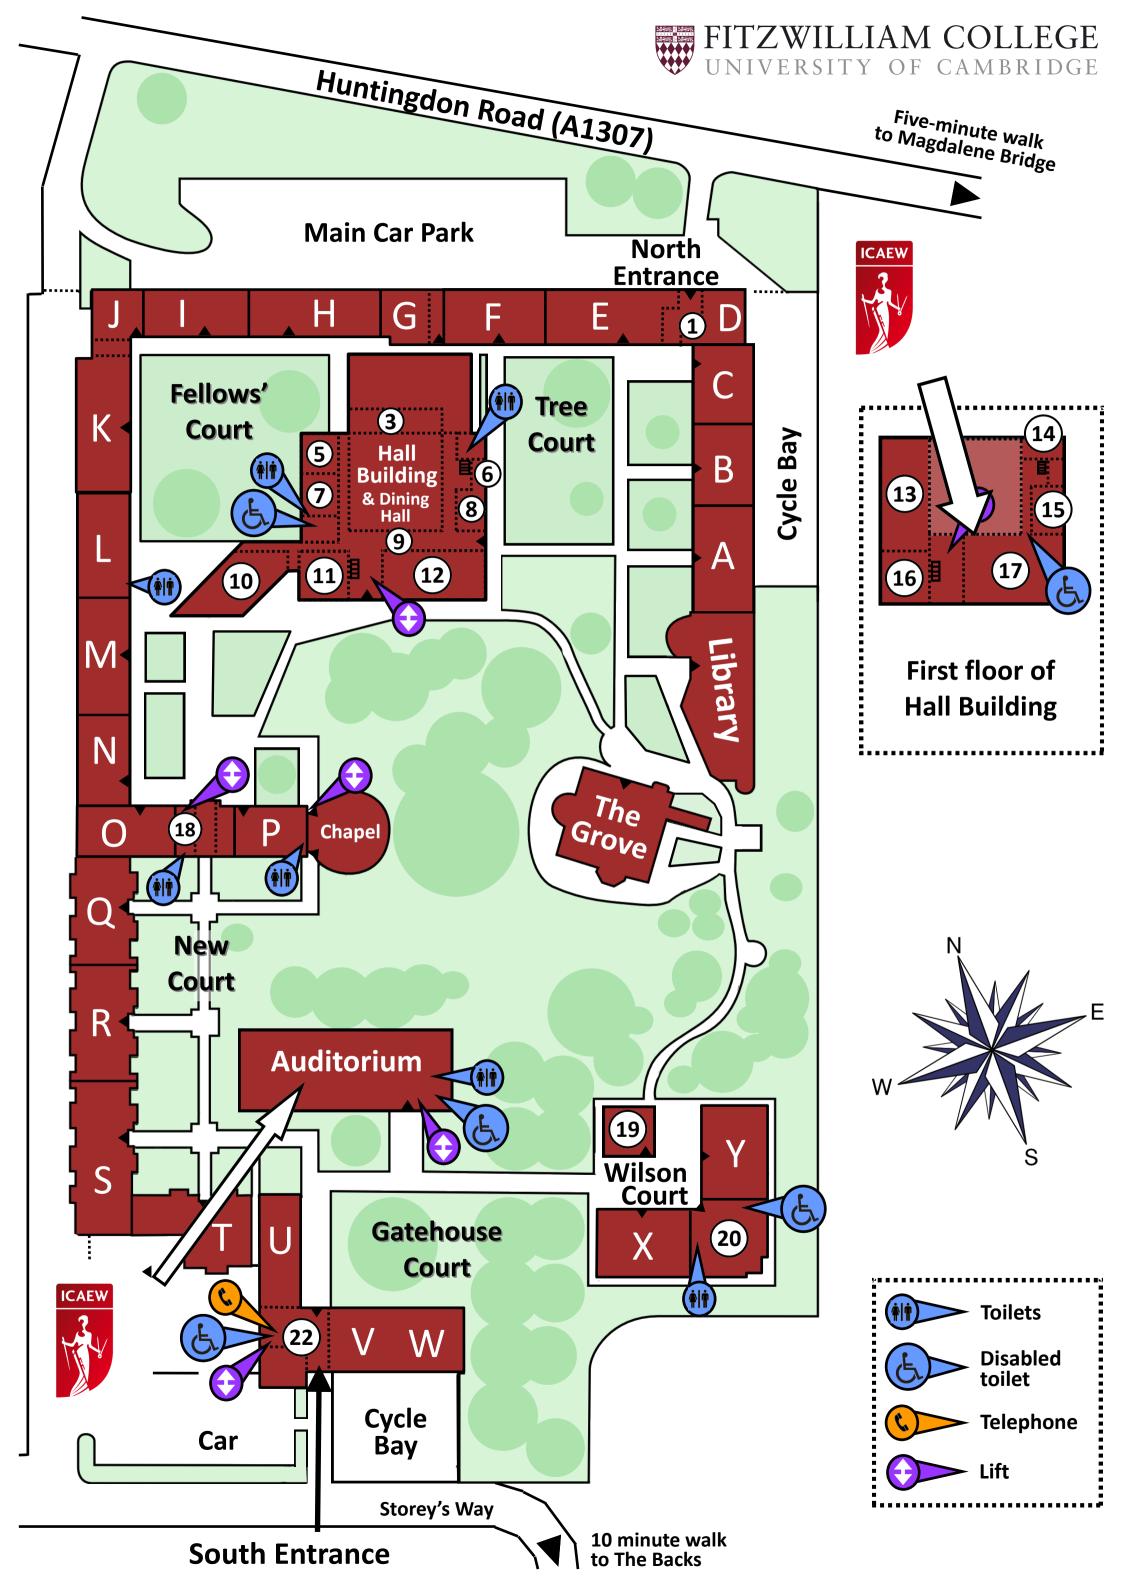

## Rooms

| Gaskoin Room                   | (15) |
|--------------------------------|------|
| Gordon Cameron Lecture Theatre | (19) |
| Old Senior Common Room         | (10) |
| Reddaway Room                  | (17) |
| Stretton Room                  | (O)  |
| Trust Room                     | (L)  |
| Walker Rooms 1 & 2             | (21) |
| Walter Grave Room              | (11) |
| William Thatcher Room          | (20) |
| Wilson Court common room       | (20) |
| Wilson Court seminar rooms     | (20) |

## Facilities

| Café Bar                | (12) |
|-------------------------|------|
| Catering & Conferences  | (G)  |
| Dining Hall / Buttery   | (3)  |
| Domestic Office         | (K)  |
| Laundry                 | (F)  |
| Porters Lodge           | (22) |
| Screens / notice boards | (9)  |

## Accommodation

Tree Court (standard)

Staircases A, B, C

Tree Court (semi-ensuite) Fellows' Court (standard) Fellows' Court (semi-ensuite) New Court (ensuite) Gatehouse Court (ensuite) Wilson Court (ensuite) Staircases E, F Staircase P Staircases M, N Staircases Q, R, S, T Staircases T, U, V, W Staircases X, Y