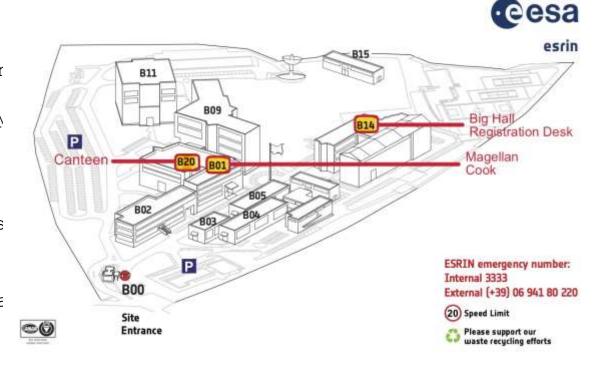

- Workshop oral presentations take place in buil
  - Bring your presentations on USB
- Poster sessions: Building 1 (above canteen) ir
- Demo sessions: Building 1 (above canteen) in N
- Coffee Breaks:
  - In back of Big Hall, welcome coffee always
  - additional coffee breaks AM and PM as per
- Lunch: 13:45 in Canteen, sandwiches on Thursda
- Social events:
  - Ice Breaker on Monday 17/03/2025 in Big Hall 18.15 to 19.00.
  - Non-hosted Dinner on Tuesday 18/03/2025 in ESRIN canteen 19.00 to 22.15, cost 42 Euro pp
  - payment directly at dinner also possible