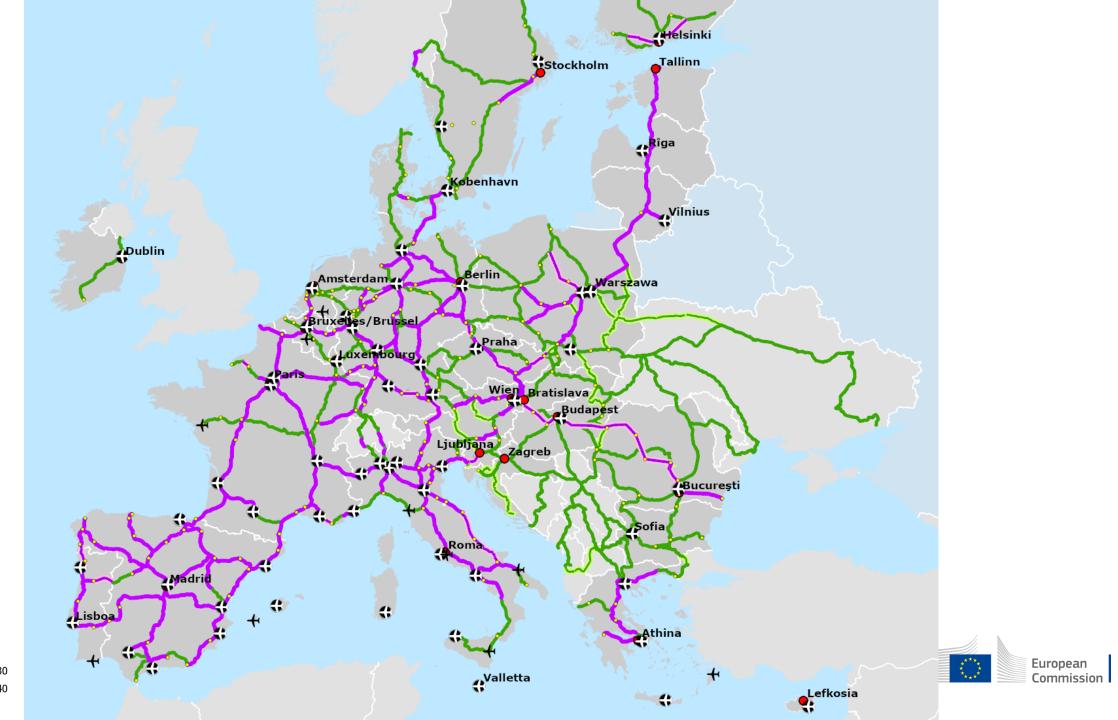

## ACI Annual Congress & General Assembly

2 - 4 July 2024, Istanbul Türkiye

Trans-European Transport Network (TEN-T) Rail passengers and **airports Passenger volumes** ≥ **4 million** 

- Conventional 2030
- Conventional 2040

Trans-European Transport Network (TEN-T) Řail passengers and airports Passenger volumes ≥ **12 million** 