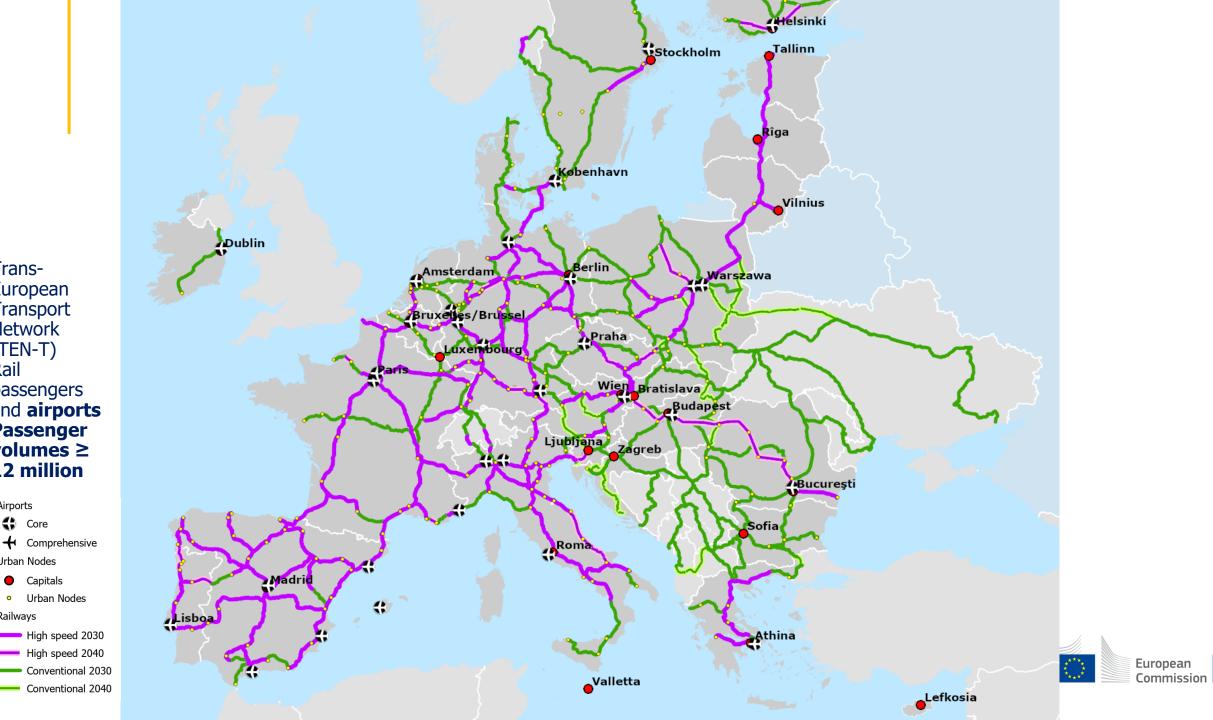

Trans-European Transport Network (TEN-T) Řail passengers and airports Passenger volumes ≥ **12 million** 