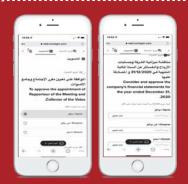

# التصويت المبكر

- ▶ إذا كنت لا ترغب في حضور الاجتماع، فيمكنك استخدام خاصية التصويت المبكر.
- ▶ تتيح لك المنصة الإدلاء بصوتك إلكترونيا وإرسال الأسئلة إلى المجلس قبل بدء الاجتماع.
  - ▶ تتوفر الخدمة مباشرة بعد التسجيل الإلكتروني وتغلق قبل بدء الاجتماع.
- ◄ انقر على أيقونة التصويت المبكر سيتم عرض جميع القرارات المطروحة في الاجتماع على
  الشاشة.
- ▶ للتصويت ما عليك سوى تحديد الخيار الخاص بك من الخيارات المعروضة على الشاشة.
- ◄ عند الانتهاء من تحديد خياراتك، اضغط "إرسال"، ستظهر بعد ذلك رسالة "تمت عملية التصويت بنجاح" لتأكيد استلام تصويتك.
  - ▶ يمكن للمساهم تغيير أو تعديل خياراته في أيّ وقت خلال فترة التصويت المبكر.
- ◄ يتم دمج وإضافة نتائج التصويت الإلكتروني المبكر إلى نتائج التصويت المباشر في يوم اجتماع الجمعية العمومية.
- ◄ كما يمكنك توزيع أصواتك على أكثر من خيار من خلال تفعيل خاصية توزيع الأصوات ( في حال كانت هذه الميزة مفعلة ).

#### التصويت المباشر

- عند فتح التصويت، سيتم عرض القرار المراد التصويت عليه على الشاشة مع خيارات التصويت المتاحة.
- ▶ للتصويت، ما عليك سوى تحديد الخيار الخاص بك من الخيارات المعروضة على الشاشة.
  - عند تحدیده ستظهر رسالة تؤكد استلام التصویت وحفظه فی النظام بشكل فوري لتغییر تصویتك، ما علیك سوی تحدید خیار آخر. تم استلام انتصویت
    - ◄ إذا كنت ترغب في إلغاء تصويتك، يرجى الضغط على إلغاء.
- ◄ عند إغلاق جولة التصويت ستظهر نتيجة التصويت على القرار مباشرة على شاشة جهازك.