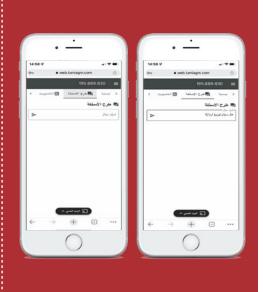

# طرح الأسئلة

- ◄ للمساهم أو الوكيل الحق في طرح الأسئلة والنقاش خلال فترة انعقاد الاجتماع من خلال شريط المحادثة المدمج في التطبيق.
  - إذا كنت ترغب في طرح سؤال، اضغط على رمز المراسلة.
- ◄ يمكن إرسال الأسئلة والاستفسارات في أي وقت خلال فترة انعقاد الاجتماع وإرسائها إلى
  رئيس مجلس الإدارة.
  - ▶ لإرسال رسالة قم بكتابتها في مربع المحادثة.
  - ◄ عند الانتهاء من الكتابة انقر فوق زر الإرسال.
  - ◄ يتم مراجعة محتوى الرسائل لتجنب تكرارها وإزالة أو حذف أيّ رسائل غير لائقة.
- بعد التأكد من ملائمة المحادثة يتم إرسالها مباشرة إلى رئيس مجلس الإدارة للإجابة
  عليها.