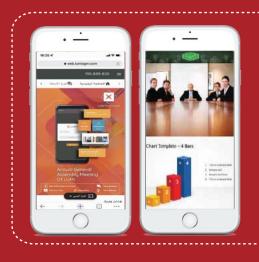

#### 2 التنقل

- ▲ عند التثبت من جميع بياناتك بنجاح، سيتم عرض الصفحة الرئيسية.
- ▶ كما يمكنك الإطلاع على عدد الأسهم التي تمثلها من خلال النقر على الثلاث نقاط في أعلى يمين الشاشة.
- ◄ يمكنك تصفح أجندة الإجتماع كما يمكنك طرح الأسئلة ومشاهدة البث الحي والمباشر لوقائع الاجتماع.
- إذا كنت ترغب في مشاهدة البث الحي والمباشر اضغط على أيقونة البث الحي في أسفل
  الشاشة. □ البدالحي م
- ♣ ي حالة الدخول بإستخدام جهاز كمبيوتر، سيظهر البث الحي بشكل تلقائي في الجانب
  الأيمن من الشاشة.

## الوثائق

- ◄ بإمكانك الإطلاع على المستندات المتعلقة بالاجتماع، من خلال النقر على رمز الوثائق.
- عند النقر فوق رمز الوثائق سيتم عرض كافة المستندات المتعلقة باجتماع الجمعية العمومية.
  - ◄ عند النقر على أي من المستندات سيتم فتح المستند المحدد.
- ▶ كما يمكنك تحميل هذه المستندات التي قد تستهلك جزء من باقة الانترنت الخاصة بك.