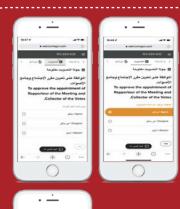

# التصويت المبكر

- ▶ إذا كنت لا ترغب في حضور الاجتماع، فيمكنك استخدام خاصية التصويت المبكر.
- ▶ تتيح لك المنصة الإدلاء بصوتك إلكترونيا وإرسال الأسئلة إلى المجلس قبل بدء الاجتماع.
  - ▶ تتوفر الخدمة مباشرة بعد التسجيل الإلكتروني وتغلق قبل بدء الاجتماع.
- ◄ انقر على أيقونة التصويت المبكر سيتم عرض جميع القرارات المطروحة في الاجتماع على
  الشاشة.
- ▶ للتصويت ما عليك سوى تحديد الخيار الخاص بك من الخيارات المعروضة على الشاشة.
- ◄ عند الانتهاء من تحديد خياراتك، اضغط "إرسال"، ستظهر بعد ذلك رسالة "تمت عملية التصويت بنجاح" لتأكيد استلام تصويتك.
  - ▶ يمكن للمساهم تغيير أو تعديل خياراته في أيّ وقت خلال فترة التصويت المبكر.
- ◄ يتم دمج وإضافة نتائج التصويت الإلكتروني المبكر إلى نتائج التصويت المباشر في يوم اجتماع الجمعية العمومية.
- ◄ كما يمكنك توزيع أصواتك على أكثر من خيار من خلال تفعيل خاصية توزيع الأصوات ( في حال كانت هذه الميزة مفعلة ).

#### التصويت المباشر

- عند فتح التصويت، سيتم عرض القرار المراد التصويت عليه على الشاشة مع خيارات التصويت المتاحة.
- ▶ للتصويت، ما عليك سوى تحديد الخيار الخاص بك من الخيارات المعروضة على الشاشة.
  - عند تحدیده ستظهر رسالة تؤكد استلام التصویت وحفظه فی النظام بشكل فوري لتغییر تصویتك، ما علیك سوی تحدید خیار آخر. تم استلام انتصویت
    - ◄ إذا كنت ترغب في إلغاء تصويتك، يرجى الضغط على إلغاء.
- ◄ عند إغلاق جولة التصويت ستظهر نتيجة التصويت على القرار مباشرة على شاشة جهازك.