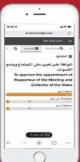

# التصويت المبكر

- ▶ إذا كنت لا ترغب في حضور الاجتماع، فيمكنك استخدام خاصية التصويت المبكر.
- ▶ تتيح لك المنصة الإدلاء بصوتك إلكترونيا وإرسال الأسئلة إلى المجلس قبل بدء الاجتماع.
  - ▶ تتوفر الخدمة مباشرة بعد التسجيل الإلكتروني وتغلق قبل بدء الاجتماع.
- ◄ انقر على أيقونة التصويت المبكر سيتم عرض جميع القرارات المطروحة في الاجتماع على
  الشاشة.
- ▶ للتصويت ما عليك سوى تحديد الخيار الخاص بك من الخيارات المعروضة على الشاشة.
- ◄ عند الانتهاء من تحديد خياراتك، اضغط "إرسال"، ستظهر بعد ذلك رسالة "تمت عملية التصويت بنجاح" لتأكيد استلام تصويتك.
  - ▶ يمكن للمساهم تغيير أو تعديل خياراته في أيّ وقت خلال فترة التصويت المبكر.
- ◄ يتم دمج وإضافة نتائج التصويت الإلكتروني المبكر إلى نتائج التصويت المباشر في يوم اجتماع الجمعية العمومية.
- ◄ كما يمكنك توزيع أصواتك على أكثر من خيار من خلال تفعيل خاصية توزيع الأصوات ( في حال كانت هذه الميزة مفعلة ).

#### التصويت المباشر

- عند فتح التصويت، سيتم عرض القرار المراد التصويت عليه على الشاشة مع خيارات التصويت المتاحة.
- ▶ للتصويت، ما عليك سوى تحديد الخيار الخاص بك من الخيارات المعروضة على الشاشة.
  - عند تحدیده ستظهر رسالة تؤكد استلام التصویت وحفظه فی النظام بشكل فوري لتغییر تصویتك، ما علیك سوی تحدید خیار آخر. تم استلام انتصویت
    - ◄ إذا كنت ترغب في إلغاء تصويتك، يرجى الضغط على إلغاء.
- ◄ عند إغلاق جولة التصويت ستظهر نتيجة التصويت على القرار مباشرة على شاشة جهازك.