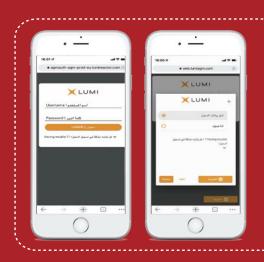

### الدخسول

بمجرد الدخول إلى الموقع https://web.lumiagm.com في متصفح الويب الخاص بك، سوف يظهر أمامك خيارين للدخول:

- 1- في حال كنت مساهم أو وكيل عن مساهم (شخص اعتباري) حدد الخيار الأول "لدي بيانات، المدخول" ومن ثم قم بإدخال اسم المستخدم وكلمة المرور.
- 2- إذا كنت ضيفاً، حدد الخيار الثاني "أنا ضيف" سيطلب منك إكمال جميع الحقول ذات الصلة بما في ذلك ؛ الصفة والاسم الأول واسم العائلة وعنوان البريد الإلكتروني (في حال كان هذا الخيار مفعل).
  - يرجى ملاحظة أن الضيوف لن يتكمنوا من طرح الأسئلة أو التصويت أو الاطلاع على
    الوثائق في الإجتماع.

الدخول إلى التطبيق كمساهم أو وكيل ينبغي عليك ادخال اسم المستخدم وكلمة المرور. سيتم ارسال اسم المستخدم وكلمة المرور إلى رقم الهاتف المتحرك الذي أدخلته في استمارة التسجيل.