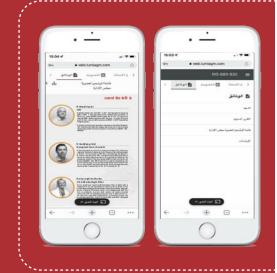

## الوثائق

- ◄ بإمكانك الإطلاع على المستندات المتعلقة بالاجتماع، من خلال النقر على رمز الوثائق.
- عند النقر فوق رمز الوثائق سيتم عرض كافة المستندات المتعلقة باجتماع الجمعية العمومية.
  - ◄ عند النقر على أي من المستندات سيتم فتح المستند المحدد.
- ▶ كما يمكنك تحميل هذه المستندات التي قد تستهلك جزء من باقة الانترنت الخاصة بك.