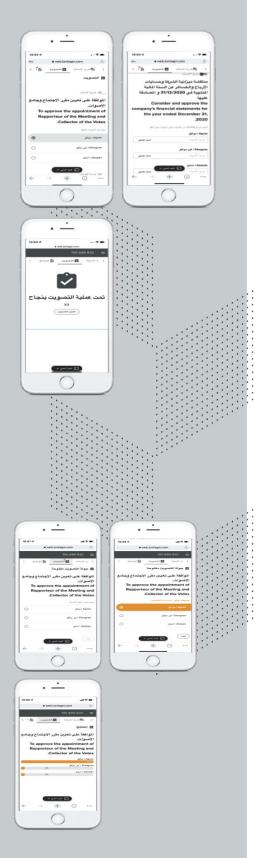

للدخول إلى الموقع كمساهم أو وكيل ينبغي عليك إدخال اسم المستخدم وكلمة المرور.

سيتم ارسال اسم المستخدم وكلمة المرور إلى البريد الالكتروني الذي أدخلته في استمارة التسجيل.

- إذا كنت لا ترغب في حضور اجتماع الجمعية العمومية السنوية، فيمكنك استخدام خاصية التصويت المبكر. ال
- تتيح لك المنصة الإدلاء بصوتك إلكترونياً وإرسال الأسئلة إلى المجلس قبل بدء اجتماع الجمعية العمومية السنوية.
- تتوفر الخدمة مباشرة بعد التسجيل الإلكتروني وتغلق قبل بدء اجتماع الجمعية العمومية السنوية.
- اضغط على أيقونة التصويت المبكر، سيتم عرض جميع القرارات المطروحة في اجتماع الجمعية العمومية السنوية على الشاشة.
- للتصويت ما عليك سوى تحديد الخيار الخاص بك من الخيارات المعروضة على الشاشة.
- عند الانتهاء من تحديد خياراتك، اضغط "إرسال"، ستظهر بعد ذلك رسالة "تمت عملية التصويت بنجاح" لتأكيد استلام تصويتك.
  - 🤜 يمكن للمساهم تغيير أو تعديل خياراته في أيّ وقت خلال فترة التصويت المبكر.
- يتم دمج وإضافة نتائج التصويت الإلكتروني المبكر إلى نتائج التصويت المباشر في يوم اجتماع الجمعية العمومية السنوية.
- كما يمكنك توزيع أصواتك على أكثر من خيار من خلال تفعيل خاصية توزيع الأصوات (في حال كانت هذه الميزة مفعلة).

### 4 التصويت المباشر

- عند فتح التصويت، سيتم عرض القرار المراد التصويت عليه على الشاشة مع خيارات التصويت المتاحة.
- للتصويت، ما عليك سوى تحديد الخيار الخاص بك من الخيارات المعروضة على الشاشة. عند تحديده ستظهر رسالة تؤكد استلام التصويت وحفظه في النظام بشكل فوري. تماستدماتمويت
  - 🤜 لتغییر تصویتك، ما علیك سوی تحدید خیار آخر.
  - 🧖 إذا كنت ترغب في إلغاء تصويتك، يرجى الضغط على إلغاء.
- عند إغلاق جولة التصويت ستظهر نتيجة التصويت على القرار مباشرة على شاشة جهازك. جهازك.