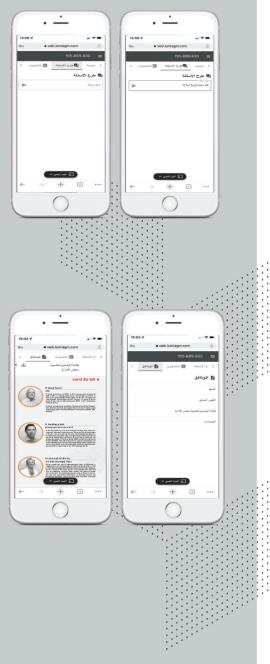

# 5 طرح الأسئلة

- للمساهم أو الوكيل الحق في طرح الأسئلة والنقاش خلال فترة انعقاد اجتماع الجماع الجمعية العمومية السنويةمن خلال شريط المحادثة المدمج في التطبيق.
  - 🤻 إذا كنت ترغب في طرح سؤال، اضغط على رمز المراسلة.
- يمكن إرسال الأسئلة والاستفسارات في أيّ وقت خلال فترة انعقاد اجتماع الجمعية العمومية السنوية وإرسالها إلى رئيس مجلس الإدارة.
  - 🧖 لإرسال رسالة قم بكتابتها في مربع المحادثة.
  - 🤜 عند الانتهاء من الكتابة إضغط على زر الإرسال.
  - 🤜 يتم مراجعة محتوى الرسائل لتجنب تكرارها وإزالة أو حذف أيّ رسائل غير لائقة.
- بعد التأكد من ملائمة المحادثة يتم إرسالها مباشرة إلى رئيس مجلس الإدارة للإجابة عليها.

- بإمكانك الاطلاع على المستندات المتعلقة باجتماع الجمعية العمومية السنوية، من خلال الضغط على رمز الوثائق.
- عند الضغط على رمز الوثائق سيتم عرض كافة المستندات المتعلقة باجتماع الجمعية العمومية.
  - 🍬 عند الضغط على أيّ من المستندات سيتم فتح المستند المحدد.
    - 🤻 كما يمكنك تحميل هذه المستندات.