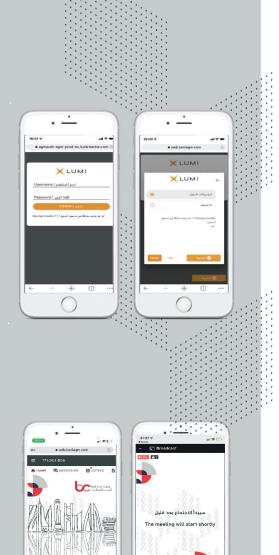

حتى تتمكن من الدخول، قم بزيارة الموقع التالي: https://web.lumiagm.com، وتأكد من استخدام الإصدار الأحدث من أحد المتصفحات التالية: ,Google Chrome, Firefox Safari

#### استخدام تطبيق اجتماعات الجمعية العمومية السنوية الالكترونية

بمجرد الدخول إلي الموقع https://web.lumiagm.com في متصفح الويب الخاص بك، سوف يظهر أمامك خيارين للدخول:

- أ. في حال كنت مساهم أو وكيل عن مساهم (شخص مخوّل) حدد الخيار الأول "لدي بيانات الدخول" ومن ثم قم بإدخال اسم المستخدم وكلمة المرور.
- ب. إذا كنت ضيفاً، حدد الخيار الثاني "**أنا ضيف**" سيطلب منك إكمال جميع الحقول ذات الصلة بما في ذلك، الصفة والاسم الأول واسم العائلة وعنوان البريد الإلكتروني (في حال كان هذا الخيار مفعل).
- يرجى ملاحظة أن المشارك المسجّل **كضيف** لن يتمكن من طرح الأسئلة أو التصويت أو الاطلاع على الوثائق في الاجتماع.

## 2 التنقل

- 🤜 عند التثبت من جميع بياناتك بنجاح، سيتم عرض الصفحة الرئيسية. 🕼
- كما يمكنك الاطلاع على عدد الأسهم التي تمثلها من خلال الضغط على الثلاث . نقاط الظاهرة في أعلى يمين الشاشة. **=**
- يمكنك تصفح أجندة الاجتماع كما يمكنك طرح الأسئلة ومشاهدة البث الحي والمباشر لوقائع اجتماع الجمعية العمومية السنوية.
- إذا كنت ترغب في مشاهدة البث الحي والمباشر اضغط على أيقونة البث الحي الظاهرة في أسفل الشاشة. (ه البخاص م
- في حالة الدخول باستخدام جهاز الكمبيوتر، سيظهر البث الحي بشكل تلقائي في الجانب الأيمن من الشاشة.