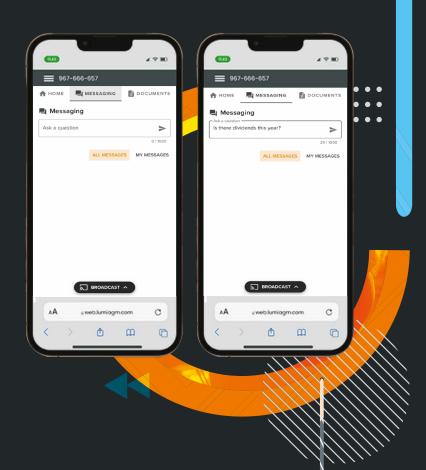

#### 

If you would like to ask a question, select the messaging icon. 🔁

Messages can be submitted at any time during the Q&A session up until the Chairman closes the session.

Type your message within the chat box.

Once you are happy with your message click the send button.

Questions will be moderated before being sent to the chairman to avoid repetition and remove any inappropriate language