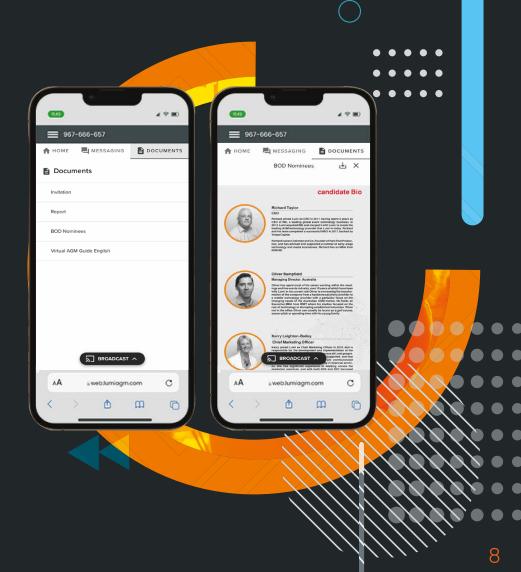

### 6 Documents

You can view the meeting Documents by clicking on the Documents Icon.

When you click on the documents icon, all the documents related to the General Assembly Meeting will open in your browser.

You can also download these documents that may consume part of your internet package.

in lumiglobal lumiglobal.com