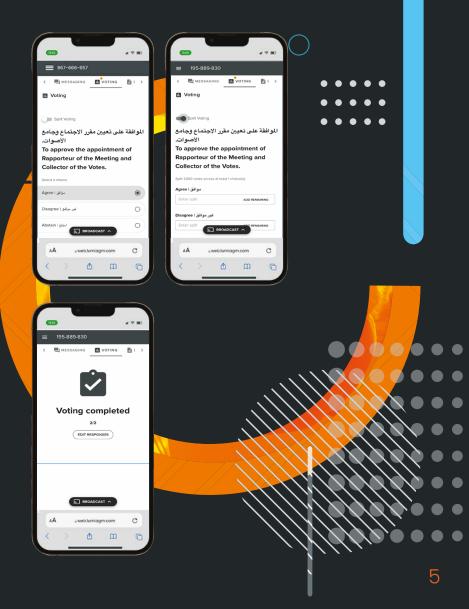

## PRE - VOTING

If you don't want to attend the Live meeting you can use the **Pre-Voting**.

- The platform allows you to cast your votes electronically and to send questions to the board in advance of General Assembly Meeting.
- Within the Home screen, click on the Pre-Voting icon 📶
- The poll for all agenda items/Resolutions being put to the meeting will be displayed to your screen.
- You can scroll up and down the list and touch the direction you wish to vote.
- Cast your votes based on your preferences (Agree, Disagree, Abstain).
- To confirm and submit your votes, please press the "**Submit**" button,a "**Vote Received**" message will then appear to confirm receipt of their vote.
- Pre-Votes are instantly received in the dashboard platform as soon as a vote is cast.
- You can change your mind as many times as you wish whilst the Pre-Voting period is open.
- Pre-Voting icon will disappear once the meeting starts.
- The results of the pre-voting will be merged and added to the results of live voting on the day of the General Assembly Meeting.
- You can also split your votes among more than one choice by activating the **Split Voting** button. (If this feature is activated)

### 4 LIVE - VOTING

If you choose to attend the online meeting you will be able to view a live webcast of the meeting, ask the board questions and submit your votes in real time.

When a poll is open, the agenda item will be displayed (pushed) to your screen along with the voting options.

To vote, simply select your voting direction from the options shown on screen. When selected, your choice will be highlighted, and your vote is captured in real time A confirmation message will appear to show your vote has been received. **VOTE RECEIVED** 

To change your vote, simply select another option. If you wish to cancel your vote, please press **Cancel.** 

At the close of a poll, the result will appear on the screen.

You will still be able to send messages and view the webcast whilst the poll is open