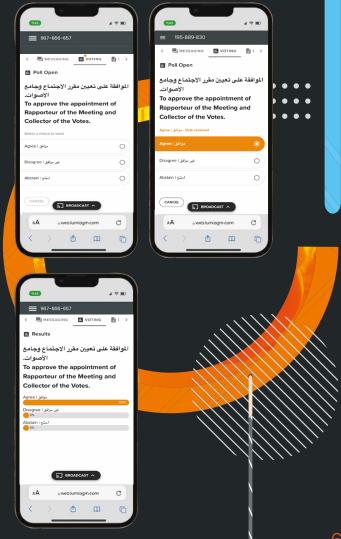

#### انتخاب مجلس الإدارة BOD – Election

- عند فتح التصويت ستظهر شاشة بأسماء المرشحين مع خيارات توزيع الاصوات.
- للتصويت ما عليك سوى توزيح الاصوات التي تملكها بين العدد المسموح به من المرشحين.
  - 🎍 لايمكن توزيع الاصوات لعدد اكبر من المرشحين المسموح به.
    - 🗕 كما لا يمكنك توزيع عدد اكبر من الاصوات التي تملكها.
- عند توزيع عدد اقل من الاصوات التي تملكها ستظهر رسالة تنبيه تشير الي عدد الاصوات المتبقية لديك والتى لم يتم توزيعها.
- يمكنك تعديل تصويتك اثناء جلسة التصويت كما بإمكانك إلغاء التصويت بالضغط على زر الإلغاء.
  - 🗕 عند الانتهاء من توزيع الاصوات اضغط على زر الارسال.
  - 🎍 يتم استلام تصويتك بشكل فوري وحفظه في النظام.
- When a poll is open, the nominees list will be displayed (pushed) to your screen along with the voting options.
- To vote, simply distribute your votes among the required number of nominees.
- You can't distribute your votes to more than the required number of nominees.
- You can't distribute more than your votes.
- If you distribute less than your total votes a popup message will appear asking you to add the remaining votes.
- To change your vote, simply select another direction. If you wish to cancel your vote, please press Cancel.
- Once you are happy with your choices simply press send.
- Your votes instantly received in the dashboard platform as soon as a vote is sent.