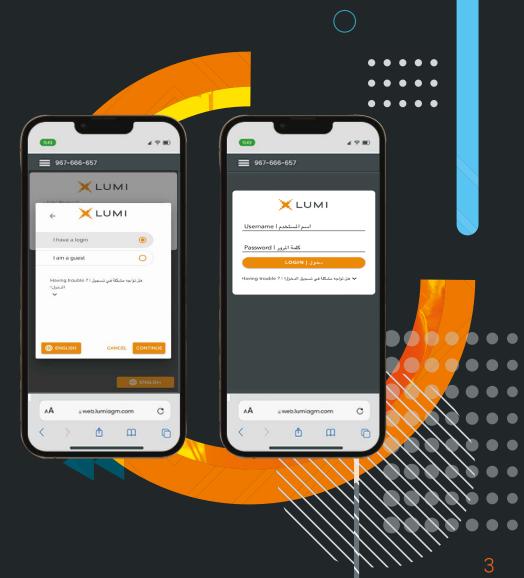

Your Username and Password shall be sent to your mobile number/email provided in the registration form.

ACCESS

Once you have entered https://web.lumiagm.com into your web browser, you'll be prompted to choose one of the two options:

To register as a Shareholder or Proxy (Corporate Representative), Select "I have a login", You will then be required to enter your Username and Password.

#### If you are a Non-shareholder/Non-Proxyholder, select "I am a guest"

As a guest, you will be prompted to complete all the relevant fields including; title, first name, last name and email address.