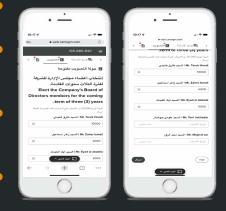

#### انتخاب مجلس الإدارة BOD – Election

- عند فتح التصويت ستظهر شاشة بأسماء المرشحين مع خيارات توزيع الاصوات.
- للتصويت ما عليك سوى توزيح الاصوات التي تملكها بين العدد المسموح به من المرشحين.
  - 🎍 لايمكن توزيع الاصوات لعدد اكبر من المرشحين المسموح به.
    - 🗕 كما لا يمكنك توزيع عدد اكبر من الاصوات التي تملكها.
- عند توزيع عدد اقل من الاصوات التي تملكها ستظهر رسالة تنبيه تشير الي عدد الاصوات المتبقية لديك والتى لم يتم توزيعها.
- يمكنك تعديل تصويتك اثناء جلسة التصويت كما بإمكانك إلغاء التصويت بالضغط على زر الإلغاء.
  - 🗕 عند الانتهاء من توزيع الاصوات اضغط على زر الارسال.
  - 🎍 يتم استلام تصويتك بشكل فوري وحفظه في النظام.
- When a poll is open, the nominees list will be displayed (pushed) to your screen along with the voting options.
- To vote, simply distribute your votes among the required number of nominees.
- You can't distribute your votes to more than the required number of nominees.
- You can't distribute more than your votes.
- If you distribute less than your total votes a popup message will appear asking you to add the remaining votes.
- To change your vote, simply select another direction. If you wish to cancel your vote, please press Cancel.
- Once you are happy with your choices simply press send.
- Your votes instantly received in the dashboard platform as soon as a vote is sent.

| 0:13 4                                                                       |                   | 10:15 🕫                    |               |
|------------------------------------------------------------------------------|-------------------|----------------------------|---------------|
| web.lumiagm.com                                                              | n ()              | Ov • web.                  | lumlagm.com 🖄 |
| 195-889-830                                                                  |                   | 195-889-830                |               |
| 🗮 MESSAGING 🛛 🖬 VOTIN                                                        |                   | < 电 MESSAGING              |               |
| Poll Open                                                                    | _                 | 10000                      | ×             |
| أعضباء مجلس الإدارة للشر                                                     | انتخاب ا          | Mr. Zahor Ismail ا         | السمد رآهر ام |
| لغترة الثلاث سنوات القاده                                                    |                   | 5000                       | ×             |
| lect the Company's Boa<br>irectors members for th                            |                   | Mr. Eyed al abdalla i 🗤    |               |
| erm of three (3) years.                                                      |                   | 5000                       | X             |
| iii 20,000 votes between up to 3 choices<br>تسید طارق فنیدی I Tarek Hinedi ا | a end press SEND. | Mr. Toni Jokhadar I المار  | السيد طوني جو |
| inter split                                                                  | DO REMAINING      | Enter sprit                | ADD REMAINING |
| السيد زاهر استاعيل ا Zaher Ismail :                                          |                   | بد الزور ا Mr. Majd al zor | السيد م       |
|                                                                              | DO REMAINING      | Enter split                |               |
| السيد اياد المبدئ Eyod al abdalla i<br>Inter split                           | REMARKING         | CANCEL DI                  | CADCAST A     |
| - → ⊕                                                                        | ··· 0             | $\leftarrow \rightarrow$   | + 🤊 …         |
|                                                                              |                   |                            |               |