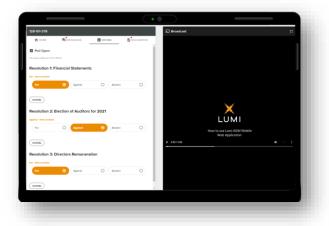

## Meeting Platform Features - Voting

Once the poll/s has opened, the **VOTING** icon will appear on the navigation bar at the top of the screen. From here, resolutions or motions will be displayed.

To vote, select the VOTING icon and select your voting direction from the options shown on screen. A confirmation message will appear to show your vote has been received.

If you wish to change your vote, simply select an alternate choice while the voting is open or select cancel if you wish to cancel your vote.

Once opened, voting can be performed at anytime during the meeting until the Chairman closes the voting. At that point, your last choice will be submitted.