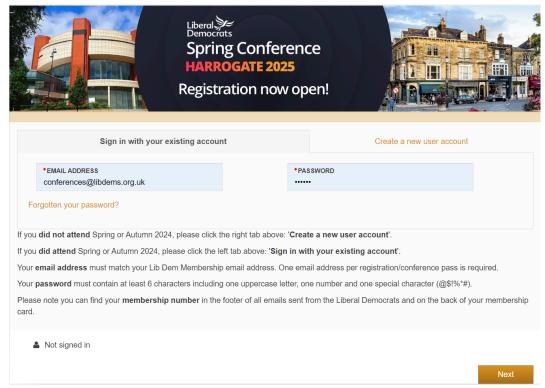

Click on the orange link and it will direct you to the registration site for the ticket category you have chosen.

Insert your Lib Dem Membership email address (must match your email address you registered with your Lib Dem membership) and password and click 'Next'. If you have forgotten your password, please click on 'forgotten your password' below.

If you have not attended Spring 2024 or Autumn 2024 please 'Create a new user account' (the tab on the right hand side)

2. Please read carefully the information below and accept (click on) the Data Processing Consent.