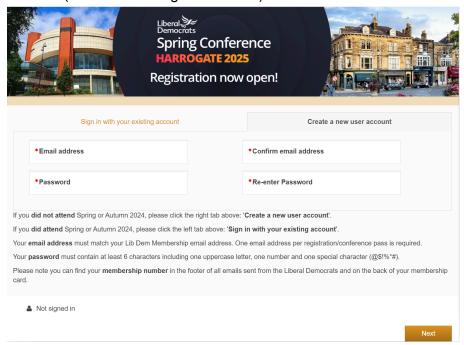

If you have not attended Spring 2024 or Autumn 2024 please 'Create a new user account' (the tab on the right hand side)

2. Please read carefully the information below and accept (click on) the Data Processing Consent.