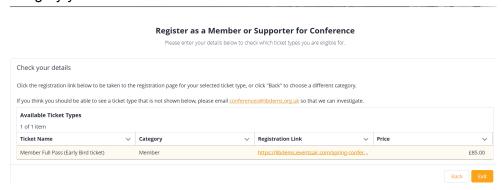

Click on the orange link and it will direct you to the registration site for the ticket category you have chosen.

Insert your Lib Dem Membership email address (must match your email address you registered with your Lib Dem membership) and password and click 'Next'. If you have forgotten your password, please click on 'forgotten your password' below.