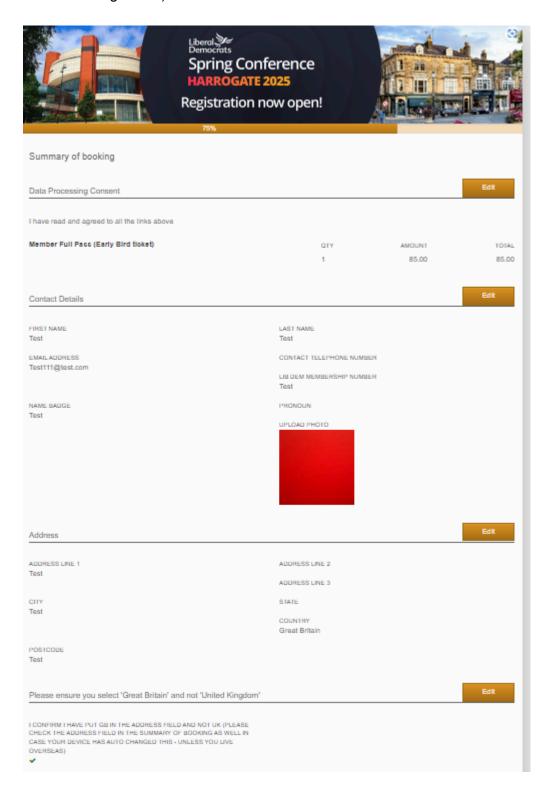

7. At the end of the registration you have the 'Summary of booking'.

Please ensure you have Great Britain in the address field (and that your device has not auto changed this).

8. Please select the payment method and click 'Next' You have to select MasterCard or Visa and click 'Proceed to checkout'. Amex is not accepted.