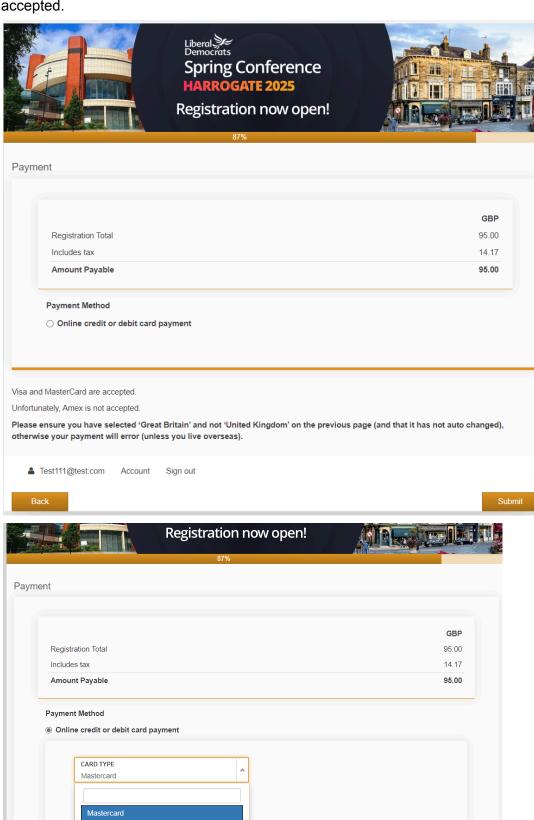

7. At the end of the registration you have the 'Summary of booking'.

Please ensure you have Great Britain in the address field (and that your device has not auto changed this).

8. Please select the payment method and click 'Next' You have to select MasterCard or Visa and click 'Proceed to checkout'. Amex is not accepted.

Visa

9. Select how would you like to pay