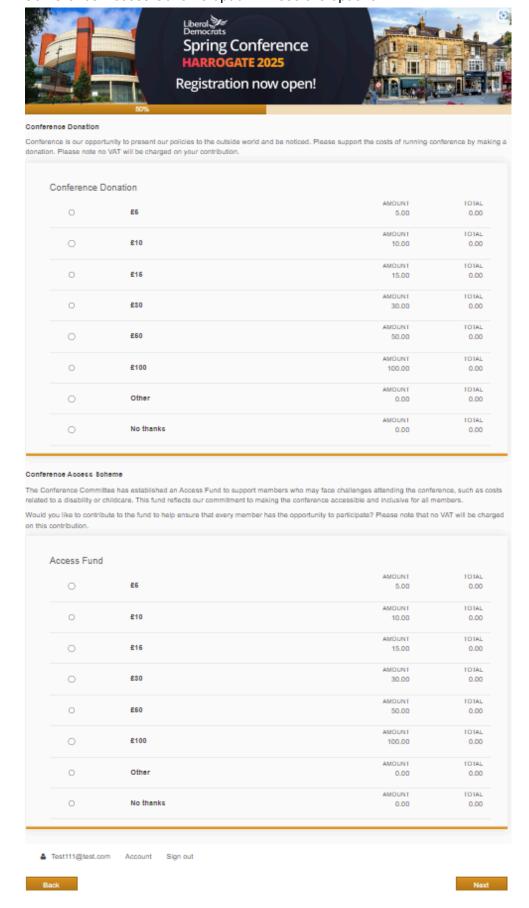

5. If you want to make a donation please do, you have the Conference Donation or the Conference Access Scheme option. These are optional.

6. If you would like to purchase the Conference Documentation (to be posted to you) please select it here. You also have the option to purchase your quiz ticket.