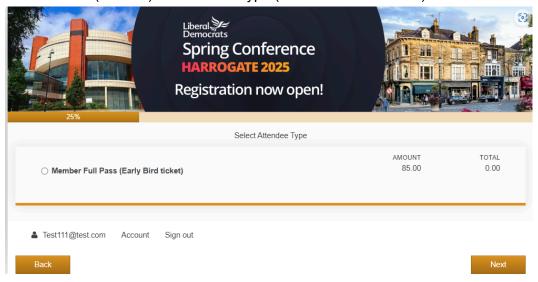

3. Please select (click on) the attendee type (Member Full Pass etc) and click 'Next'

- 4. Complete the 'Contact Details' section and click 'Next'.
  - Please note that all items with a red asterisk do need to be completed.
  - Please ensure you choose Great Britain and not United Kingdom in your address field (and ensure that your device has not auto filled this incorrectly, otherwise your payment will error)