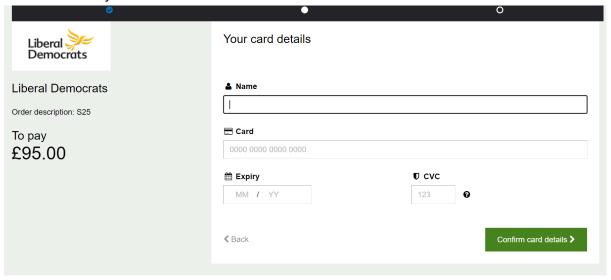

## And then insert your card details

Please note your bank will send you a text message to authorise the payment. You need to use a card that is authorised for online payments - and that you have linked with your mobile phone in order to authorise this.