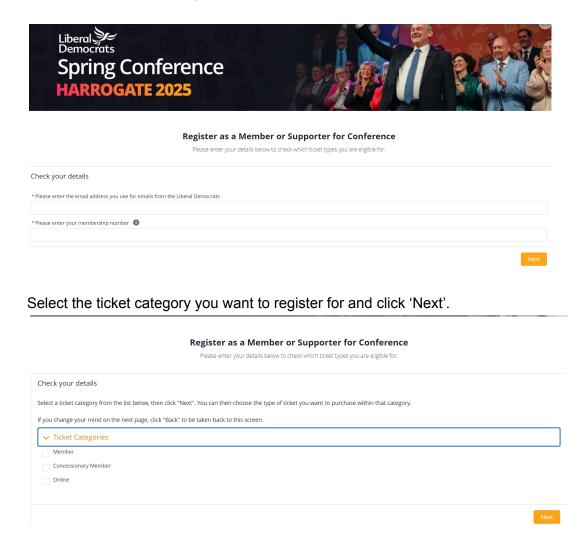

Please insert your Lib Dem email address and your membership number and click 'Next'.

You can find your membership number in the footer of all emails sent from the Lib Dems and on the back of your membership card.