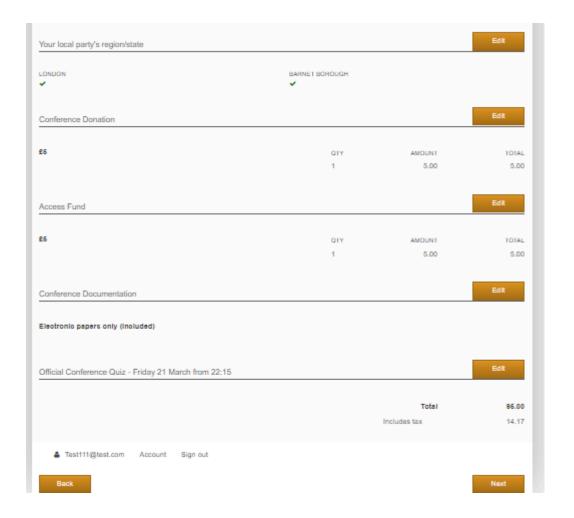

7. At the end of the registration you have the 'Summary of booking'.

Please ensure you have Great Britain in the address field (and that your device has not auto changed this).

8. Please select the payment method and click 'Next' You have to select MasterCard or Visa and click 'Proceed to checkout'. Amex is not accepted.