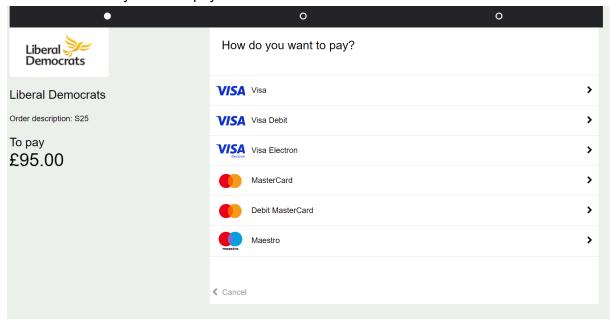

e or take a photo with your device (green button)



- Please do not forget to put Great Britain in the address field

5. If you want to make a donation please do, you have the Conference Donation or the Conference Access Scheme option. These are optional.



6. If you would like to purchase the Conference Documentation (to be posted to you) please select it here. You also have the option to purchase your quiz ticket.



7. At the end of the registration you have the 'Summary of booking'.

Please ensure you have Great Britain in the address field (and that your device has not auto changed this).





8. Please select the payment method and click 'Next' You have to select MasterCard or Visa and click 'Proceed to checkout'. Amex is not accepted.



Visa

9. Select how would you like to pay



## And then insert your card details



Please note your bank will send you a text message to authorise the payment. You need to use a card that is authorised for online payments - and that you have linked with your mobile phone in order to authorise this.

10. You are now registered and will receive a confirmation of booking email.

## We look forward to seeing you at the conference!

If you still need assistance, please email: <a href="mailto:conferences@libdems.org.uk">conferences@libdems.org.uk</a> or tel: 07385 031197 / 020 3540 4748