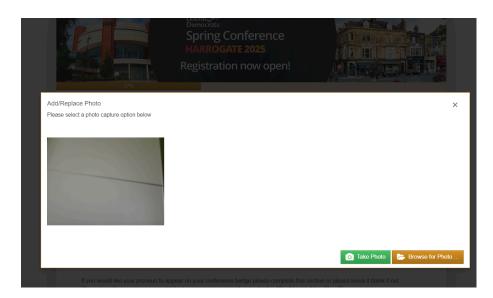

- For your conference badge photo you have 2 options: upload a photo you already have on your device or take a photo with your device (green button)

- Please do not forget to put Great Britain in the address field