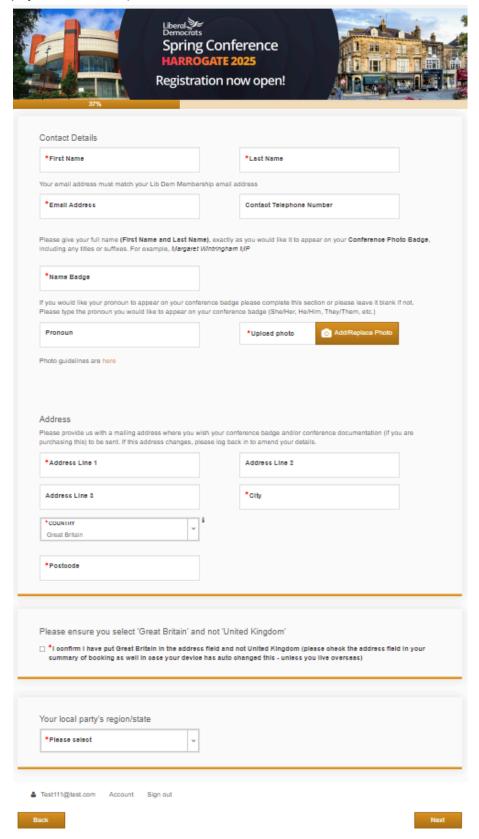

3. Please select (click on) the attendee type (Member Full Pass etc) and click 'Next'

- 4. Complete the 'Contact Details' section and click 'Next'.
  - Please note that all items with a red asterisk do need to be completed.
  - Please ensure you choose Great Britain and not United Kingdom in your address field (and ensure that your device has not auto filled this incorrectly, otherwise your payment will error)

- For your conference badge photo you have 2 options: upload a photo you already have on your device or take a photo with your device (green button)

- Please do not forget to put Great Britain in the address field