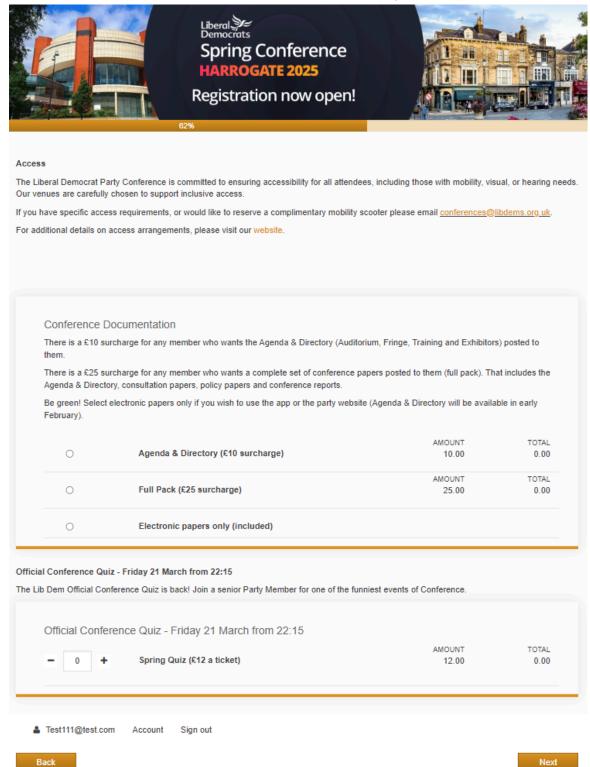

5. If you want to make a donation please do, you have the Conference Donation or the Conference Access Scheme option. These are optional.

6. If you would like to purchase the Conference Documentation (to be posted to you) please select it here. You also have the option to purchase your quiz ticket.