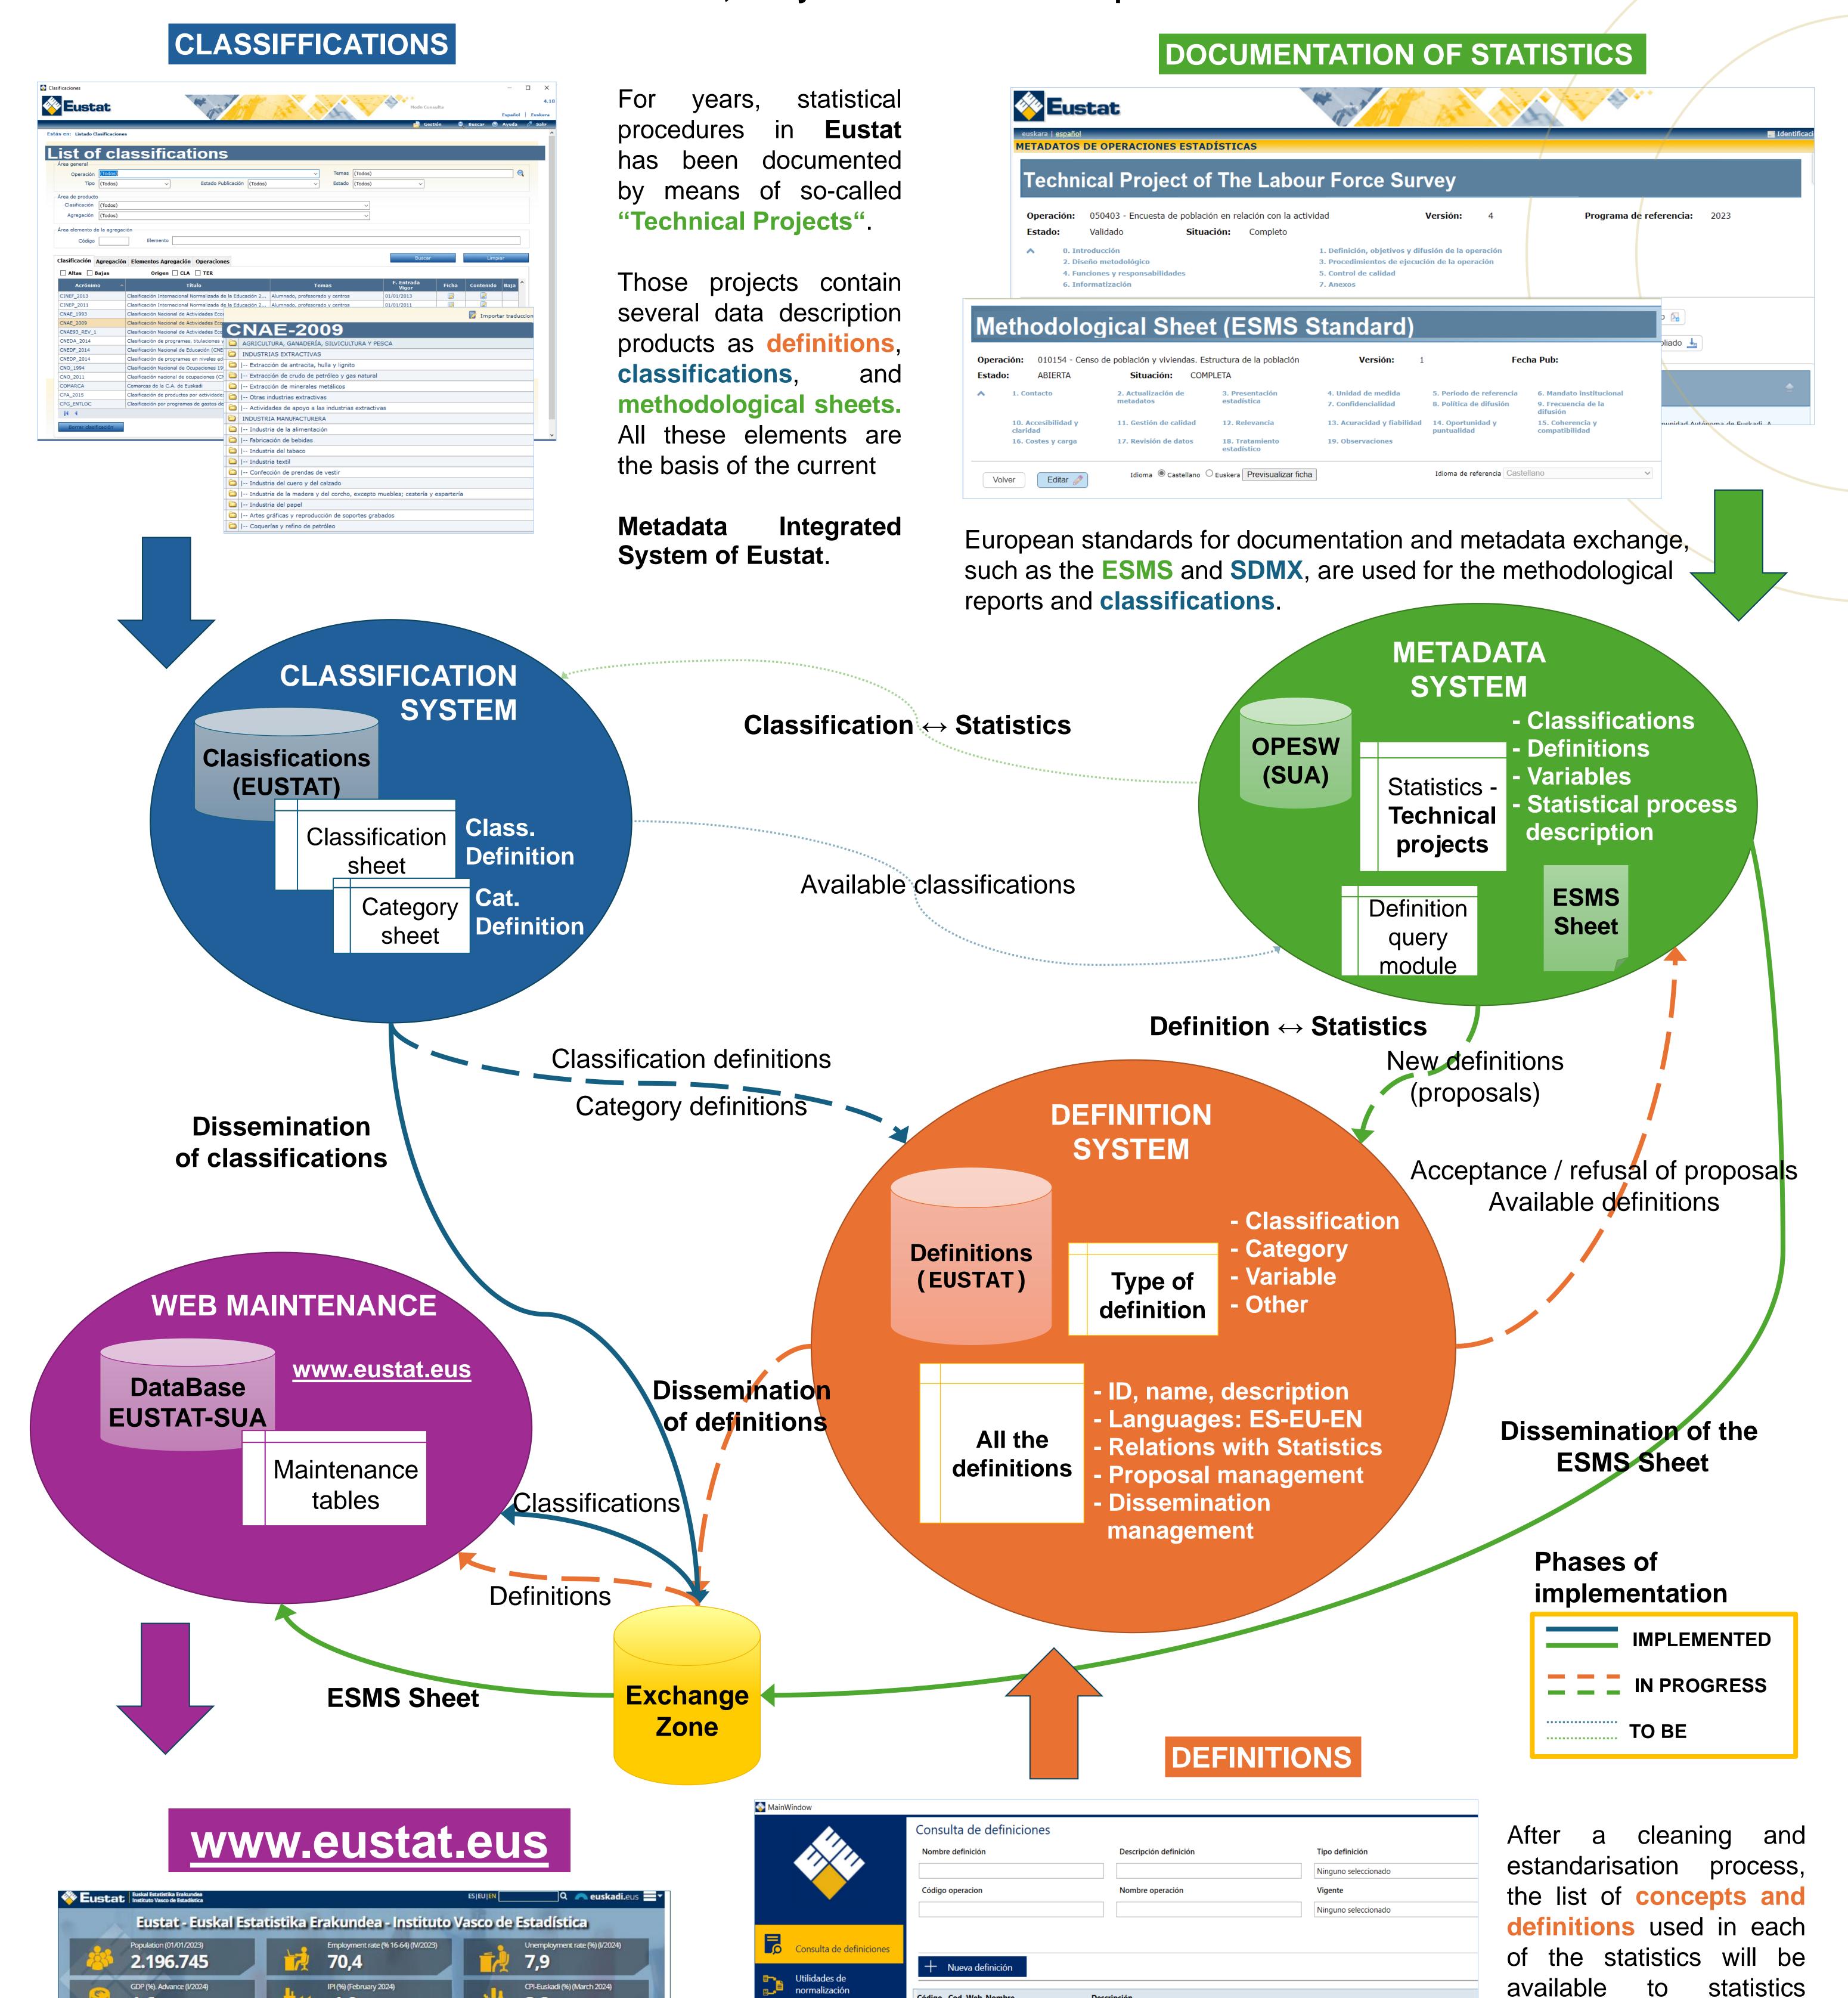

## Metadata Integrated System in Eustat

Authors: M. Mas, M. Ayestaran. Eustat - Basque Statistics Office

**CNAE**: National Classification of Economic Activities **ESMS**: Euro SDMX Metadata Structure

Accesibilidad Web

and

producers

promote

clarity.

Validación de propuestas

recibidas

3,2

**Featured** 