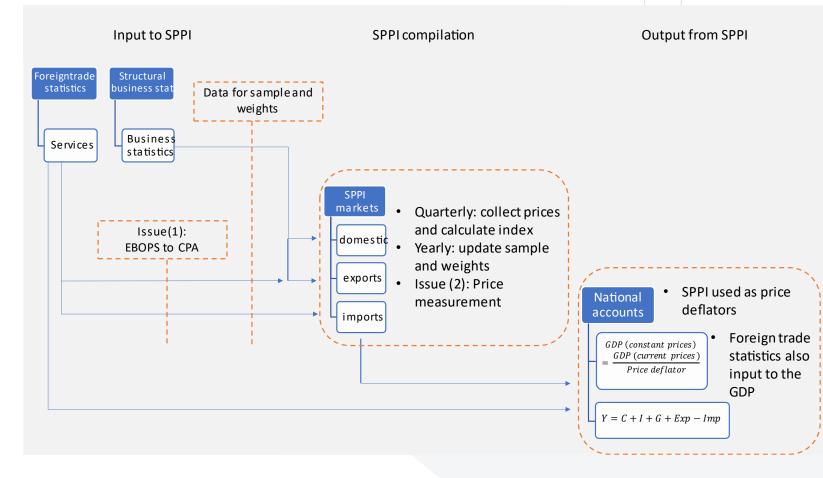

INSTITUTO NACIONAL DE ESTATÍSTICA STATISTICS PORTUGAL

- SPPI part of the economic • statistics
  - Inputs from Foreign Trade Statistiscs
    - Sample and weight frame
    - Issue (1): EBOPS to CPA
  - SPPI compilation •
    - Price collection and index calculation
    - Issue (2): Price measurement •
  - **Output to National Accounts** 
    - Price deflators •