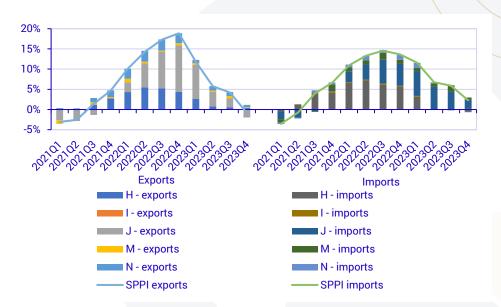

Solution (when neccessary):

- Manually mapping enterprises to lowest possible CPA-level
- Yearly update the mapping as enterprises enter and leave the market

eurostat 🖸

Annual rate of change (2021Q1-2023Q4) contribution by sections