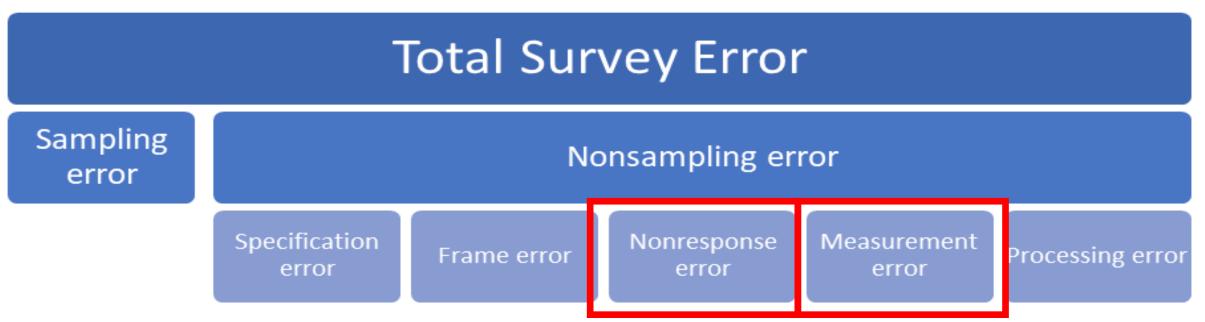

# Integration and mode effects - why worry?

- Smart surveys aim to improve measurement and do by a lot
- Studies so far (Lugtig et al, 2021; Keusch et al 2019;2020) show that smart surveys suffer from nonresponse issues
  - Problems with older people, lower educated