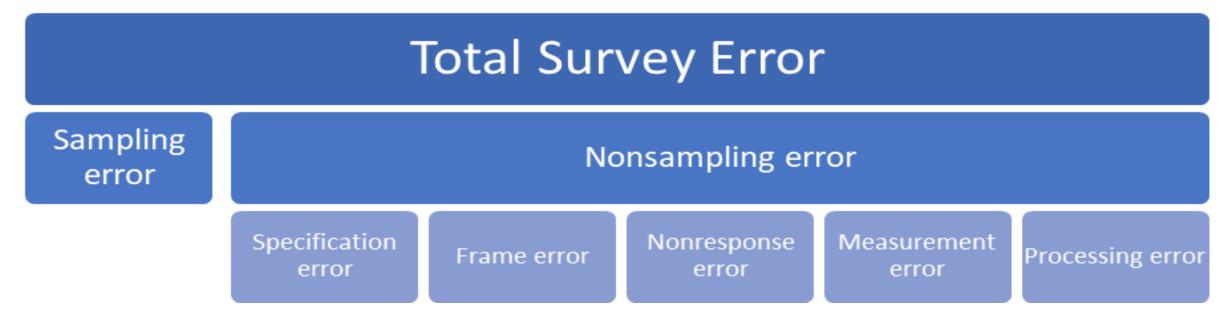

## Two approaches

- 1. Mixed-mode approach
  - Combine multiple instruments into one database
  - Input harmonization
  - Integration before data analysis
- 2. Data integration approach
  - Different instruments, different estimates
  - Output harmonization
  - Integration after data-analysis

### Two approaches and TSE

- 1. Mixed-mode approach
- 2. Data integration approach