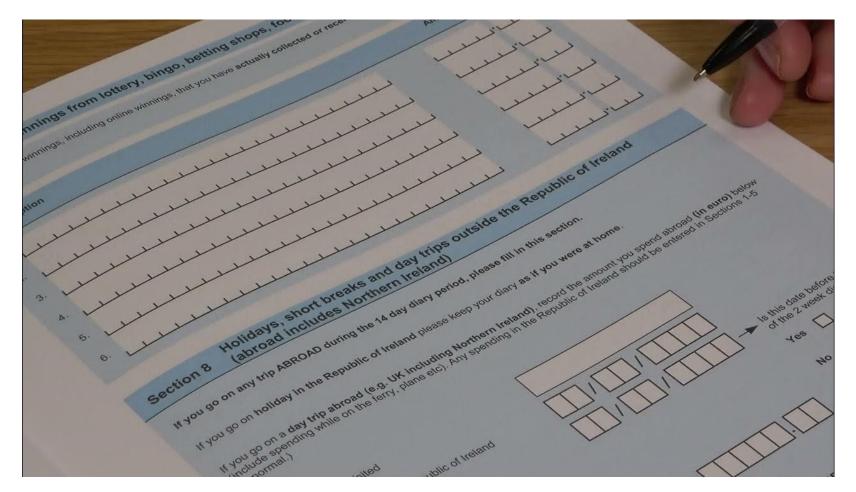

#### In contrast: non-smart

Source: Irish Household Budget study 2022. https://www.youtube.com/watch?v=xRObt45RjAo