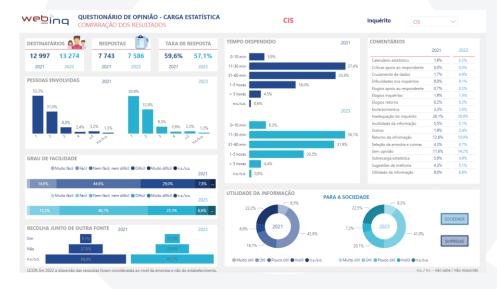

## **Opinion Questionnaire – Statistical Burden**

#### USEFULNESS OF THE INFORMATION COLLECTED

Very useful Useful Not very useful Useless No opinion

Results - Opinion Questionnaire 2023 - Monthly basis surveys

| 2018      |         |               | 2021 |           |         |               |  |
|-----------|---------|---------------|------|-----------|---------|---------------|--|
| 56.062    | 34.572  | 61,7%         |      | 67.877    | 34.520  | 50,9%         |  |
| RECEIVERS | ANSWERS | RESPONSE RATE |      | RECEIVERS | ANSWERS | RESPONSE RATE |  |