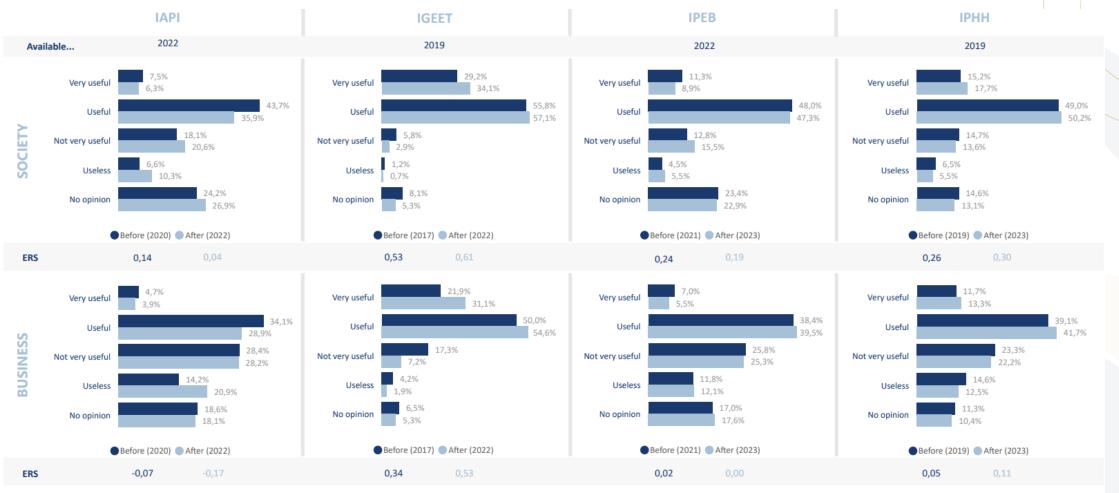

### **Feedback to Data Providers Usefulness**

ERS - Extreme Response Sald

INSTITUTO NACIONAL DE ESTATÍSTICA

The conference is partly financed by the European Union