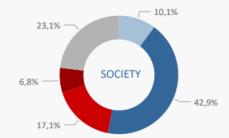

## **Opinion Questionnaire – Statistical Burden**

#### USEFULNESS OF THE INFORMATION COLLECTED

Very useful Useful Not very useful Useless No opinion

Results - Opinion Questionnaire 2023 - Monthly basis surveys