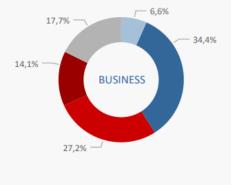

## **Opinion Questionnaire – Statistical Burden**

#### USEFULNESS OF THE INFORMATION COLLECTED

Very useful Useful Not very useful Useless No opinion

Results - Opinion Questionnaire 2023 - Monthly basis surveys