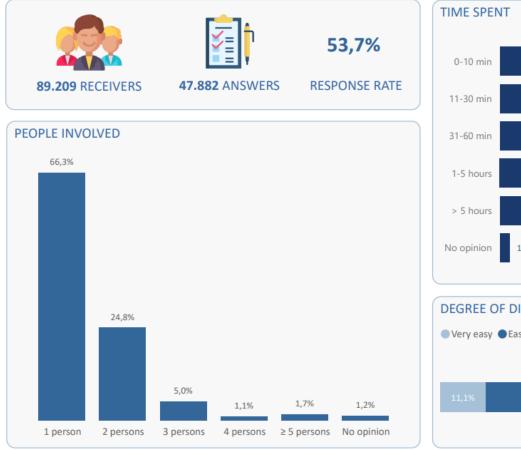

## **Opinion Questionnaire – Statistical Burden**

#### USEFULNESS OF THE INFORMATION COLLECTED

Very useful Useful Not very useful Useless No opinion

Results - Opinion Questionnaire 2023 - Monthly basis surveys