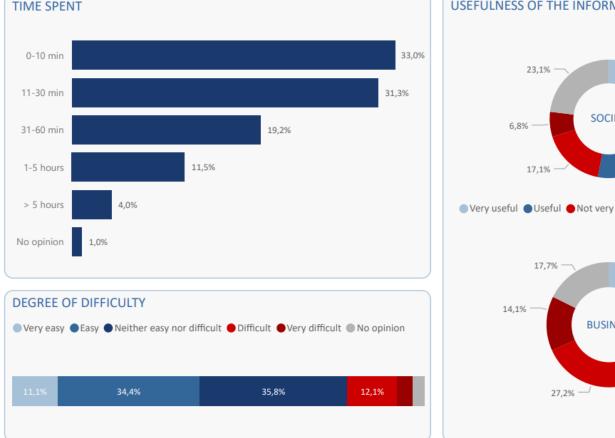

## **Opinion Questionnaire – Statistical Burden**

#### USEFULNESS OF THE INFORMATION COLLECTED

Very useful Useful Not very useful Useless No opinion

Results - Opinion Questionnaire 2023 - Monthly basis surveys