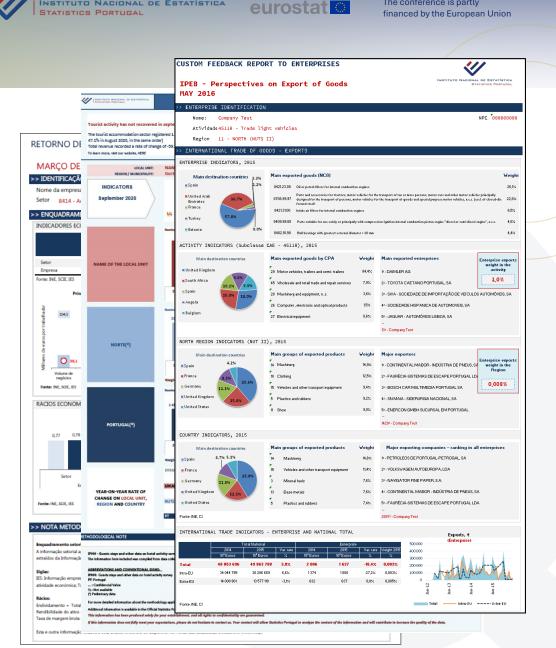

# **Feedback to Data Providers**

### **Provide feedback to the respondents**

- Appreciate the collaboration with Statistics Portugal ٠
- Raise awareness about the importance of Statistics •
- Promote the statistical literacy ٠

#### Macroeconomic information

**Personalized information** 

In 2023, Statistics Portugal made available:

- 8 Macroeconomic Feedback ٠
- 21 Personalized Feedback ٠

INSTITUTO NACIONAL DE ESTATÍSTICA

The conference is partly