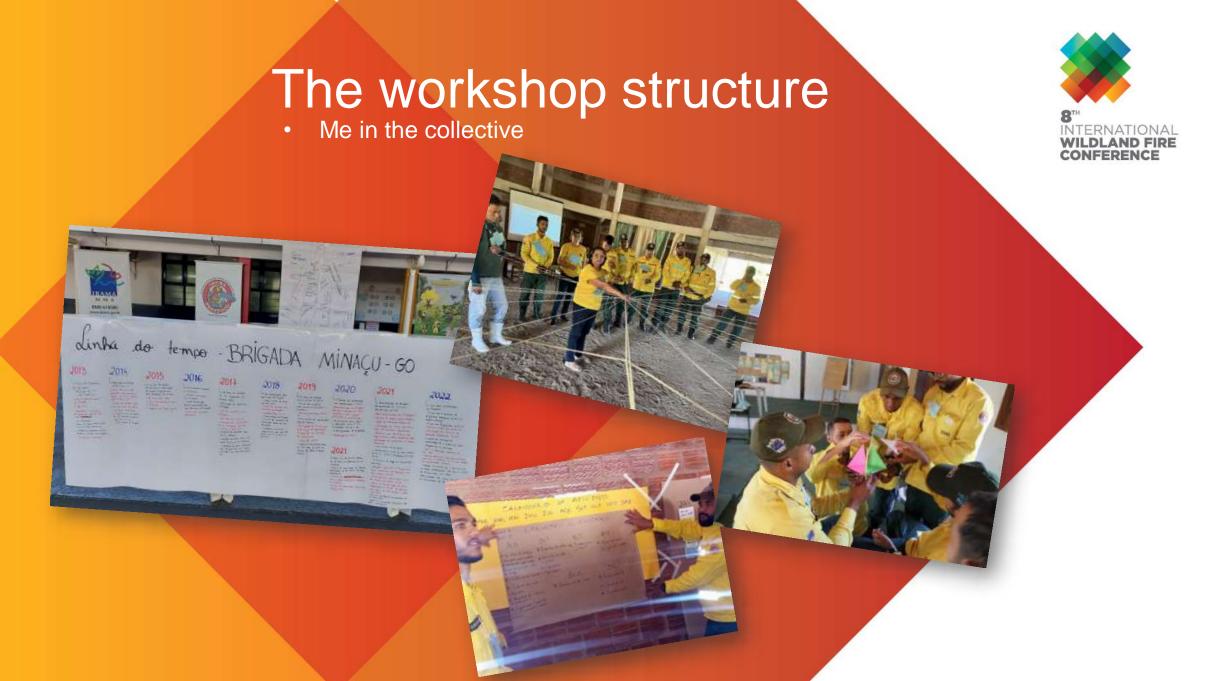

#### The workshop structure

- Welcoming workshop participants
- Me (Individual)
- Me in the collective
- Me in the environment
- Action Plan

#### The workshop structure

Welcoming workshop participants

Me (individual)

Profile of the Educator Firefighter

Me (individual)
The Educator's Profile

Me (individual)
The Educator's Profile