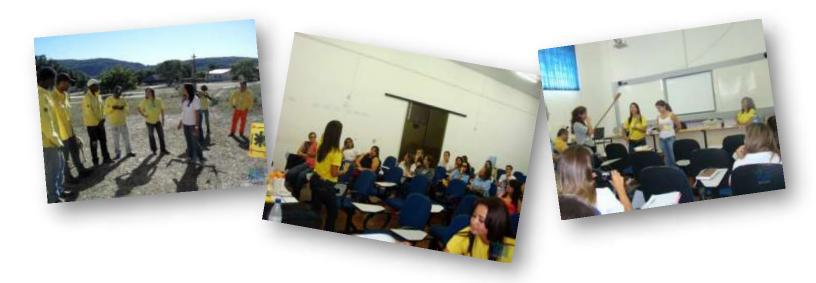

From Zero Fire Public Policy to...

Workshop testing phase.

Rural school teachers from southern Brazil

Different audiences and success in all of them.

The "Leap".

#### The workshop structure

Welcoming workshop participants

Me (individual)

Profile of the Educator Firefighter

Me (individual)
The Educator's Profile

Me (individual)
The Educator's Profile