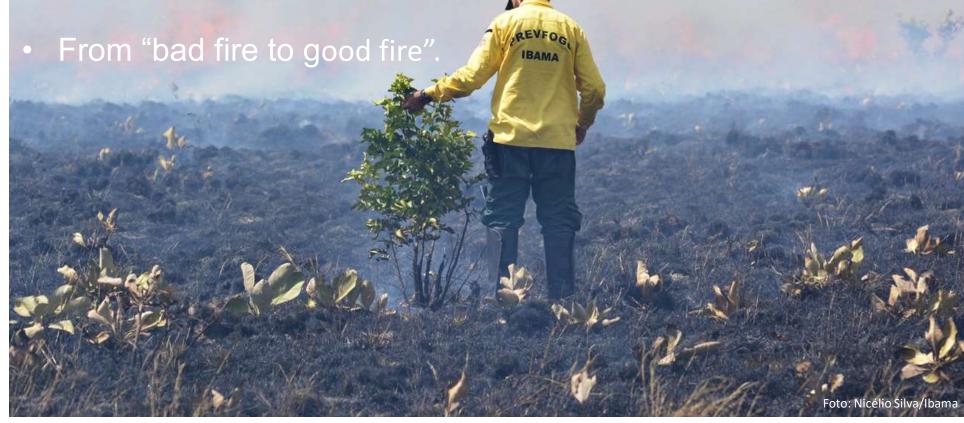

# EnvironmentalEducation Workshop on Integrated Fire Management:

A successful experience.

 Transition of public policy from Zero Fire to Integrated Fire Management - IFM.

 The need for an environmental education workshop at IFM.

From Zero Fire Public Policy to...

Workshop testing phase.

Rural school teachers from southern Brazil

Different audiences and success in all of them.

The "Leap".