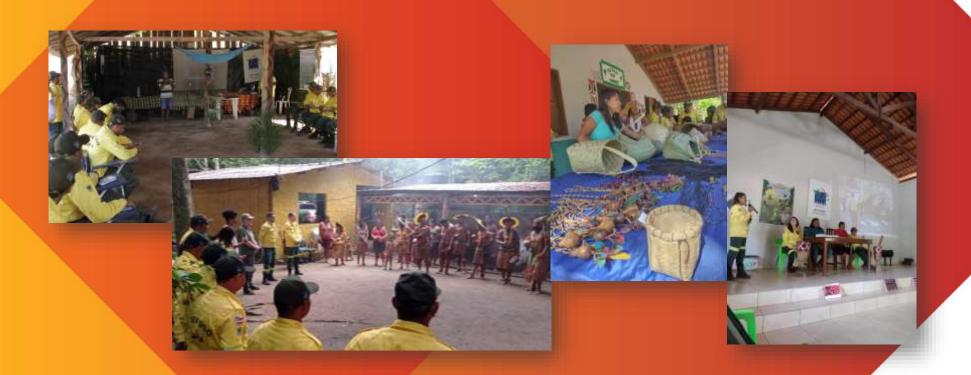

#### The workshop structure

- Welcoming workshop participants
- Me (Individual)
- Me in the collective
- Me in the environment
- Action Plan

#### The workshop structure

Welcoming workshop participants

Me (individual)

Profile of the Educator Firefighter

Me (individual)
The Educator's Profile

Me (individual)
The Educator's Profile