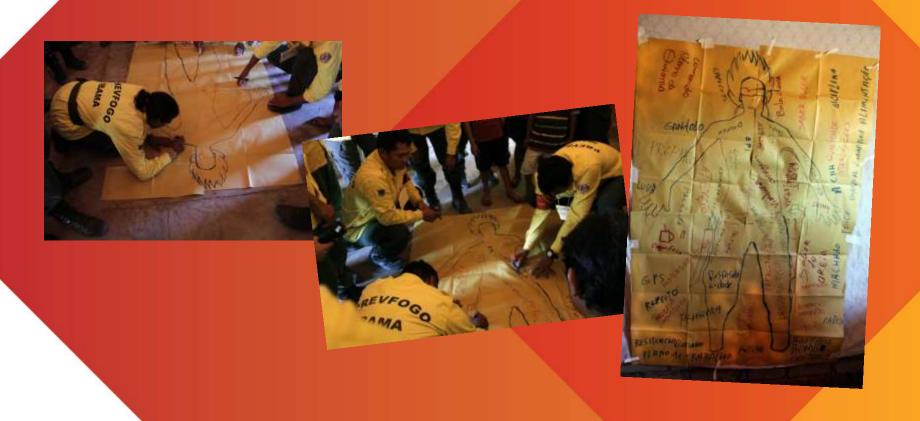

#### The workshop structure

Welcoming workshop participants

Me (individual)

Profile of the Educator Firefighter

Me (individual)
The Educator's Profile

Me (individual)
The Educator's Profile