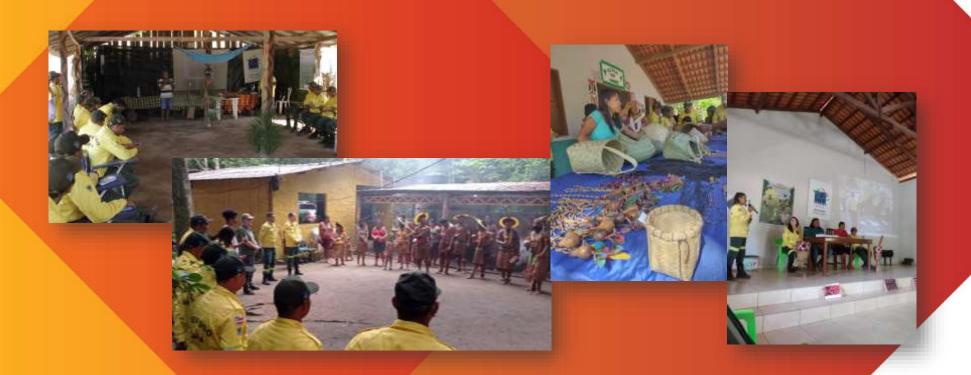

### The workshop structure

- Welcoming workshop participants
- Me (Individual)
- Me in the collective
- Me in the environment
- Action Plan

### The workshop structure

Welcoming workshop participants

Me (individual)

Profile of the Educator Firefighter

Me (individual)
The Educator's Profile

Me (individual)
The Educator's Profile