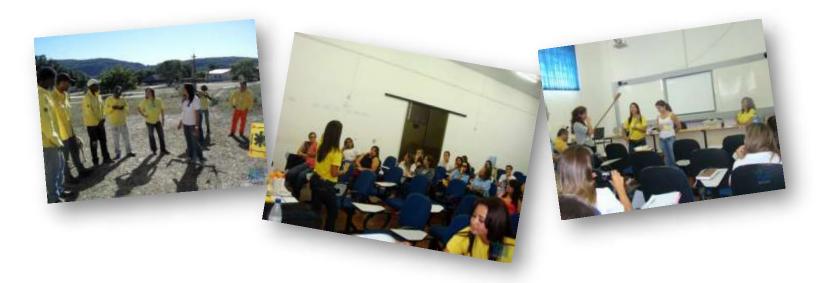

# EnvironmentalEducation Workshop on Integrated Fire Management:

A successful experience.

VIDE

 Transition of public policy from Zero Fire to Integrated Fire Management - IFM.

 The need for an environmental education workshop at IFM.

From Zero Fire Public Policy to...

Workshop testing phase.

Rural school teachers from southern Brazil

Different audiences and success in all of them.

The "Leap".

### The workshop structure

- Welcoming workshop participants
- Me (Individual)
- Me in the collective
- Me in the environment
- Action Plan

### The workshop structure

Welcoming workshop participants

Me (individual)

Profile of the Educator Firefighter

Me (individual)
The Educator's Profile

Me (individual)
The Educator's Profile