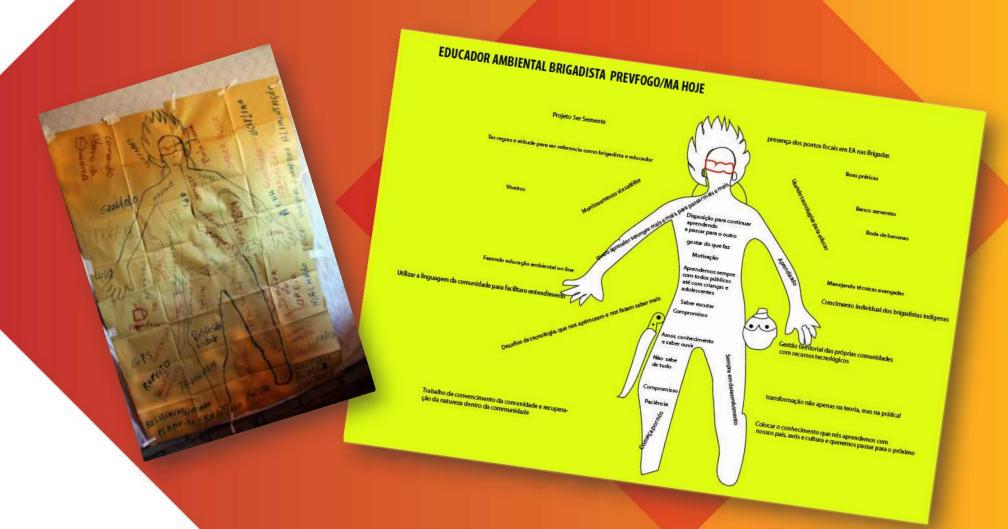

### The workshop structure

Welcoming workshop participants

Me (individual)

Profile of the Educator Firefighter

Me (individual)
The Educator's Profile

Me (individual)
The Educator's Profile