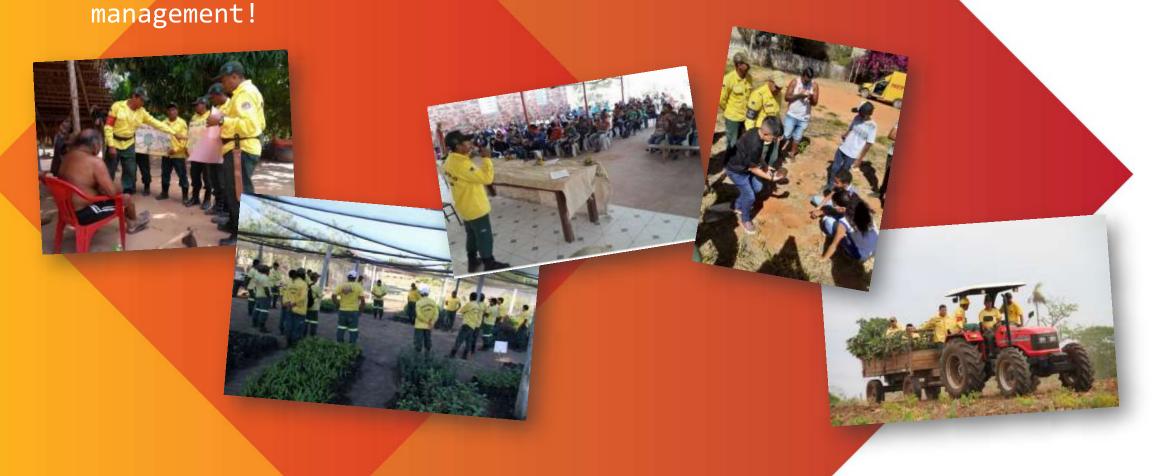

# EnvironmentalEducation Workshop on Integrated Fire Management:

A successful experience.

VIDE

 Transition of public policy from Zero Fire to Integrated Fire Management - IFM.

 The need for an environmental education workshop at IFM.

From Zero Fire Public Policy to...

Workshop testing phase.

Rural school teachers from southern Brazil

Different audiences and success in all of them.

The "Leap".