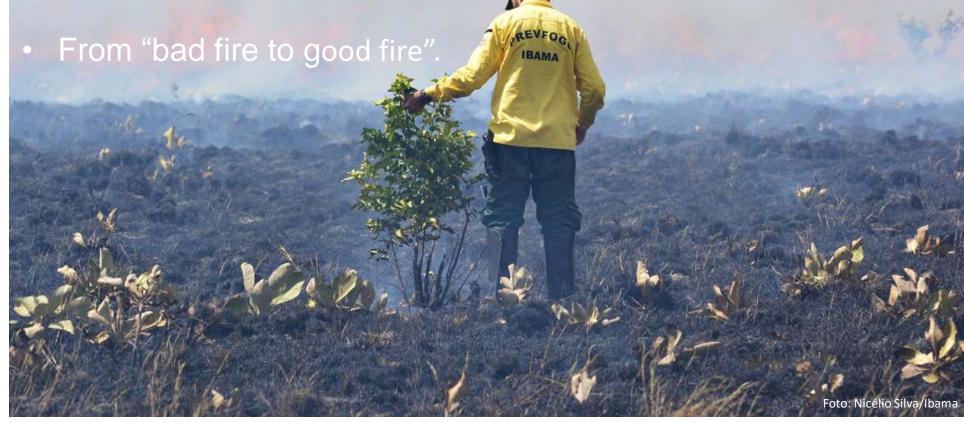

# EnvironmentalEducation Workshop on Integrated Fire Management:

A successful experience.

VIDE

 Transition of public policy from Zero Fire to Integrated Fire Management - IFM.

 The need for an environmental education workshop at IFM.

From Zero Fire Public Policy to...

Workshop testing phase.

Rural school teachers from southern Brazil

Different audiences and success in all of them.

The "Leap".