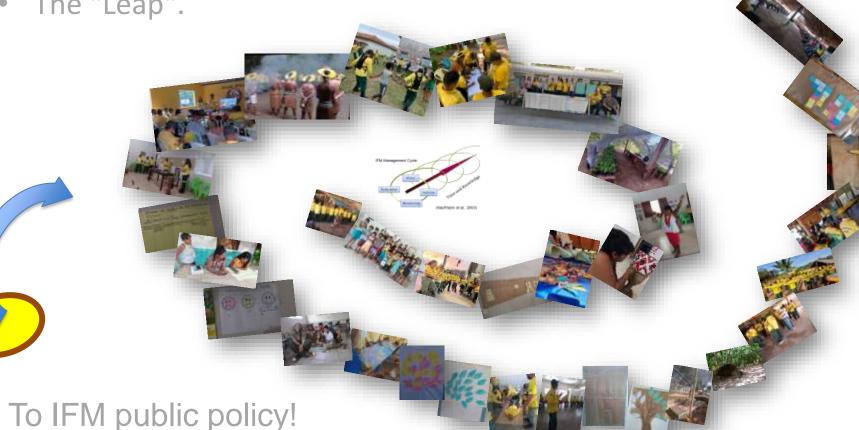

From Zero Fire Public Policy to...

Workshop testing phase.

Rural school teachers from southern Brazil

Different audiences and success in all of them.

The "Leap".

### The workshop structure

- Welcoming workshop participants
- Me (Individual)
- Me in the collective
- Me in the environment
- Action Plan

### The workshop structure

Welcoming workshop participants

Me (individual)

Profile of the Educator Firefighter

Me (individual)
The Educator's Profile

Me (individual)
The Educator's Profile