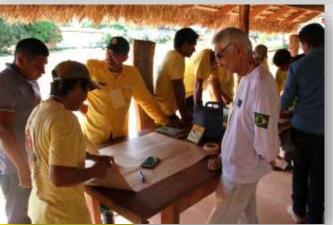

From Zero Fire Public Policy to...

Workshop testing phase.

Rural school teachers from southern Brazil

Different audiences and success in all of them.

The "Leap".