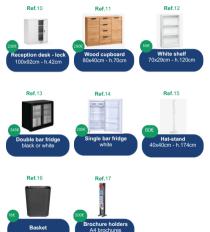

# FURNITURE & BOOTH STRUCTURE

Rates: Rates shown are net and for the entirety of the exhibition.

Furniture: Please mention the quantity and colour (if available) of any
furniture or carpet you would like to add to your stand, on your booking
form, using the corresponding reference number.

### FURNITURES