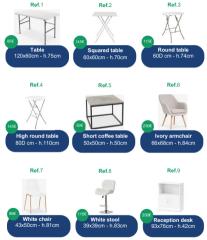

# FURNITURE & BOOTH STRUCTURE

Rates: Rates shown are net and for the entirety of the exhibition.

Furniture: Please mention the quantity and colour (if available) of any
furniture or carpet you would like to add to your stand, on your booking
form, using the corresponding reference number.

#### **FURNITURES**