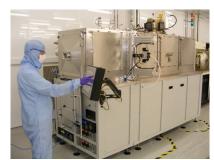

## Custom Designed PVD Coating Systems with HiTUS®

## Thin film sputter systems with:-

- Plasma Quest's HiTUS® Technology
- Highly uniform and reproducible multilayer deposition
- Independent control of plasma power and sputter target power
- Fully automated PC control
- Switchable RF or DC target bias
- Co-Sputtering option available
- Substrate heating or cooling
- Substrate bias (etch/conformal coverage)
- Loadlock integration option
- Excellent material properties
- Additional process parameters
- Superb reactive deposition control
- High coating adhesion
- OES, remote IR, QMS, TFTM