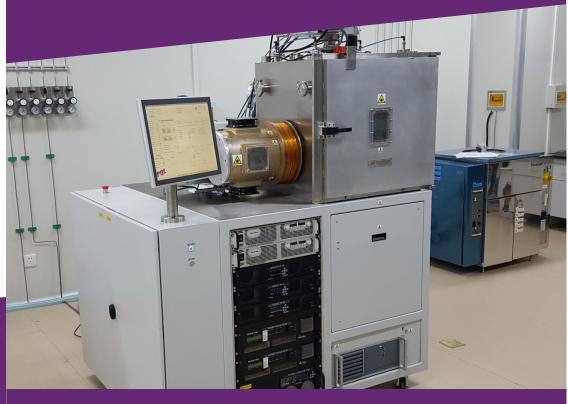

## Custom Designed PVD Coating Systems with HiTUS®

## Thin film sputter systems with:-

- Plasma Quest's HiTUS® Technology
- Highly uniform and reproducible multilayer deposition
- Independent control of plasma power and sputter target power
- Fully automated PC control
- Switchable RF or DC target bias
- Co-Sputtering option available
- Substrate heating or cooling
- Substrate bias (etch/conformal coverage)
- Loadlock integration option
- Excellent material properties
- Additional process parameters
- Superb reactive deposition control
- High coating adhesion
- OES, remote IR, QMS, TFTM