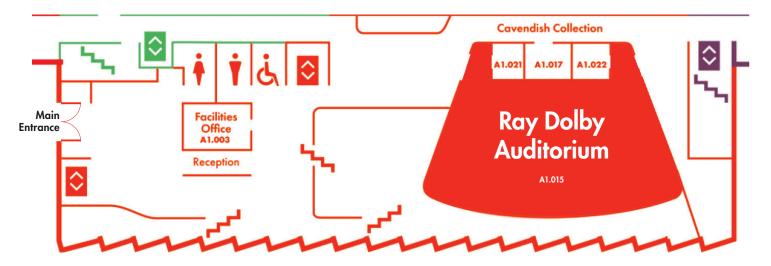

### **First Floor**

Registration desk, posters, catering (breaks, lunch and during poster session), exhibitors, session room – Ray Dolby Auditorium