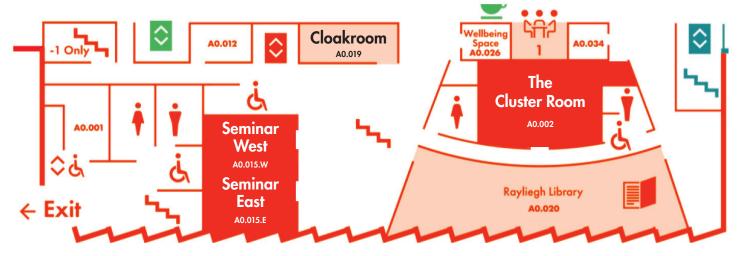

### **Ground Floor**

Cloakroom, session rooms - Seminar West, Seminar East, Cluster Room