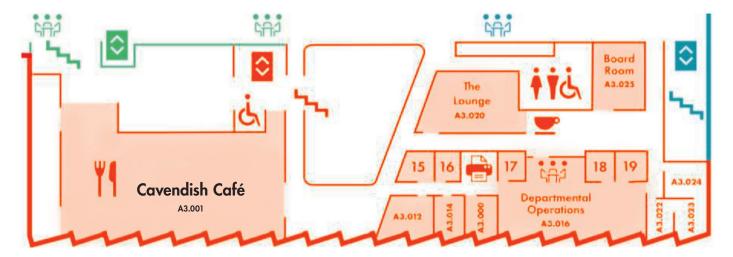

### **Third Floor**

Cavendish Café is open for you to use, meeting rooms are available for your use – check at the registration desk for availability