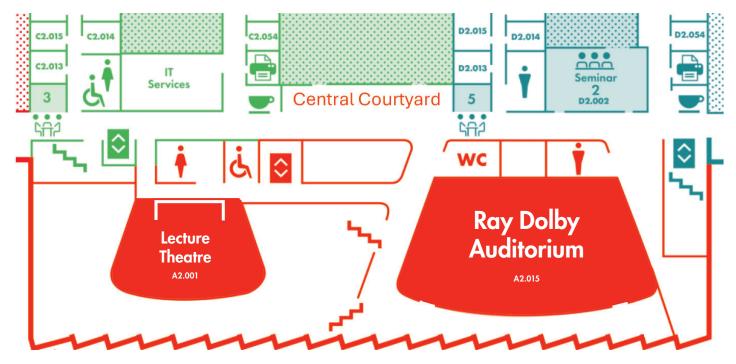

### **Second Floor**

Posters, catering (breaks, lunch and during poster session), session rooms – Ray Dolby Auditorium, Lecture Theatre