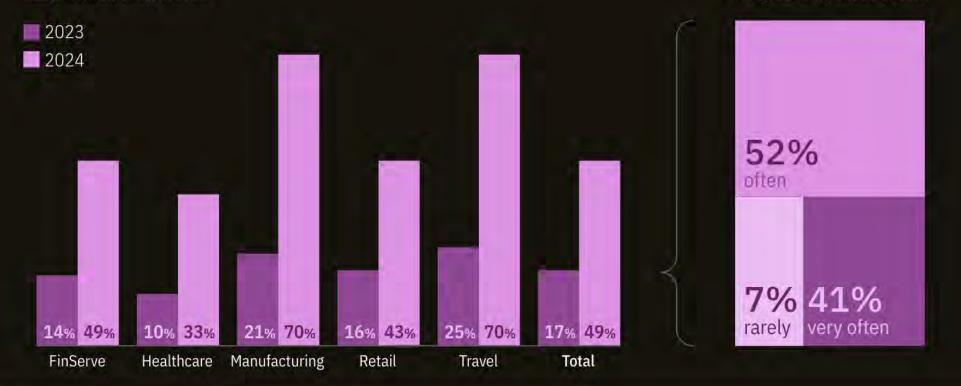

#### Use of shadow AI skyrockets up to 250%

Percent of agents using generative AI tools outside of what their company has provided or approved

How often shadow AI tools are

being used by these agents