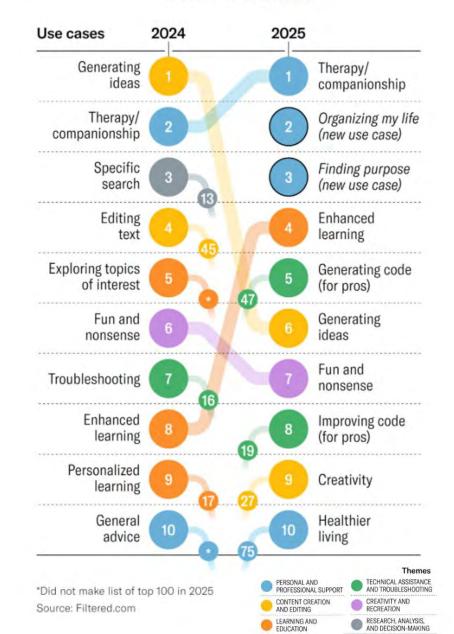

y development



# ChatGPT goes viral, getting to 1M users in 5 days and 100M in 2 months — unleashing genAl boom

Time to 1M users for select platforms/apps from launch



Source: Media mentions \*App downloads

-





200000 300000 100000\* ¥ 0 Internet (1969)\* 356531 Uber (2009) 287702 Twitter (2006) 257226 Telegram (2013) 166238 Spotify (2006) 150727 Snapchat (2011) 133230 WhatsApp (2009) 96239 MySpace (2003) 90574 Instagram (2010) 80607 71855 TikTok (2017) 62227 Character AI (2022) ChatGPT (2022) 50483

## Al Systems are Crossing a Kev Threshold

Select AI Index technical performance benchmarks vs. human performance

Source: Al Index, 2024 | Chart: 2024 Al Index report





#### Source: AI Index Report, 2024

https://aiindex.stanford.edu/



#### Top 10 GenAl Use Cases 2024 VS 2025



#### Al for Good



# ChatGPT goes viral, getting to 1M users in 5 days and 100M in 2 months — unleashing genAl boom

Time to 1M users for select platforms/apps from launch



Source: Media mentions \*App downloads

-





### Marketers

### It's very hard to click a Google ad if it doesn't exist.







# **Action Figures**







### Marketers

### It's very hard to click a Google ad if it doesn't exist.



#### Top 10 GenAl Use Cases 2024 VS 2025









#### Mike Johns/TMX







#### Compassion for robots | Kate Darling



33

Sha

Play (k)

### Compassion for robots | Kate Darling



S





#### Compassion for robots | Kate Darling







### **Character Al**

- Content
- Creation
- Learning Data igodolDriven Insights

#### character.ai

th the

12 feed

**Create** 

Chats

124

o