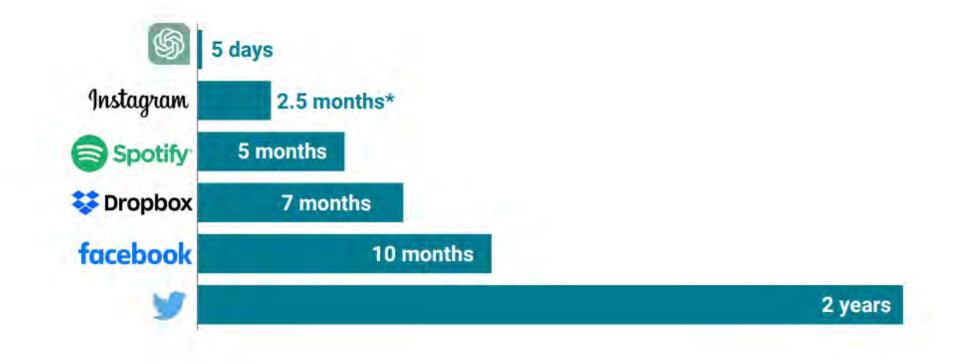

# ChatGPT goes viral, getting to 1M users in 5 days and 100M in 2 months — unleashing genAl boom

Time to 1M users for select platforms/apps from launch

Source: Media mentions \*App downloads

-

200000 300000 100000\* ¥ 0 Internet (1969)\* 356531 Uber (2009) 287702 Twitter (2006) 257226 Telegram (2013) 166238 Spotify (2006) 150727 Snapchat (2011) 133230 WhatsApp (2009) 96239 MySpace (2003) 90574 Instagram (2010) 80607 71855 TikTok (2017) 62227 Character AI (2022) ChatGPT (2022) 50483

# ChatGPT goes viral, getting to 1M users in 5 days and 100M in 2 months — unleashing genAl boom

Time to 1M users for select platforms/apps from launch

Source: Media mentions \*App downloads

-