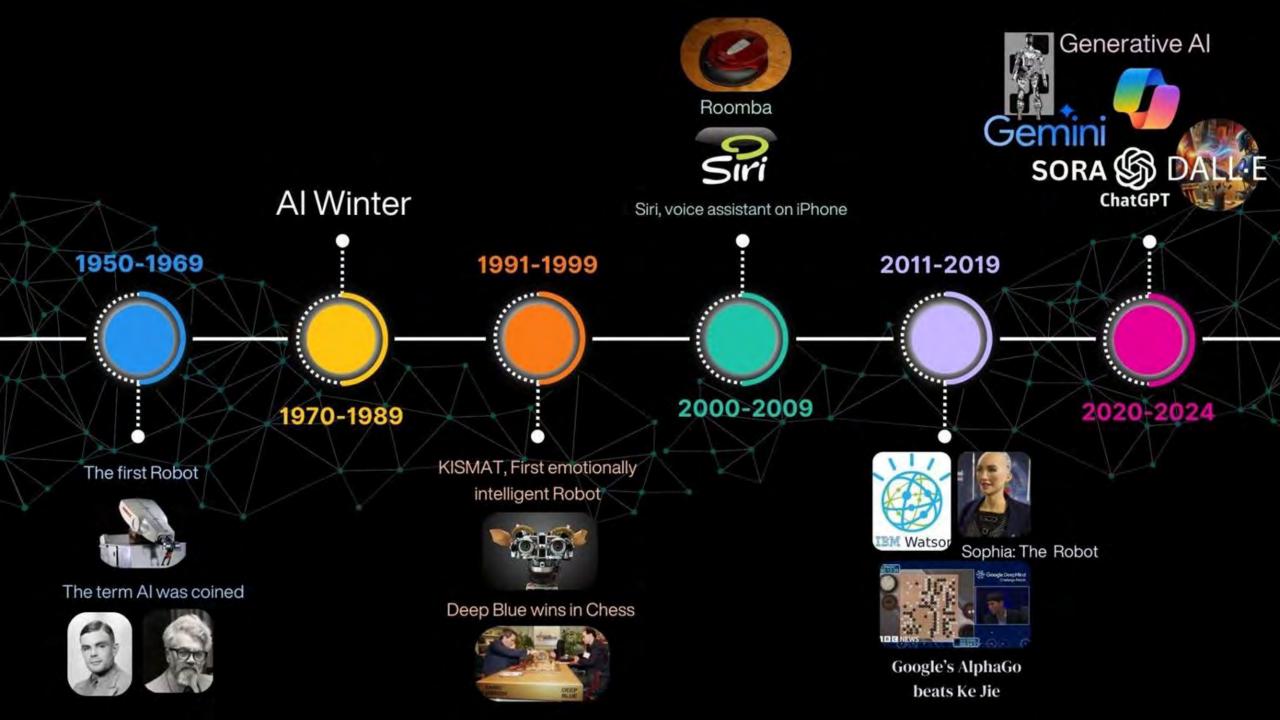

# ChatGPT goes viral, getting to 1M users in 5 days and 100M in 2 months — unleashing genAl boom

Time to 1M users for select platforms/apps from launch

Source: Media mentions \*App downloads

-

200000 300000 100000\* ¥ 0 Internet (1969)\* 356531 Uber (2009) 287702 Twitter (2006) 257226 Telegram (2013) 166238 Spotify (2006) 150727 Snapchat (2011) 133230 WhatsApp (2009) 96239 MySpace (2003) 90574 Instagram (2010) 80607 71855 TikTok (2017) 62227 Character AI (2022) ChatGPT (2022) 50483

# ChatGPT goes viral, getting to 1M users in 5 days and 100M in 2 months — unleashing genAl boom

Time to 1M users for select platforms/apps from launch

Source: Media mentions \*App downloads

-