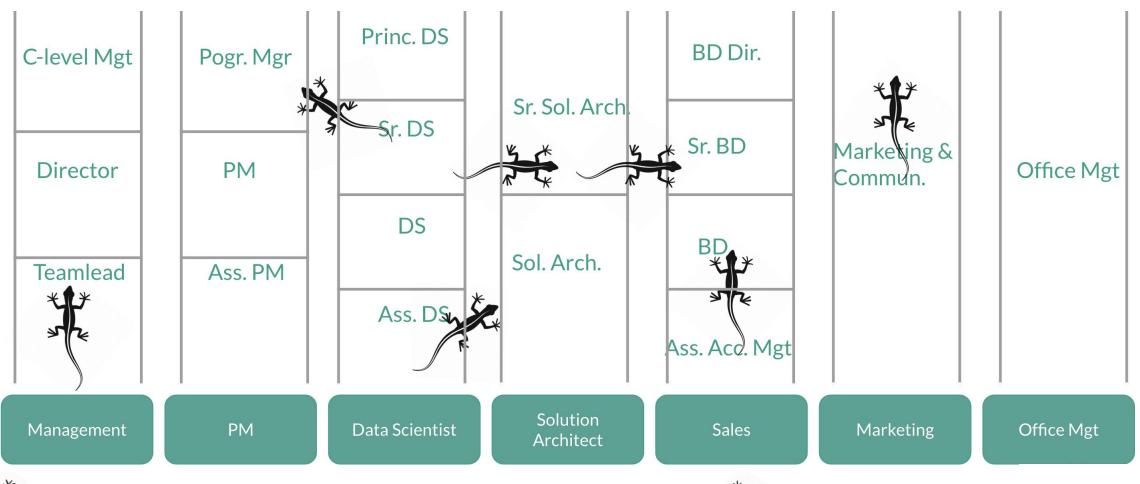

## Many roles - many profiles

#### Lizards - scientific core

- Team lead
- Bioinformatics scientist
- Computer scientist
- Machine learning expert
- Biostatistics scientist
- Software engineering
- Solution architect

## **Supportive roles**

- Project management\*
- Program management\*
- Sales\*
- Marketing & communication\*
- Human resources
- Office /administration
- Quality assurance
- (Legal, accountancy)

#### **Management**

- CEO
- COO (operations)
- CTO (software)
- CFO (finance)
- Solutions portfolio director
- Commercial director

#### Different levels:

Junior Medior Senior Principal

Strong data science/bioinf background
Customer facing experience
Consulting expertise

\*Scientific background
\*Strong customer facing experience
\*Commercial mindset