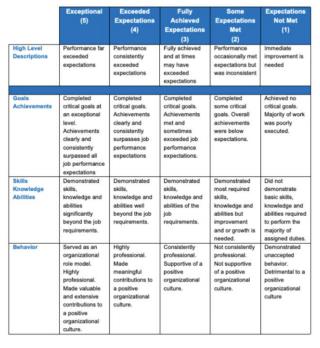

## Performance: fostering growth & talent development

- 1. Improving Employee Performance
- 2. Aligning Employee Goals with Organizational Objectives
- 3. Identifying Training and Development Needs
- 4. Enhancing Employee Engagement and Job Satisfaction
- 5. Supporting Compensation and Promotion Decisions
- 6. Facilitating Communication and Building Trust
- 7. Managing Underperformance
- 8. Providing Documentation for HR Decisions
- 9. Fostering a Culture of Continuous Improvement

| Current                     | New                             | Color schema | Distribution max | Distribution min | Actual |
|-----------------------------|---------------------------------|--------------|------------------|------------------|--------|
| Exceptional                 | Sets a new standard             |              | 5                | 0                |        |
| Exceeds expectations        | Often exceeds expectations      |              | 30               | 20               | 37     |
| Fully achieved expectations | Consistently meets expectations |              | 50               | 40               | 60     |
| Some expectations met       | Development required            |              | 10               | 5                |        |
| Expectations not met        | Expectations not met            |              | 5                | 0                |        |
|                             |                                 |              | 100              | 65               |        |