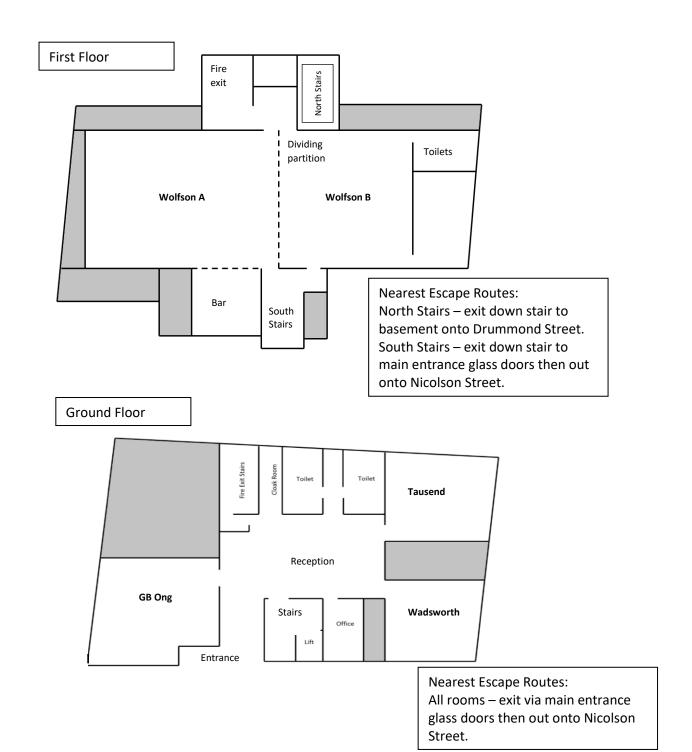

ure. So, while we'll make your event a success, you'll feel better still, knowing you're helping make a difference to the lives of people who don't ordinarily have access to surgery.

### IN CASE OF AN EMERGENCY - USEFUL CONTACTS:

Urgent Medical Attention – dial 999.

Non-Urgent Medical Attention – dial 111.

Nearest Hospital – Edinburgh Royal Infirmary, 51 Little France Crescent, Old Dalkeith Road, Edinburgh, EH16 4SA. Telephone – 0044 131 5361000.

Nearest Police Station – 2 Gayfield Square, Edinburgh, EH1 3NW. Telephone 0044 1786 289070.

#### WiFi Access:

To access WiFi in any of the Surgeons Quarter Venues, including Ten Hill Place, the WiFi Name is "Surgeons Quarter" and the Password is Since1505

## **SURGEONS QUARTER VENUES**



# **Quincentenary Conference Centre Floor Plans**