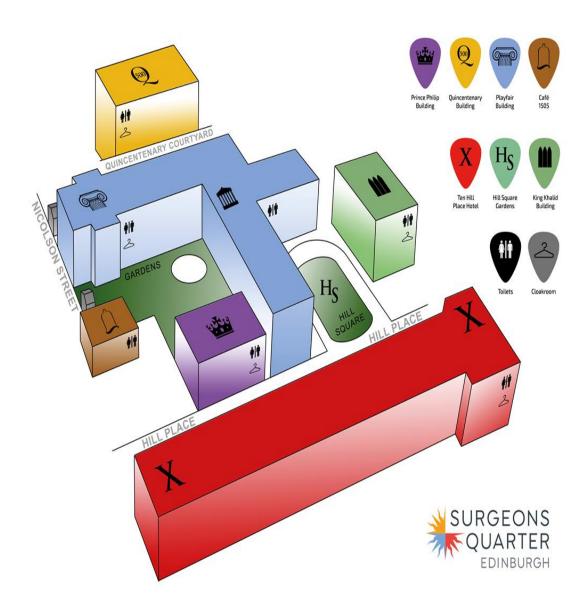

ies, and ensuring further progress is made in the future. So, while we'll make your event a success, you'll feel better still, knowing you're helping make a difference to the lives of people who don't ordinarily have access to surgery.

### IN CASE OF AN EMERGENCY - USEFUL CONTACTS:

Urgent Medical Attention – dial 999.

Non-Urgent Medical Attention – dial 111.

Nearest Hospital – Edinburgh Royal Infirmary, 51 Little France Crescent, Old Dalkeith Road, Edinburgh, EH16 4SA. Telephone – 0044 131 5361000.

Nearest Police Station – 2 Gayfield Square, Edinburgh, EH1 3NW. Telephone 0044 1786 289070.

#### WiFi Access:

To access WiFi in any of the Surgeons Quarter Venues, including Ten Hill Place, the WiFi Name is "Surgeons Quarter" and the Password is Since1505

## **SURGEONS QUARTER VENUES**



# **Quincentenary Conference Centre Floor Plans**