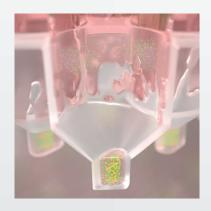

#### 30 seconds

Cell®Safe reservoirs at the bottom of Blue®Plate wells safely retain cells while the Blue®Washer centrifugally evacuates all of the liquid above the reservoirs

#### 15 seconds

The **Blue®Washer** dispenser quickly re-suspends cells for subsequent washes, efficiently mixing them with wash buffer

| Name             | BluePlate 96Well |
|------------------|------------------|
| Product Number   | 2BP96            |
| Material         | Polypropylene    |
| Working Volume   | 200 μΙ           |
| Volume Cell®Safe | 5 µl             |