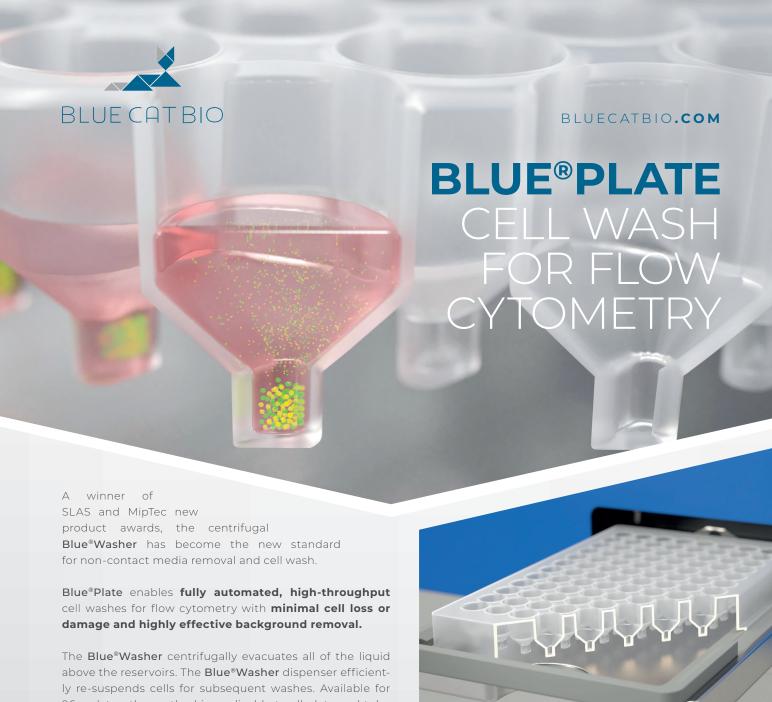

# SPIN CELLS INTO CELL®SAFE

HIGH-THROUGHPUT MODE < 30g in < 30 seconds

HIGH-RETENTION MODE **300g in 3-5 minutes** 

Load Blue®Plate into Blue®Fuge
Cells are deposited into
Cell®Safe reservoirs at the
bottom of the Blue®Plate