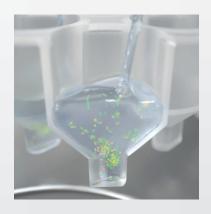

## RE-SUSPEND CELLS OUT OF CELL®SAFE

#### 15 seconds

The **Blue®Washer** dispenser quickly re-suspends cells for subsequent washes, efficiently mixing them with wash buffer

| Name             | BluePlate 96Well |
|------------------|------------------|
| Product Number   | 2BP96            |
| Material         | Polypropylene    |
| Working Volume   | 200 μΙ           |
| Volume Cell®Safe | 5 µl             |