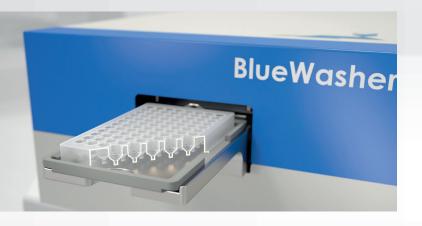

# REMOVE ALL MEDIUM ABOVE CELL®SAFE

#### 30 seconds

Cell®Safe reservoirs at the bottom of Blue®Plate wells safely retain cells while the Blue®Washer centrifugally evacuates all of the liquid above the reservoirs