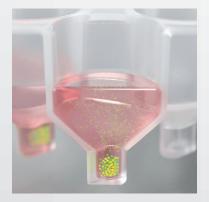

# SPIN CELLS INTO CELL®SAFE

HIGH-THROUGHPUT MODE < 30g in < 30 seconds

HIGH-RETENTION MODE **300g in 3-5 minutes** 

Load Blue®Plate into Blue®Fuge
Cells are deposited into
Cell®Safe reservoirs at the
bottom of the Blue®Plate

# REMOVE ALL MEDIUM ABOVE CELL®SAFE