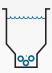

# REMOVE ALL MEDIUM ABOVE CELL®SAFE

#### 30 seconds

Cell®Safe reservoirs at the bottom of Blue®Plate wells safely retain cells while the Blue®Washer centrifugally evacuates all of the liquid above the reservoirs