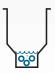

## RE-SUSPEND CELLS OUT OF CELL®SAFE

#### 15 seconds

The **Blue®Washer** dispenser quickly re-suspends cells for subsequent washes, efficiently mixing them with wash buffer

| Name             | BluePlate 96Well |
|------------------|------------------|
| Product Number   | 2BP96            |
| Material         | Polypropylene    |
| Working Volume   | 200 μΙ           |
| Volume Cell®Safe | 5 µl             |