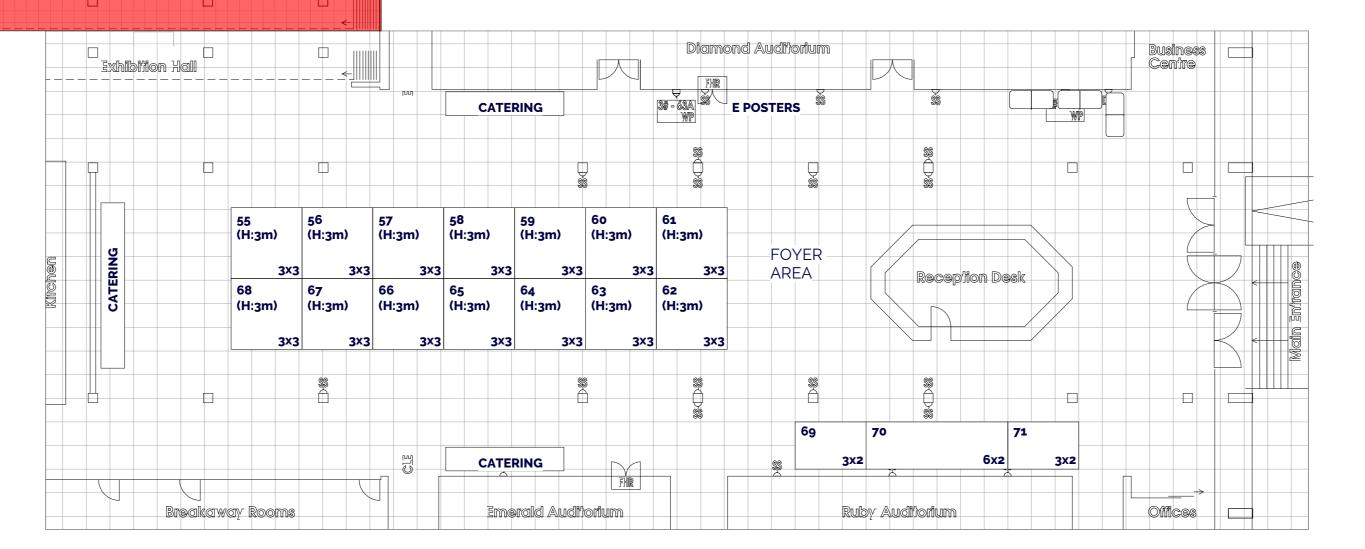

**Build Up:** 10 March 2020 from 10h00 to 11 March 2020 till 17h00

**Break Down:** 15 March 2020 after Afternoon Tea Break (15h30)

**B**: (Stands 55-68)

Height Restriction (Floor to ceiling) – 3.5m

Height Restriction (Stand Structure) - 3m

# Build Up and Breakdown (Foyer Area):

**Build Up:** 10 March 2020 from 10h00 to 11 March 2020 till 06h00 **Break Down:** 15 March 2020 after Afternoon Tea Break (15h30)

Fire Escape

(H:5m)

(H:5m)

(H:5m)

(H:5m)