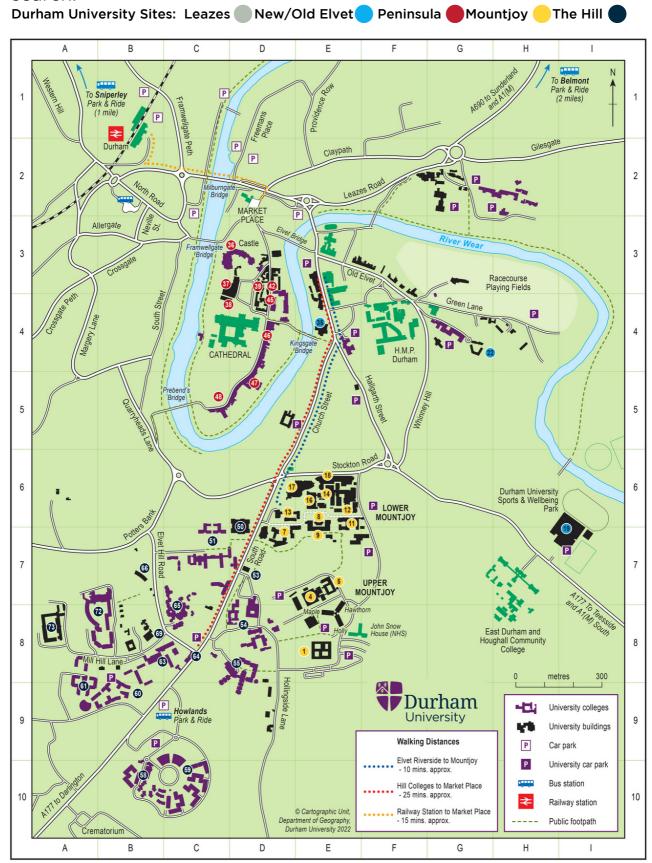

#### **Durham City Map**

To help you find your way our campus locations are colour coded. Look for the colour in the tables above to narrow down your search.

Durham University The Palatine Centre Stockton Road Durham DH1 3LE