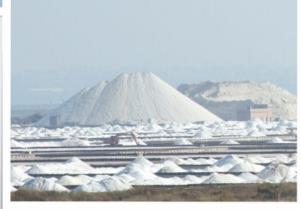

### **CONTIVECCHI SALT FLATS**

& FLAMINGO OASIS

LOCATED RIGHT AT THE GATEWAY OF THE CITY OF CAGLIARI, NATURAL HABITAT OF HUNDREDS OF DIFFERENT SPECIES OF BIRDS INCLUDING THE FLAMINGOS, THE CONTI VECCHI SALT-FLATS COVER OVER 2700 HECTARES AND WERE FUNDED OVER 90 YEARS AGO.

THE SALT-FLATS ARE STILL OPERATING AND ARE MANAGED BY A REGIONAL ORGANIZATION.

BY VISITING THE CONTI VECCHI SALT-FLATS YOU WILL TRAVEL BACK IN TIME TO 1930S, EXPLORING THE ANCIENT LABORATORIES AND HISTORICAL ARCHIVES THAT WERE PART OF AN AVANT-GARDE ORGANIZATION AT THAT TIME, AROUND WHICH WAS FORMED THE SO CALLED "SALT COMMUNITY", THE SMALL VILLAGE OF MACCHIAREDDU LOCATED IN THE NEARBY AREA.