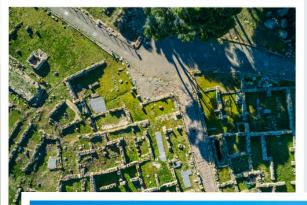

### NORA, THE MEDITERRANEAN SYMBOL

NORA IS AN ANCIENT PHOENICIAN CITY LOCATED ON THE SOUTH-WESTERN COAST OF SARDINIA, DISCOVERED IN 1889 AFTER A STORM REVEALED SOME OF ITS RUINS. FOUNDED IN THE 9TH CENTURY BC, NORA QUICKLY BECAME AN IMPORTANT COMMERCIAL HUB AND A STRATEGIC PORT DUE TO ITS PRIME LOCATION IN THE MEDITERRANEAN. WITH A POPULATION OF AROUND 8,000 INHABITANTS, THE CITY BECAME A KEY CENTER FOR TRADE AND THE HEART OF THE ISLAND'S TRANSPORTATION NETWORK, EARNING THE TITLE OF "CAPUT VIAE," THE CENTRAL POINT FROM WHICH ALL SARDINIAN ROADS RADIATED.