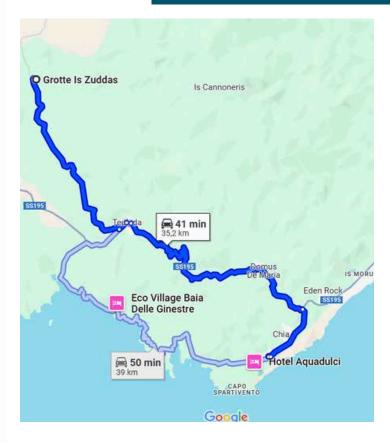

12:30 DEPARTURE TO THE AGRITURISMO IN TEULADA

13:00 LUNCH

14:15 DEPARTURE

15:00 ARRIVAL AT CHIA LAGUNA

2 JUNE

36 KM DISTANCE FROM FVR

MIN 20 PARTICIPANTS

SCAN ME
TO DISCOVER THE ROUTE