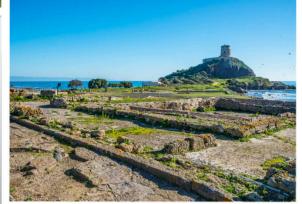

### NORA, THE MEDITERRANEAN SYMBOL

NORA IS AN ANCIENT PHOENICIAN CITY LOCATED ON THE SOUTH-WESTERN COAST OF SARDINIA, DISCOVERED IN 1889 AFTER A STORM REVEALED SOME OF ITS RUINS. FOUNDED IN THE 9TH CENTURY BC, NORA QUICKLY BECAME AN IMPORTANT COMMERCIAL HUB AND A STRATEGIC PORT DUE TO ITS PRIME LOCATION IN THE MEDITERRANEAN. WITH A POPULATION OF AROUND 8,000 INHABITANTS, THE CITY BECAME A KEY CENTER FOR TRADE AND THE HEART OF THE ISLAND'S TRANSPORTATION NETWORK, EARNING THE TITLE OF "CAPUT VIAE," THE CENTRAL POINT FROM WHICH ALL SARDINIAN ROADS RADIATED.