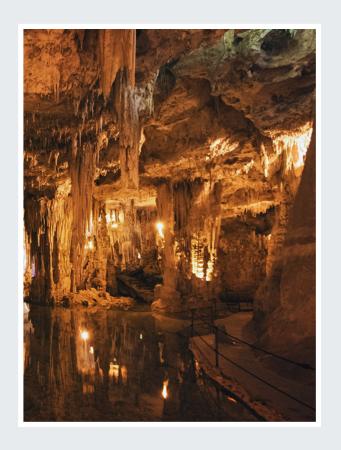

# IS ZUDDAS CAVES

#### A JOURNEY THROUGH THE UNEXPECTED

LOCATED IN THE SOUTH-WESTERN PART OF SARDINIA, 6KM FROM SANTADI, THE IS ZUDDAS CAVES ARE A TRULY ONE OF A KIND SITE THAT IS HIGHLY RECOMMENDED TO VISIT DURING YOUR TIME IN SARDINIA THAT WILL TAKE YOU BACK IN TIME TO 550 MILLIONS YEARS AGO.

DURING YOUR GUIDED VISIT YOU WILL ADMIRE MARVELLOUS STALACTITES, STALAGMITES AND RARE CONCRETIONS OF ARAGONITE ALSO CALLED "CAVE FLOWERS". TUFTS OF CRYSTALS NOT AFFECTED BY GRAVITY THAT DEVELOP IN EVERY DIRECTION ASSUMING THE MOST BIZARRE TYPE OF SHAPES. ITS HIGH CONCENTRATION OF STALACTITES AND STALAGMITES MAKES THE IS ZUDDAS CAVES A UNIQUE PLACE TO VISIT IN EUROPE AS WELL AS WORLD WIDE.