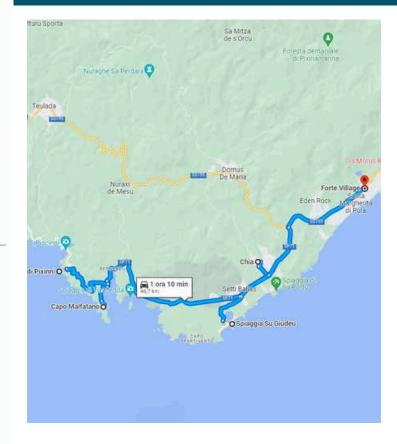

# TIMETABLE 4X4 SEA & MOUNTAIN

€ 95,00

10:00 DEPARTURE FROM CHIA LAGUNA 10:10 OFF ROAD 11:00 CHIA PANORAMIC STOP 11:30 MALFATANO PANORAMIC STOP PIXINNI PANORAMIC STOP 11:45 PANORAMIC COSTAL ROAD 12:10 SU GIUDFU PANORAMIC STOP 12:30 ARRIVAL AT CHIA ALGUNA 13:00

### **30 MAY AND 6 JUNE**

**47 KM**DISTANCE FROM CHIA LAGUNA

MIN 6
PARTICIPANTS