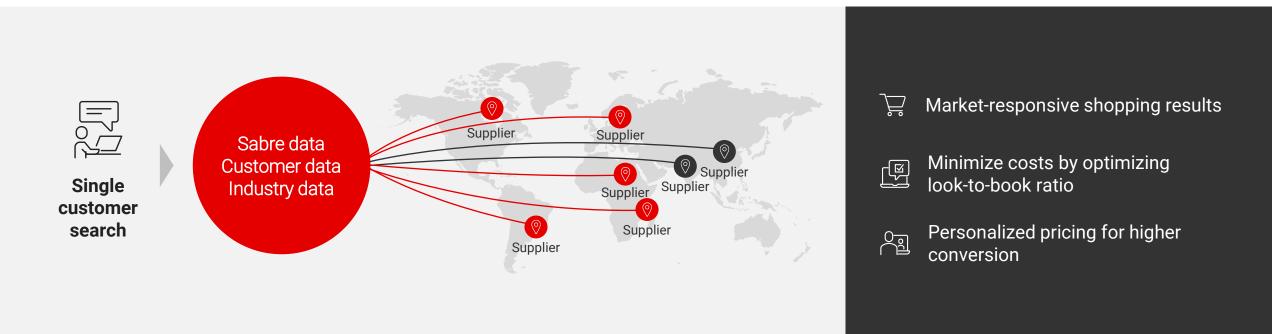

### Increase conversions and find lower fares with Shopping Al Sabre

Low fare efficacy improvement of £27 on one third of customer traffic – Sabre Consulting Study