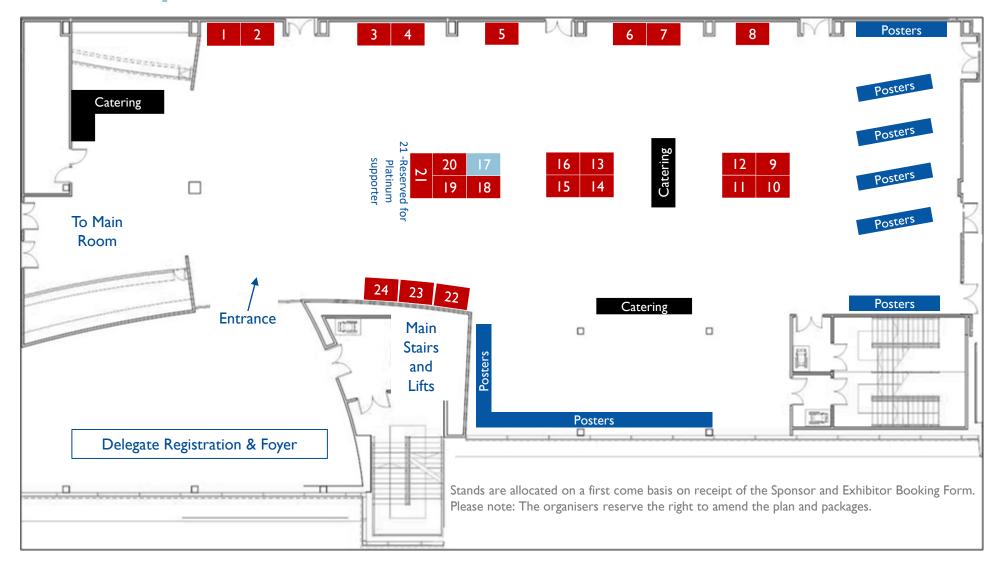

# **Exhibition Floorplan**

To find out more about BASES please visit: <a href="www.bases.org.uk">www.bases.org.uk</a>

- 3m x 2m Stand available
- Stand reserved

### 3. Exhibition floorplan

- 1. The organisers reserve the right to alter the layout of the exhibition at any time and in any respect.
- 2. Display space will be allocated to supporters by the organisers. Requests for location will be taken into account where possible but cannot be guaranteed.
- 3. Exhibition displays must stay within the allocated floor space at all times.