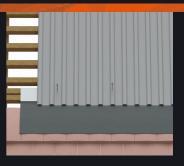

## **HOW THE SYSTEM WORKS**

By removing the necessary roofing tiles, this system is securely fixed to the substructure and provides a low sitting platform for the modules to be connected to.

Flashing around the sysytem array ensures weather tightness.