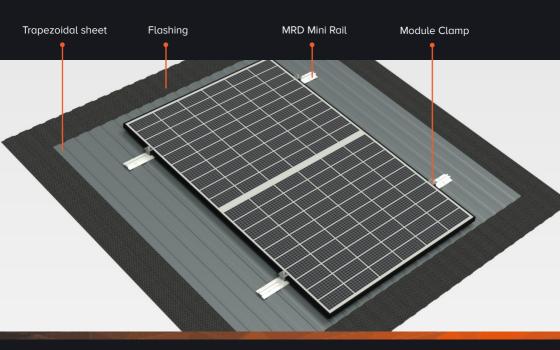

## **HOW THE SYSTEM WORKS**

By removing the necessary roofing tiles, this system is securely fixed to the substructure and provides a low sitting platform for the modules to be connected to.

Flashing around the sysytem array ensures weather tightness.