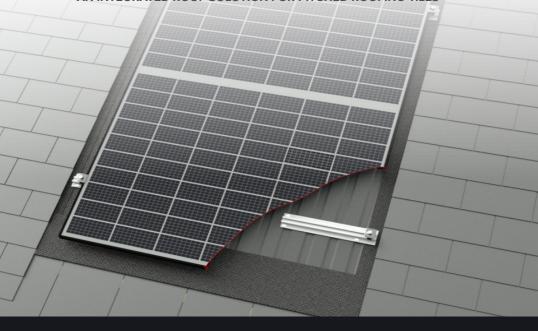

## **INROOF**

AN INTEGRATED ROOF SOLUTION FOR PITCHED ROOFING TILES

FIRE RESISTANT • UV RESISTANT • WEATHER RESISTANT • MCS 012 APPROVERD

FOR MORE INFORMATION CONTACT US ON: +44 (0) 1451 824312 OR info@sunfixings.co.uk
WWW.SUNFIXINGS.CO.UK

## **HOW THE SYSTEM WORKS**

By removing the necessary roofing tiles, this system is securely fixed to the substructure and provides a low sitting platform for the modules to be connected to.

Flashing around the sysytem array ensures weather tightness.