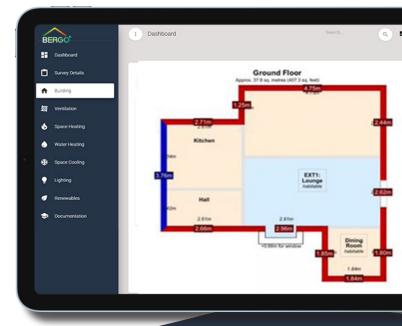

### DIGITAL FLOOR PLAN CREATION

Efficiently create accurate floor plans onsite. Indicate important information such as heat loss perimeters and dwelling extensions.