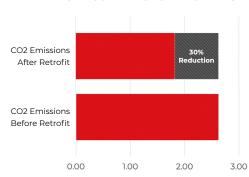

### CARBON REDUCTION FROM FAN RETROFIT AT DUBLIN DATA CENTRE

This graph highlights the expected impact of a fan retrofit project on carbon emissions at a Dublin-based data centre. Over a 10-year period, the retrofit is projected to deliver a **30% reduction in emissions**, enhancing energy efficiency and supporting sustainability goals.