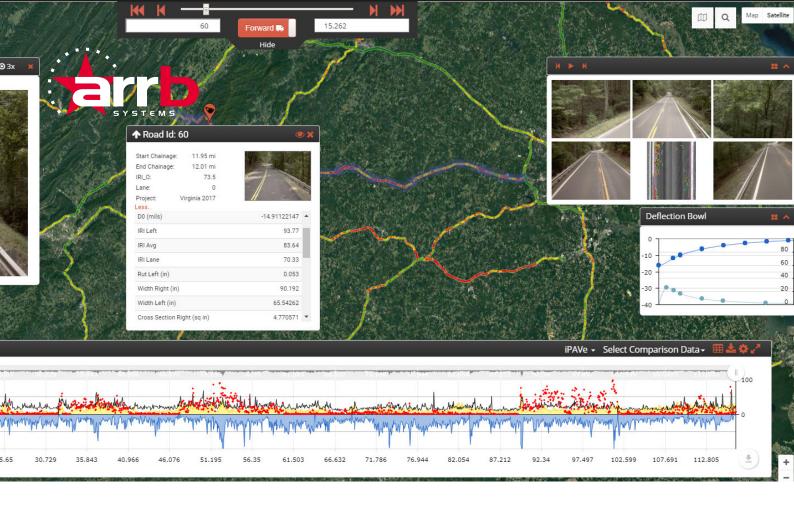

Users can navigate through their data, utilising the familiar mapping functionality of Google Maps. The exact location can be specified, either via road name or number, or simply clicking on the location, to have data outputs of that location presented instantly in spatial or graphical form.

Users can virtually drive through their network at high speed, while individual images can also be displayed with measurement tools and flexible charting options.

Data is securely hosted externally to overcome common IT issues and with no need to install software, your network data is easily accessible from anywhere, anytime and on multiple platforms.

### **Features**

- Advanced filtering capability.
- Cracking data can be charted, spatially represented or displayed in a bird's eye view format.
- Display:
  - Deflection bowl and slope.
  - Roughness, texture, cracking, rutting, geometry.
  - Surface friction for safety assessment.
  - Ground Penetrating Radar.
  - Cracking and other surface defects.
  - Toggle crack maps and calibration grid measurement from video images.
  - Variable high speed video playback up to 300km/h.
  - Up to nine thumbnail images, expandable to high resolution.

- Navigation:
  - Search by Road ID, name, section, chainage, address map or hyperlinks.
  - Move by frame or drag pin on map.
  - Instantly switch which side of the road is being viewed.
- Export:
  - Hyperlinks to share location and points of interest.
  - Tabular, charting and CSV exports.
  - Shapefile exports.
  - Image exports.