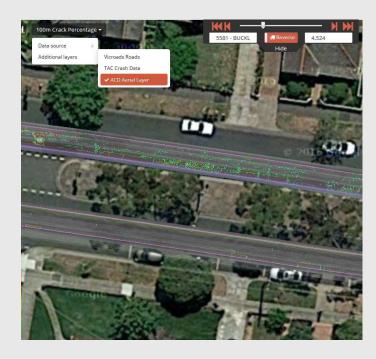

### **Features**

- Advanced filtering capability.
- Cracking data can be charted, spatially represented or displayed in a bird's eye view format.
- Display:
  - Deflection bowl and slope.
  - Roughness, texture, cracking, rutting, geometry.
  - Surface friction for safety assessment.
  - Ground Penetrating Radar.
  - Cracking and other surface defects.
  - Toggle crack maps and calibration grid measurement from video images.
  - Variable high speed video playback up to 300km/h.
  - Up to nine thumbnail images, expandable to high resolution.

- Navigation:
  - Search by Road ID, name, section, chainage, address map or hyperlinks.
  - Move by frame or drag pin on map.
  - Instantly switch which side of the road is being viewed.
- Export:
  - Hyperlinks to share location and points of interest.
  - Tabular, charting and CSV exports.
  - Shapefile exports.
  - Image exports.