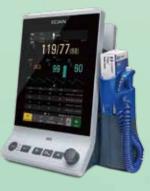

# A Slim Monitoring Experience

iM3
Vital Signs Monitor

## Smarter, Larger, yet Slimmer

Combining a stunning ultra-slim design, a large capacitive touch screen, together with a rich set of leading functions, iM3 takes the lead and presents itself as the beginning of a new generation of vital signs monitors. Bringing in full options of SpO2, NIBP and Quick Temp/Infrared Ear Temp and differentiated work modes, iM3 serves for both long time monitoring and spot check applications.