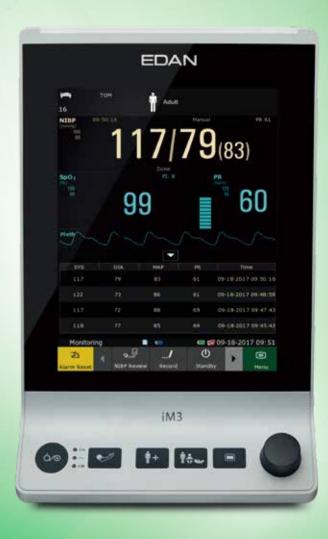

## Smarter, Larger, yet Slimmer

Combining a stunning ultra-slim design, a large capacitive touch screen, together with a rich set of leading functions, iM3 takes the lead and presents itself as the beginning of a new generation of vital signs monitors. Bringing in full options of SpO2, NIBP and Quick Temp/Infrared Ear Temp and differentiated work modes, iM3 serves for both long time monitoring and spot check applications.