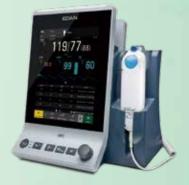

# A Slim Monitoring Experience

iM3
Vital Signs Monitor

## Smarter, Larger, yet Slimmer

Combining a stunning ultra-slim design, a large capacitive touch screen, together with a rich set of leading functions, iM3 takes the lead and presents itself as the beginning of a new generation of vital signs monitors. Bringing in full options of SpO2, NIBP and Quick Temp/Infrared Ear Temp and differentiated work modes, iM3 serves for both long time monitoring and spot check applications.