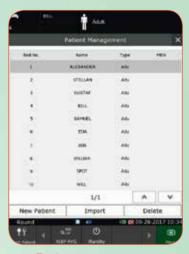

#### Round Mode

Special work mode designed for daily ward rounding application. Worklist could be easily input through USB disk or downloaded from EMR system. Moreover, the color-coded patient list comes with square windows interface design, you can tell patients' status and information in a quick glance.

Patient management

Patient status with color code