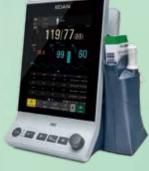

# A Slim Monitoring Experience

iM3
Vital Signs Monitor

## Smarter, Larger, yet Slimmer

Combining a stunning ultra-slim design, a large capacitive touch screen, together with a rich set of leading functions, iM3 takes the lead and presents itself as the beginning of a new generation of vital signs monitors. Bringing in full options of SpO2, NIBP and Quick Temp/Infrared Ear Temp and differentiated work modes, iM3 serves for both long time monitoring and spot check applications.