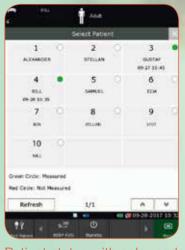

#### Round Mode

Special work mode designed for daily ward rounding application. Worklist could be easily input through USB disk or downloaded from EMR system. Moreover, the color-coded patient list comes with square windows interface design, you can tell patients' status and information in a quick glance.

Patient management

Patient status with color code