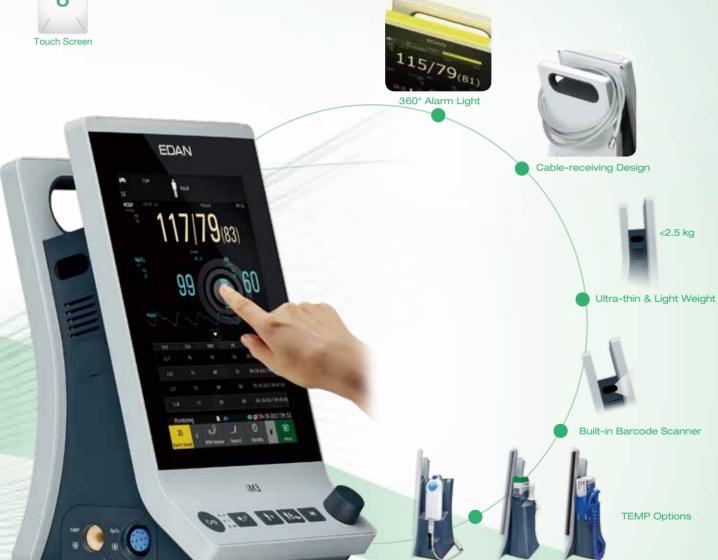

## Smarter, Larger, yet Slimmer

Combining a stunning ultra-slim design, a large capacitive touch screen, together with a rich set of leading functions, iM3 takes the lead and presents itself as the beginning of a new generation of vital signs monitors. Bringing in full options of SpO2, NIBP and Quick Temp/Infrared Ear Temp and differentiated work modes, iM3 serves for both long time monitoring and spot check applications.

- Standard Parameters EDAN SpO<sub>2</sub>, EDAN NIBP, PR
- Optional Parameters Nellcor™ SpO<sub>0</sub>, SunTech® NIBP, EDAN Quick TEMP, Infrared Ear TEMP, Covidien Quick TEMP

## **TEMP Module Options**

Infrared Ear TEMP

**EDAN Quick TEMP** 

Covidien Quick TEMP

Rolling Stand