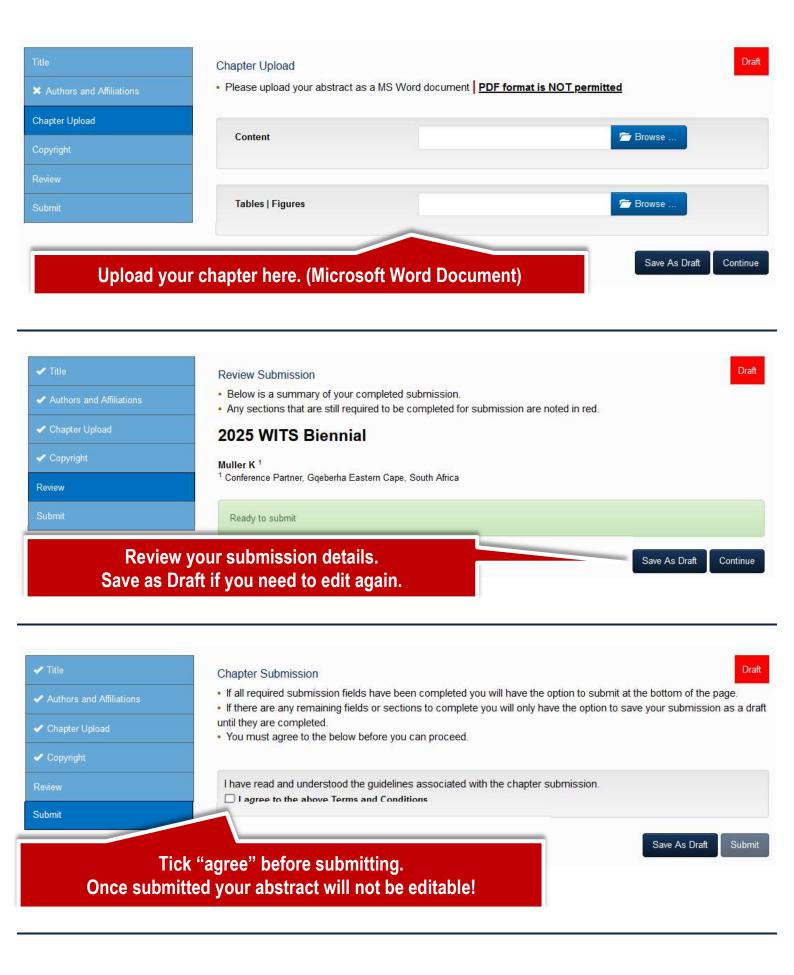

## Chapter Submission:

- This page will take you through the process of submitting your chapter.
- Each of the tabs on the left hand side of the page will bring up a step in the submission process that needs to be completed.
- · At any time in the process you can click the Save As Draft button to save your incomplete submission and return to it at a later time.
- . The Review section will give you an overview of the sections that are still required to be completed before you can submit your chapter.
- Once all required sections have been completed, you can submit your chapter in the Submit section of this page.