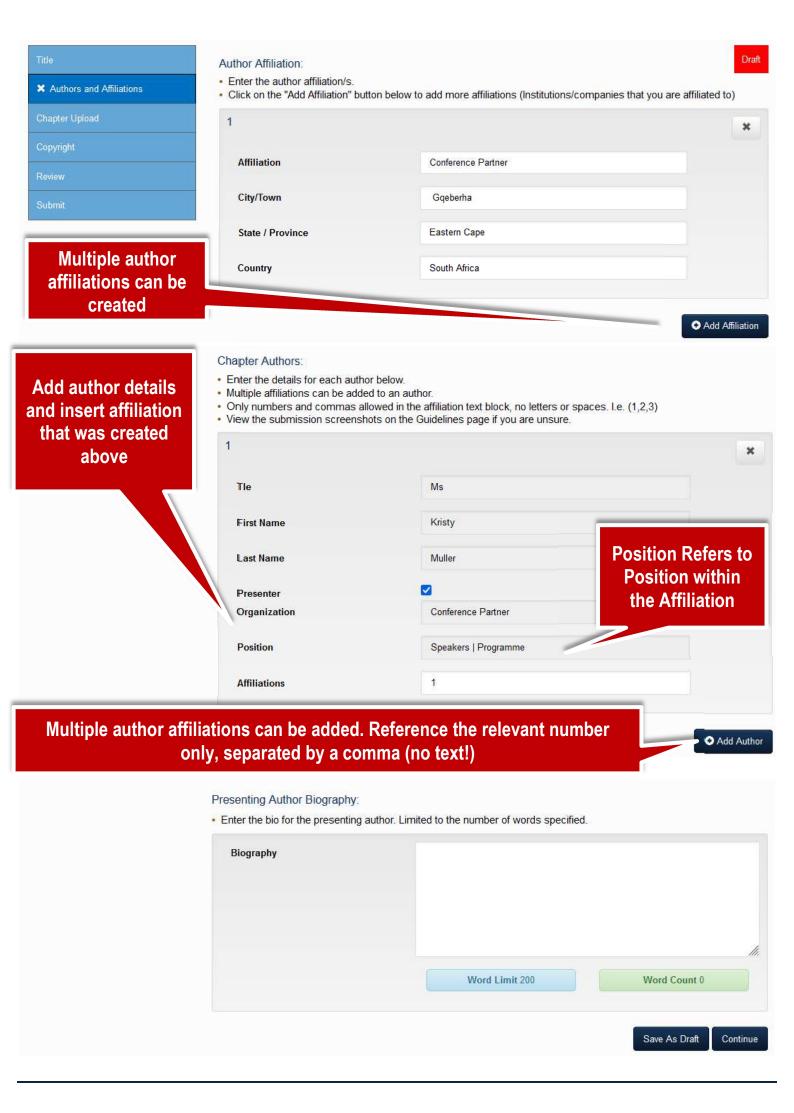

## Chapter Submission:

- This page will take you through the process of submitting your chapter.
- Each of the tabs on the left hand side of the page will bring up a step in the submission process that needs to be completed.
- · At any time in the process you can click the Save As Draft button to save your incomplete submission and return to it at a later time.
- . The Review section will give you an overview of the sections that are still required to be completed before you can submit your chapter.
- Once all required sections have been completed, you can submit your chapter in the Submit section of this page.