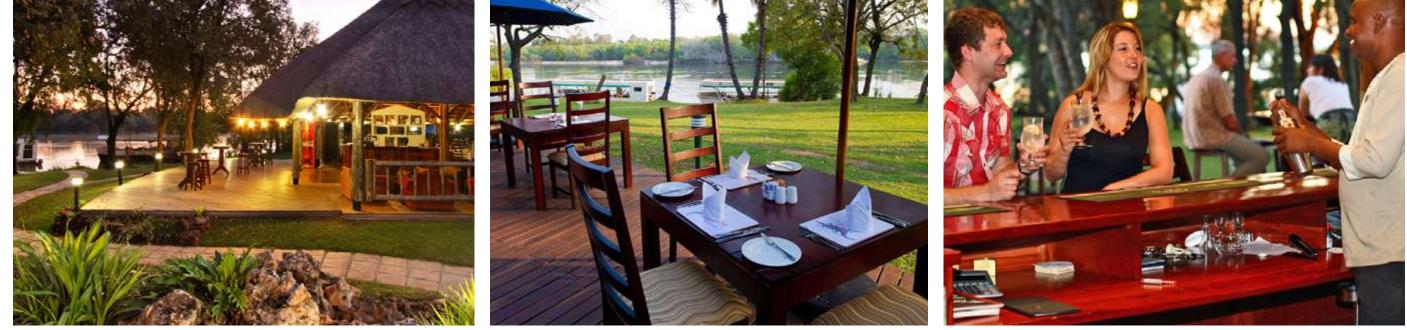

### **Restaurants & Bar**

### **Amulonga Restaurant**

This open-air restaurant is an award-winning restaurant with a wrap around deck a stone's throw away from the Zambezi River. It seats 120 diners and offers a unique dining experience combining modern and African cuisines, impeccable hospitality and traditional entertainment performance during dinner.

### Zambezi Bar

The main hotel bar with its stunning deck offering magnificent views of the mighty Zambezi River.

#### **Sebastian Bar**

This Zimbabwean styled rondavel bar is the perfect place to relax after a long day of exploring the Victoria Falls area and the perfect prelude to dinner in the Amulonga restaurant.