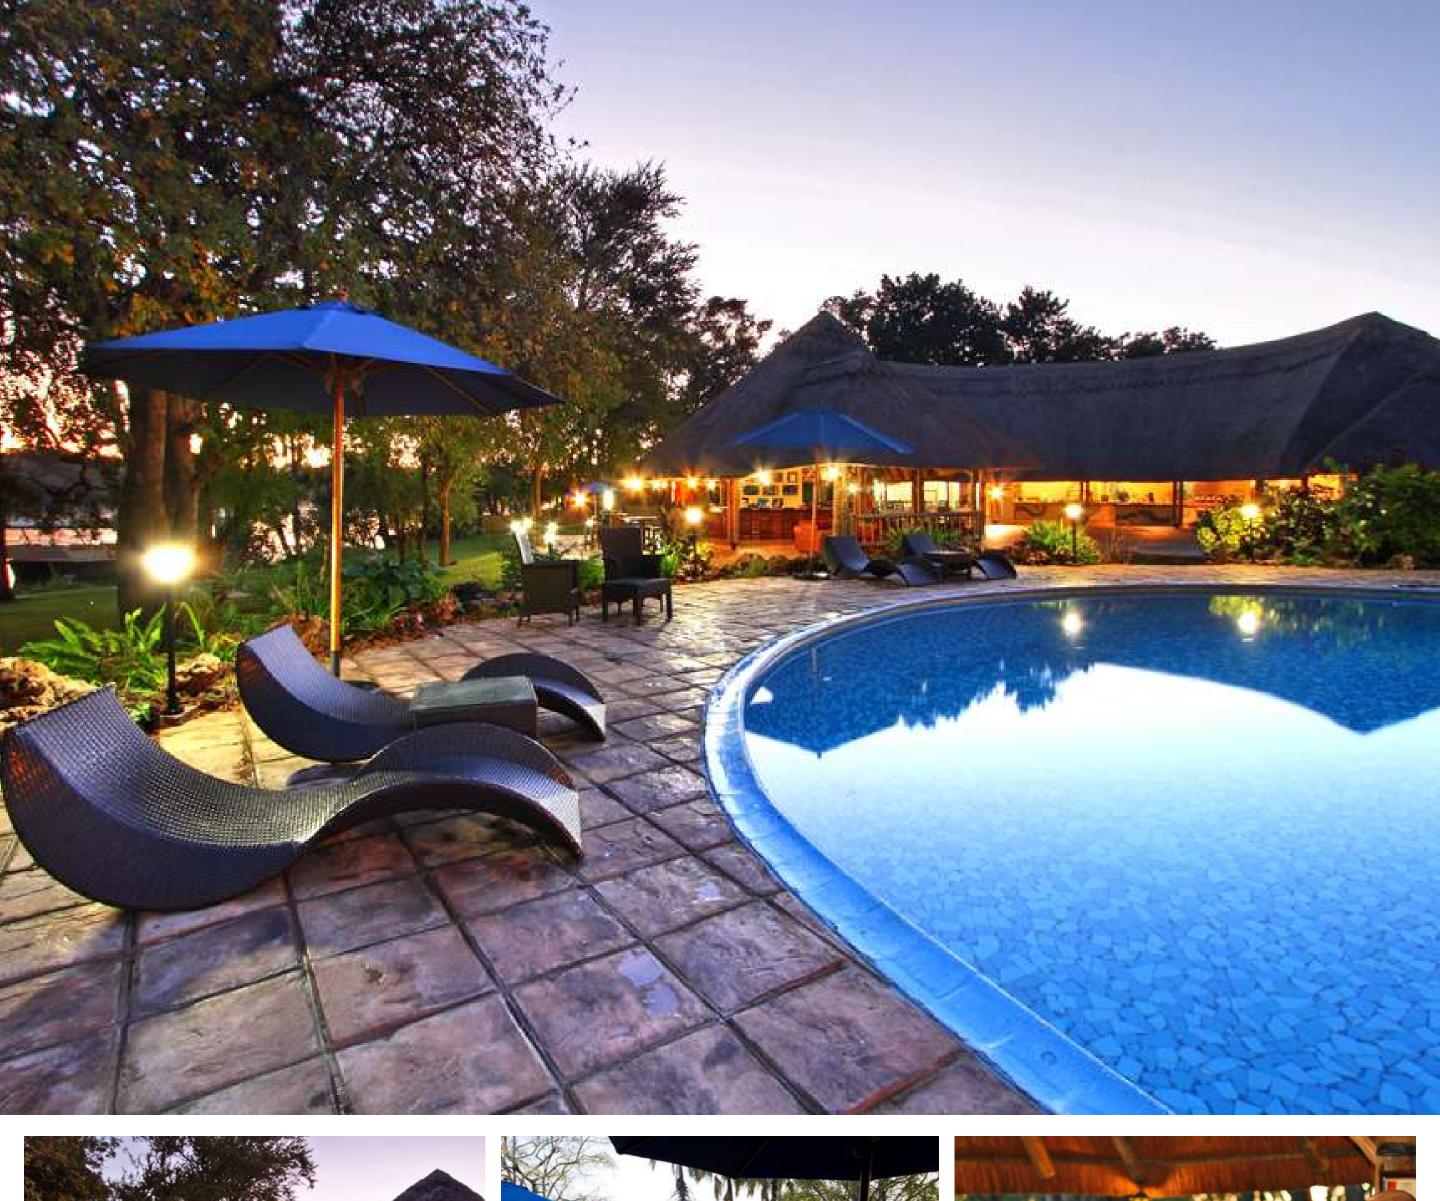

### **Restaurants & Bar**

### Zambezi Bar

The main hotel bar with its stunning deck offering magnificent views of the mighty Zambezi River.