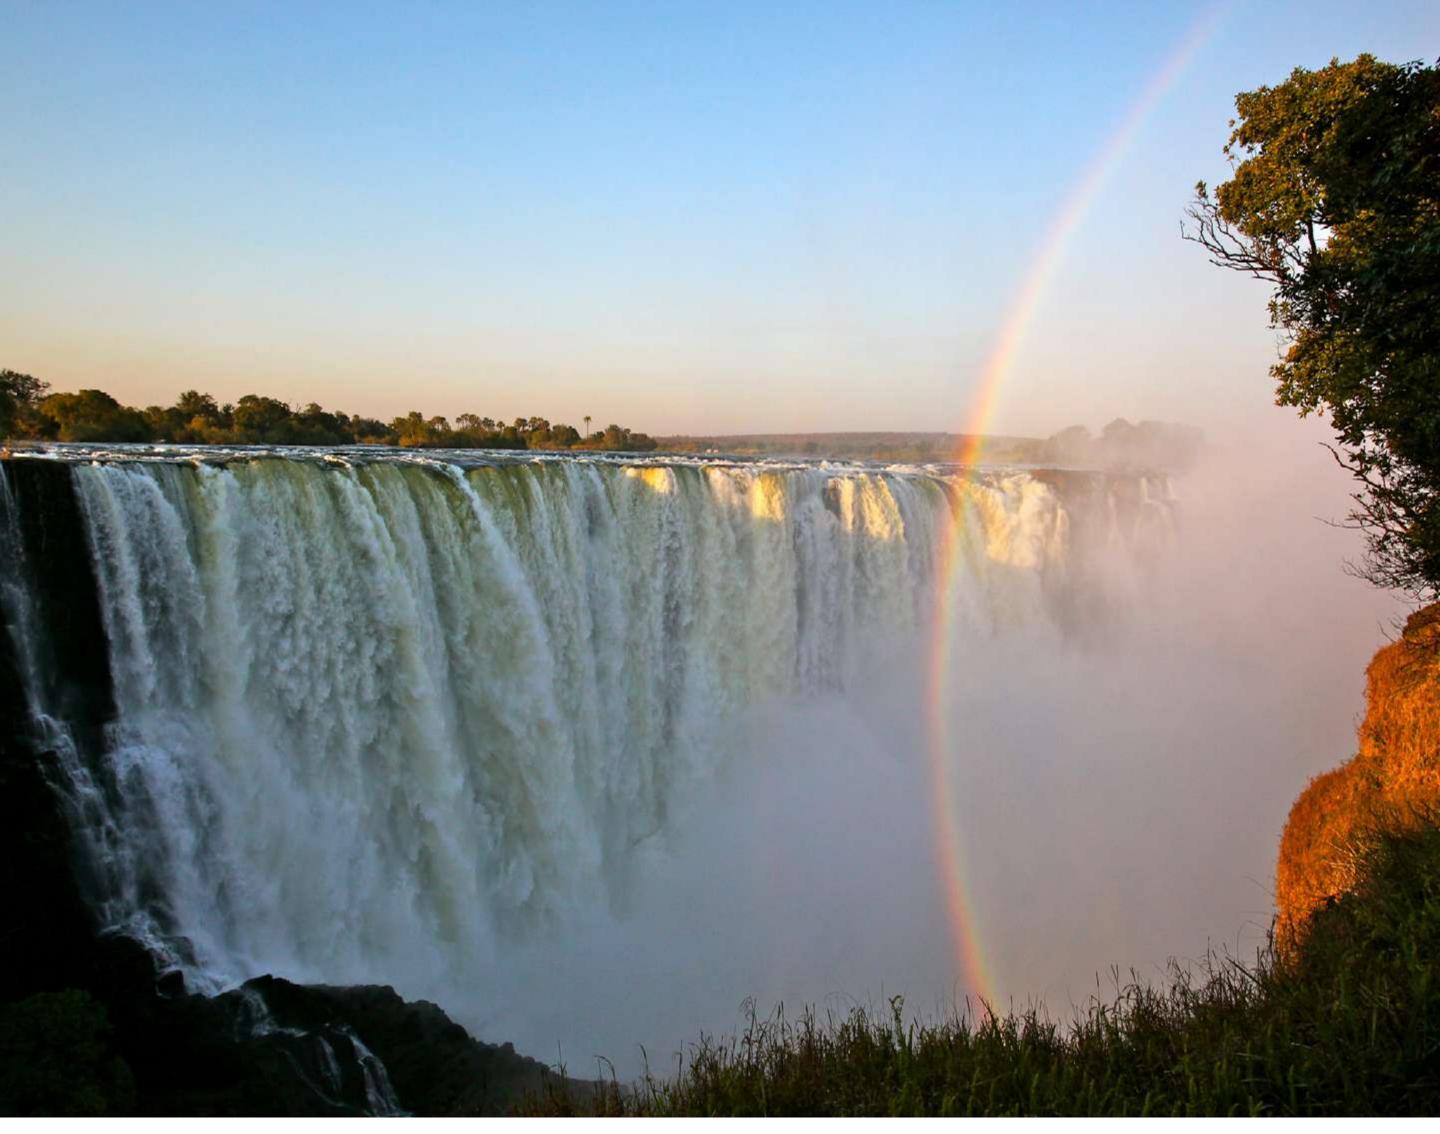

### Attraction

- The Victoria Falls Rainforest
- David Livingstone statue
- Victoria Falls Bridge
- Crocodile farm
- Big Tree
- Kalundu Island
- Quad biking
- Game drive

Click to visit our website