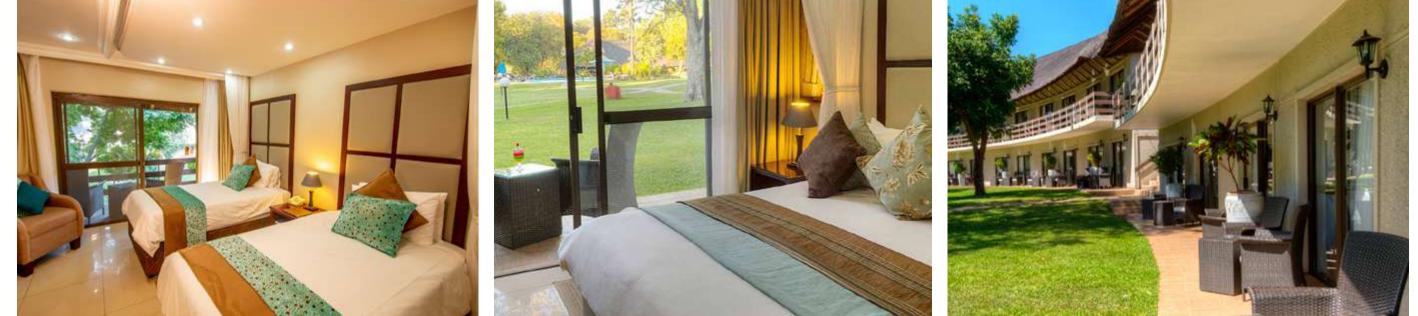

# Accommodation

| Rooms                                                                                                                                                                                                                                                                                                | Guest Room Features                                                                                                                                                                                                                                                                                                                                                                                                                                                                     |
|------------------------------------------------------------------------------------------------------------------------------------------------------------------------------------------------------------------------------------------------------------------------------------------------------|-----------------------------------------------------------------------------------------------------------------------------------------------------------------------------------------------------------------------------------------------------------------------------------------------------------------------------------------------------------------------------------------------------------------------------------------------------------------------------------------|
| <ul> <li>87 comprising:</li> <li>2 Luxury king Suites</li> <li>2 Queen Suites</li> <li>44 Standard Double</li> <li>37 Standard Twin (with two sets of inter-leading rooms</li> <li>2 Paraplegic Rooms (one twin &amp; one double)</li> <li>Rooms are either river facing or garden facing</li> </ul> | <ul> <li>Rooms feature either a standard double, queen or king size bed</li> <li>Free in-room high speed WI-FI access</li> <li>Individually controlled air conditioning</li> <li>Bathroom with bathtub &amp; shower</li> <li>32" LCD TV with satellite news</li> <li>Direct dial telephone extension</li> <li>Hair dryer</li> <li>In-room safety deposit box</li> <li>Drape around mosquito net &amp; insect repellents</li> <li>Mini-bar &amp; tea/coffee making facilities</li> </ul> |