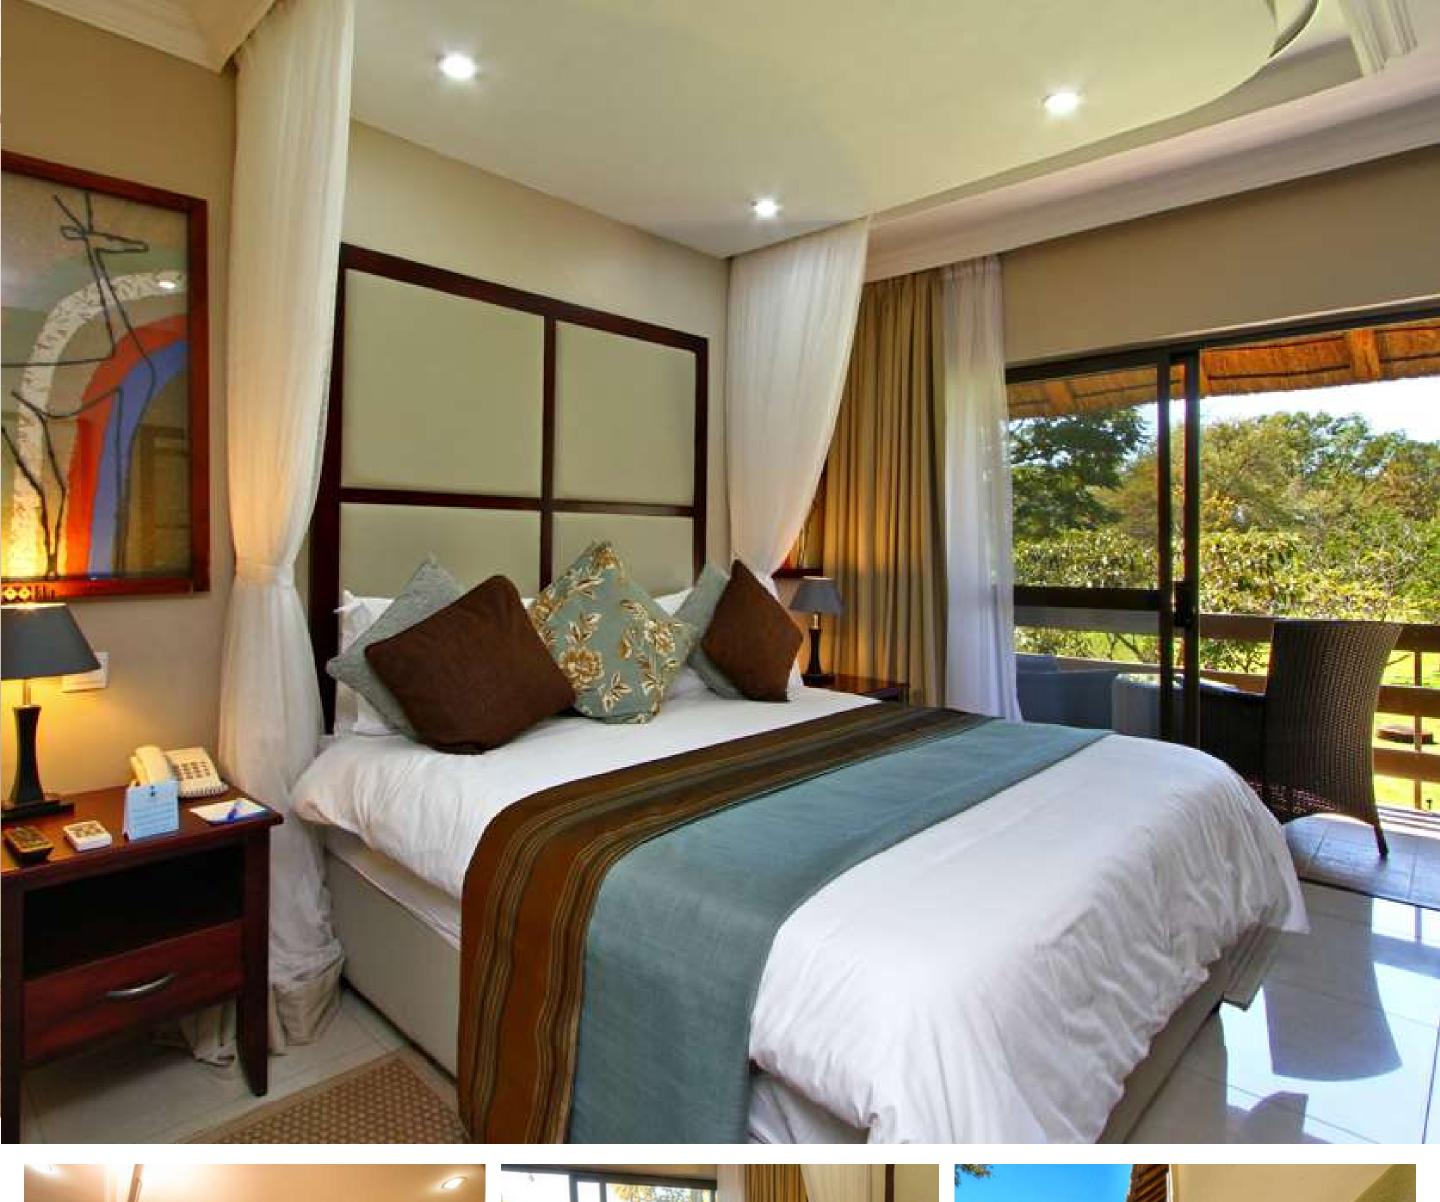

# Accommodation

| Rooms                                                                                                                                                                                                                                                                                                | Guest Room Features                                                                                                                                                                                                                                                                                                                                                                                                                                                                     |
|------------------------------------------------------------------------------------------------------------------------------------------------------------------------------------------------------------------------------------------------------------------------------------------------------|-----------------------------------------------------------------------------------------------------------------------------------------------------------------------------------------------------------------------------------------------------------------------------------------------------------------------------------------------------------------------------------------------------------------------------------------------------------------------------------------|
| <ul> <li>87 comprising:</li> <li>2 Luxury king Suites</li> <li>2 Queen Suites</li> <li>44 Standard Double</li> <li>37 Standard Twin (with two sets of inter-leading rooms</li> <li>2 Paraplegic Rooms (one twin &amp; one double)</li> <li>Rooms are either river facing or garden facing</li> </ul> | <ul> <li>Rooms feature either a standard double, queen or king size bed</li> <li>Free in-room high speed WI-FI access</li> <li>Individually controlled air conditioning</li> <li>Bathroom with bathtub &amp; shower</li> <li>32" LCD TV with satellite news</li> <li>Direct dial telephone extension</li> <li>Hair dryer</li> <li>In-room safety deposit box</li> <li>Drape around mosquito net &amp; insect repellents</li> <li>Mini-bar &amp; tea/coffee making facilities</li> </ul> |