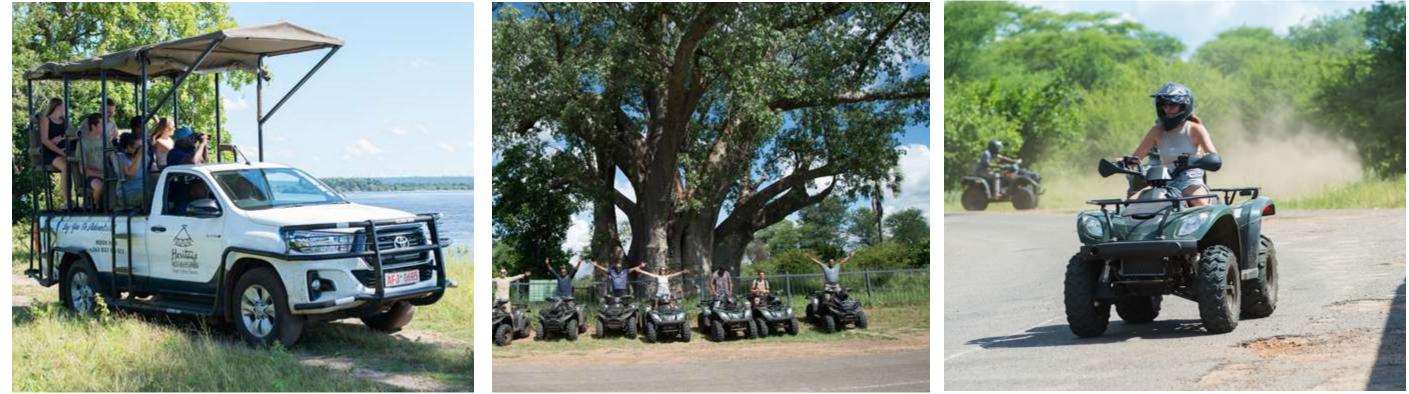

### Attraction

- The Victoria Falls Rainforest
- David Livingstone statue
- Victoria Falls Bridge
- Crocodile farm
- Big Tree
- Kalundu Island
- Quad biking
- Game drive

Click to visit our website