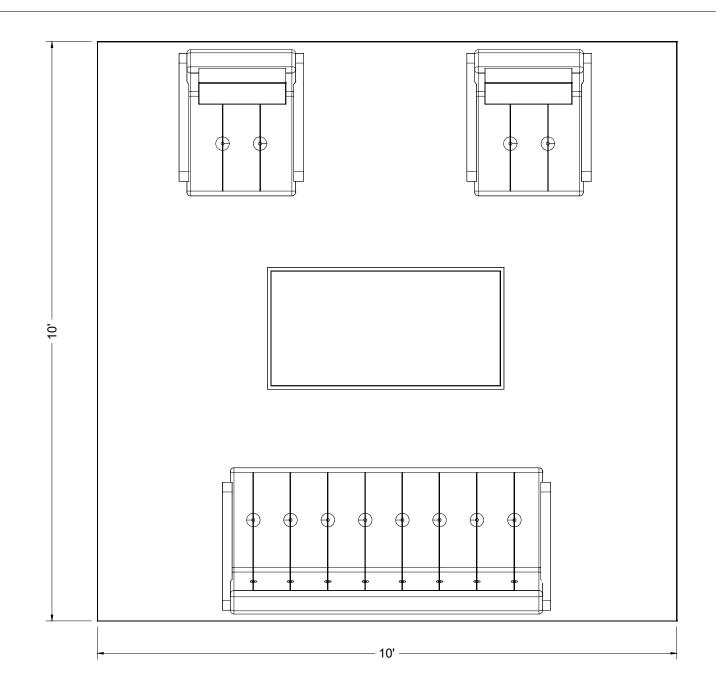

10x10 Lounge PKG

| Pull List |              |                                   |             |                         |                                              |          |         |       |               |        |
|-----------|--------------|-----------------------------------|-------------|-------------------------|----------------------------------------------|----------|---------|-------|---------------|--------|
| Qty       | Туре         | Size                              | Area (SqFt) | Part Number             | Description                                  | Material | Color   | Notes | Low Inv.      | Weight |
| 2         | UD Part      | 18" x 18"                         |             | < <custom>&gt;</custom> | 18" Graphic Pillow                           | Pillow   | Graphic |       |               |        |
| 1         | Graphic      | 47-1/2" x 23-3/4" (47.5" x 23.8") | 7.8         | < <custom>&gt;</custom> | Adelaid Graphic Decal                        | Vinyl    | Graphic |       |               |        |
| 2         | Soft Seating | 27" x 26" x 3"                    |             | < <custom>&gt;</custom> | Fairfax Chair, White Vinyl/<br>Brushed Metal | Vinyl    | White   |       |               |        |
| 1         | Table        | 48-7/8" x 25-3/8" x 17-3/4"       |             | < <custom>&gt;</custom> | Adelaide Cocktail Table                      | Acrylic  | White   |       |               |        |
|           |              | Total Area:                       | 7.80        |                         |                                              |          |         |       | Total Weight: | 0.00   |

10x10 Lounge PKG