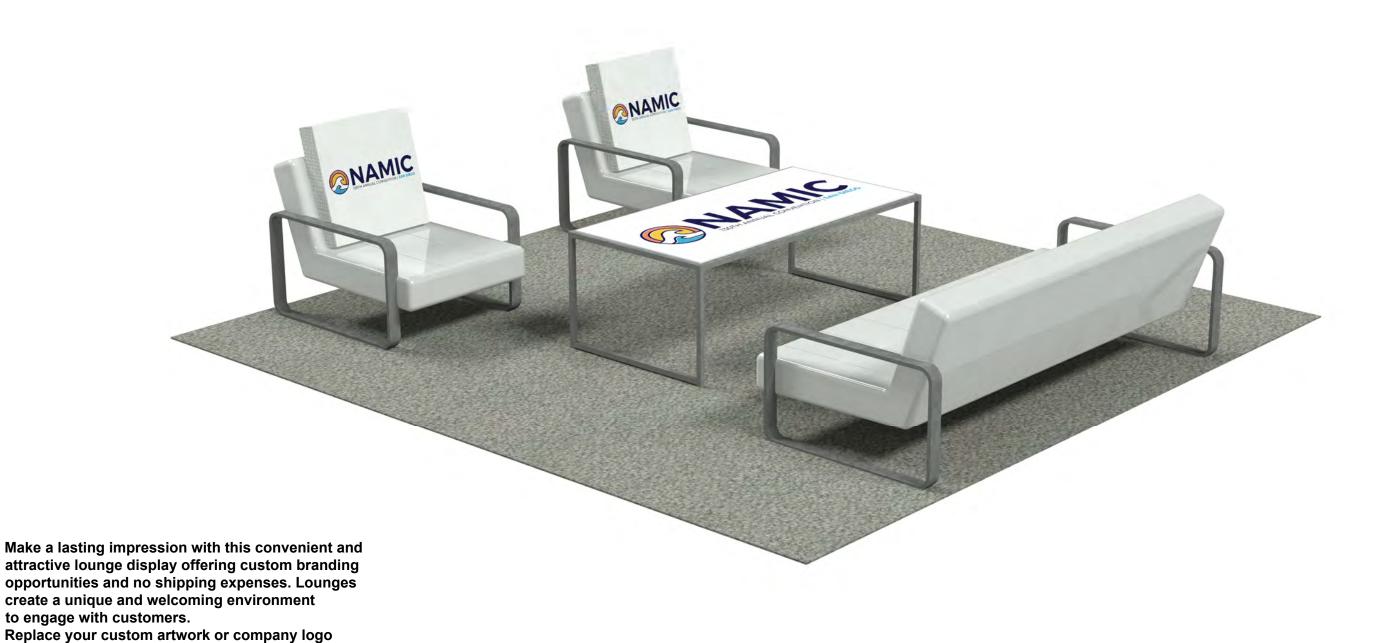

10x10 Lounge PKG

| Pull List |              |                                   |             |                         |                                              |          |         |       |               |        |
|-----------|--------------|-----------------------------------|-------------|-------------------------|----------------------------------------------|----------|---------|-------|---------------|--------|
| Qty       | Туре         | Size                              | Area (SqFt) | Part Number             | Description                                  | Material | Color   | Notes | Low Inv.      | Weight |
| 2         | UD Part      | 18" x 18"                         |             | < <custom>&gt;</custom> | 18" Graphic Pillow                           | Pillow   | Graphic |       |               |        |
| 1         | Graphic      | 47-1/2" x 23-3/4" (47.5" x 23.8") | 7.8         | < <custom>&gt;</custom> | Adelaid Graphic Decal                        | Vinyl    | Graphic |       |               |        |
| 2         | Soft Seating | 27" x 26" x 3"                    |             | < <custom>&gt;</custom> | Fairfax Chair, White Vinyl/<br>Brushed Metal | Vinyl    | White   |       |               |        |
| 1         | Table        | 48-7/8" x 25-3/8" x 17-3/4"       |             | < <custom>&gt;</custom> | Adelaide Cocktail Table                      | Acrylic  | White   |       |               |        |
|           |              | Total Area:                       | 7.80        |                         |                                              |          |         |       | Total Weight: | 0.00   |

10x10 Lounge PKG