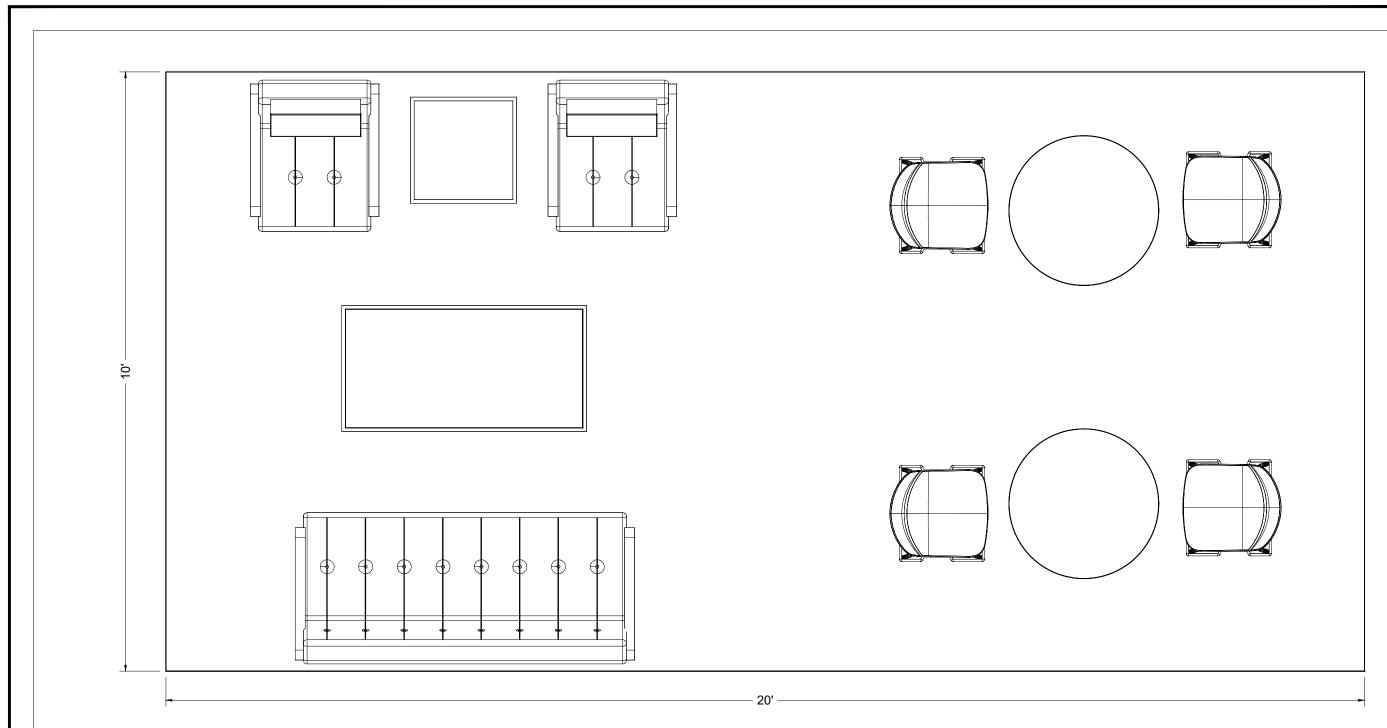

10x20 Lounge PKG

| Pull List |              |                                           |             |                         |                                           |          |                         |                          |               |        |
|-----------|--------------|-------------------------------------------|-------------|-------------------------|-------------------------------------------|----------|-------------------------|--------------------------|---------------|--------|
| Qty       | Туре         | Size                                      | Area (SqFt) | Part Number             | Description                               | Material | Color                   | Notes                    | Low Inv.      | Weight |
| 2         | UD Part      | 18" x 18"                                 |             | < <custom>&gt;</custom> | 18" Graphic Pillow                        | Pillow   | Graphic                 |                          |               |        |
| 1         | Graphic      | 47-1/2" x 23-3/4" (47.5" x 23.8")         | 7.8         | < <custom>&gt;</custom> | Adelaid Graphic Decal                     | Vinyl    | Graphic                 |                          |               |        |
| 2         | Graphic      | 29-15/16" x 29-15/16" (29.938" x 29.938") | 6.2         | < <custom>&gt;</custom> | Chelsea Graphic Decal                     | Vinyl    | Graphic                 | Circular 30" Table Decal |               |        |
| 4         | Barstool     | 22" x 22-1/2" x 45-1/2"                   |             | < <custom>&gt;</custom> | Lucent Barstool                           | Acrylic  | Frosted                 |                          |               |        |
| 2         | Soft Seating | 27" x 26" x 3"                            |             | < <custom>&gt;</custom> | Fairfax Chair, White Vinyl/ Brushed Metal | Vinyl    | White                   |                          |               |        |
| 1         | Table        | 21-1/2" x 21-1/2" x 17-3/4"               |             | < <custom>&gt;</custom> | Adelaide End Table - White Top            | Laminate | White                   |                          |               |        |
| 2         | Table        | 30" x 30" x 42"                           |             | < <custom>&gt;</custom> | Chelsea Butcher Block-Top Bistro - 30"    | Laminate | Wilson Art Fusion Maple |                          |               |        |
| 1         | Table        | 48-7/8" x 25-3/8" x 17-3/4"               |             | < <custom>&gt;</custom> | Adelaide Cocktail Table                   | Acrylic  | White                   |                          |               |        |
|           |              | Total Area:                               | 14.00       |                         |                                           |          |                         |                          | Total Weight: | 0.00   |

Freeman.

Natl Assn of Mutual Insurance Co

10x20 Lounge PKG