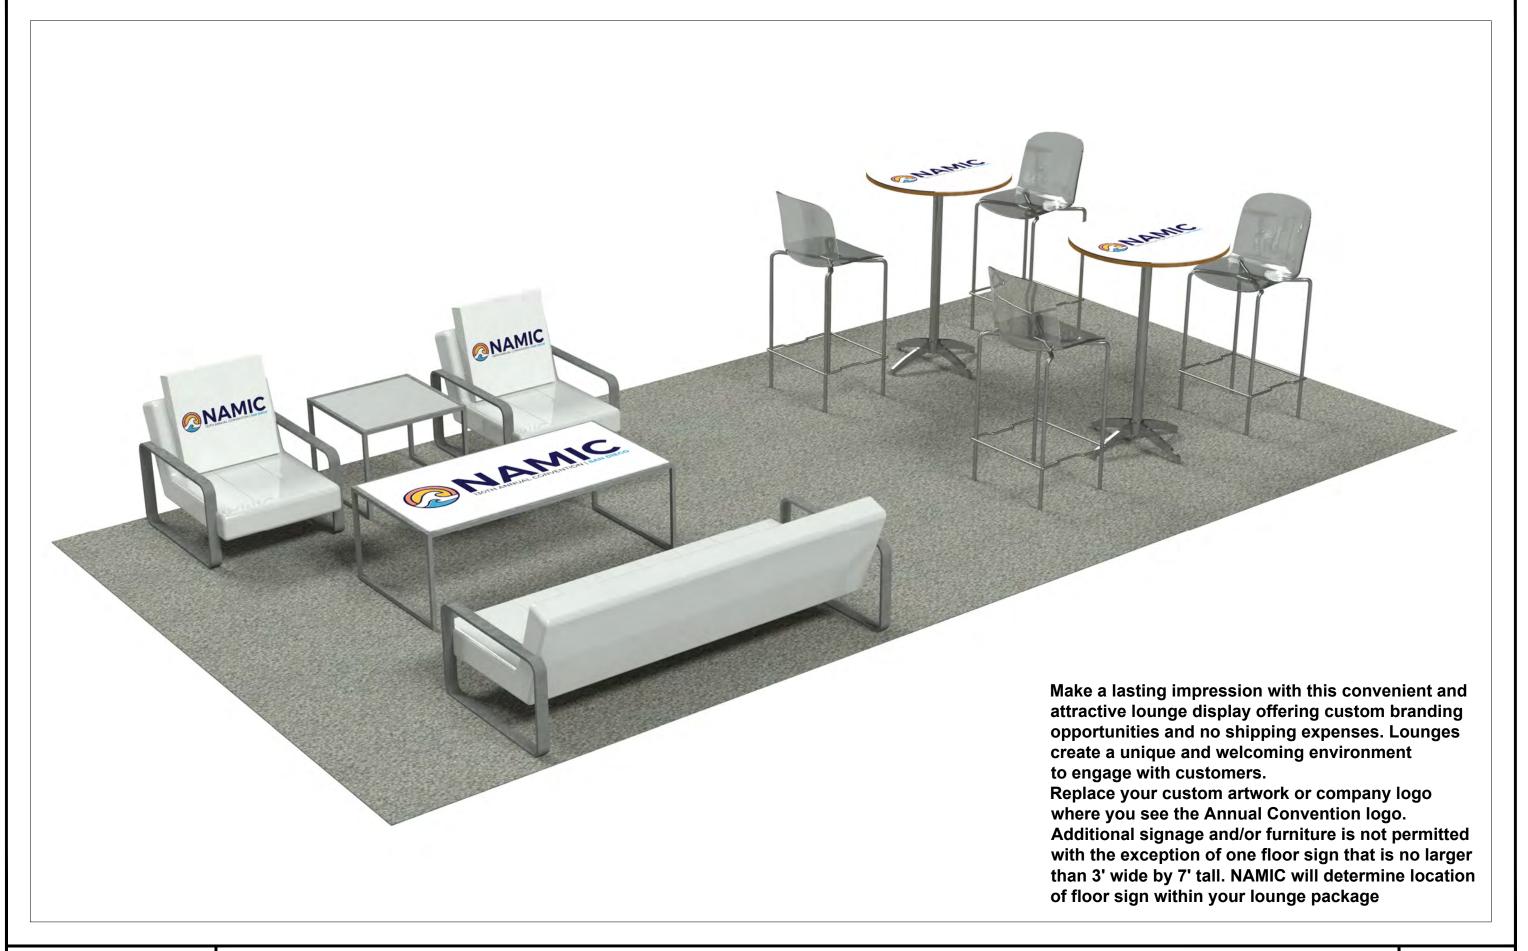

10x20 Lounge PKG

| Pull List |              |                                           |             |                         |                                           |          |                         |                          |               |        |
|-----------|--------------|-------------------------------------------|-------------|-------------------------|-------------------------------------------|----------|-------------------------|--------------------------|---------------|--------|
| Qty       | Туре         | Size                                      | Area (SqFt) | Part Number             | Description                               | Material | Color                   | Notes                    | Low Inv.      | Weight |
| 2         | UD Part      | 18" x 18"                                 |             | < <custom>&gt;</custom> | 18" Graphic Pillow                        | Pillow   | Graphic                 |                          |               |        |
| 1         | Graphic      | 47-1/2" x 23-3/4" (47.5" x 23.8")         | 7.8         | < <custom>&gt;</custom> | Adelaid Graphic Decal                     | Vinyl    | Graphic                 |                          |               |        |
| 2         | Graphic      | 29-15/16" x 29-15/16" (29.938" x 29.938") | 6.2         | < <custom>&gt;</custom> | Chelsea Graphic Decal                     | Vinyl    | Graphic                 | Circular 30" Table Decal |               |        |
| 4         | Barstool     | 22" x 22-1/2" x 45-1/2"                   |             | < <custom>&gt;</custom> | Lucent Barstool                           | Acrylic  | Frosted                 |                          |               |        |
| 2         | Soft Seating | 27" x 26" x 3"                            |             | < <custom>&gt;</custom> | Fairfax Chair, White Vinyl/ Brushed Metal | Vinyl    | White                   |                          |               |        |
| 1         | Table        | 21-1/2" x 21-1/2" x 17-3/4"               |             | < <custom>&gt;</custom> | Adelaide End Table - White Top            | Laminate | White                   |                          |               |        |
| 2         | Table        | 30" x 30" x 42"                           |             | < <custom>&gt;</custom> | Chelsea Butcher Block-Top Bistro - 30"    | Laminate | Wilson Art Fusion Maple |                          |               |        |
| 1         | Table        | 48-7/8" x 25-3/8" x 17-3/4"               |             | < <custom>&gt;</custom> | Adelaide Cocktail Table                   | Acrylic  | White                   |                          |               |        |
|           |              | Total Area:                               | 14.00       |                         |                                           |          |                         |                          | Total Weight: | 0.00   |

Freeman.

Natl Assn of Mutual Insurance Co

10x20 Lounge PKG