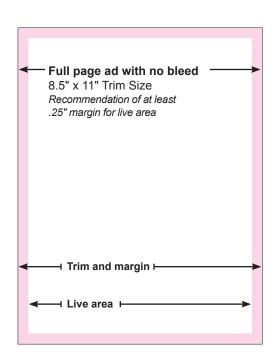

## VIEWABLE AD SIZES ARE INDICATED BELOW IN INCHES.

Full page: 8.5" x 11" Half page: 8.5" x 5.5"

**RECOMMENDED LIVE AREA** (text, logos and important graphics reside within the respective

space below):

Full page ad: 8" x 10.5" live area. Half page ad: 8" x 5" live area.

Pink indicates size of ad and margin White indicates live area