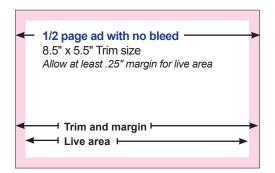

## VIEWABLE AD SIZES ARE INDICATED BELOW IN INCHES.

Full page: 8.5" x 11" Half page: 8.5" x 5.5"

**RECOMMENDED LIVE AREA** (text, logos and important graphics reside within the respective

space below):

Full page ad: 8" x 10.5" live area. Half page ad: 8" x 5" live area.

Pink indicates size of ad and margin White indicates live area