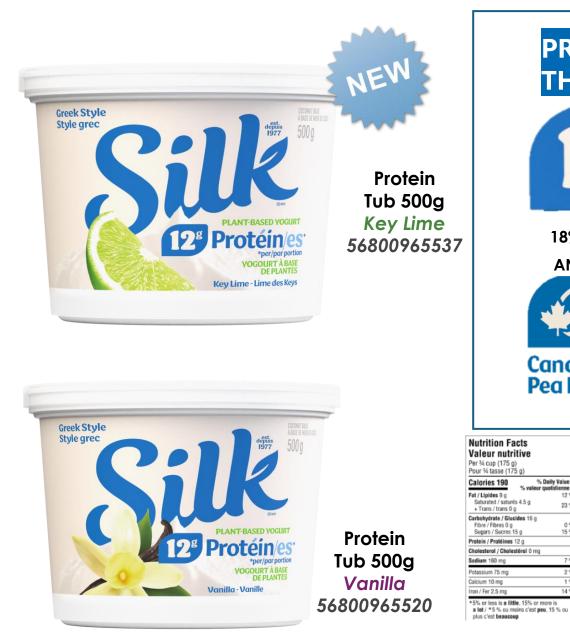

## **NEW SILK PROTEIN PLANT-BASED YOGURT 12G OF PLANT PROTEIN WITH CREAMY GREEK-STYLE TEXTURE**

plus c'est beaucoup

| PROTEIN IS         THE BIGGEST DAIRY CATEGORY         129       Protein category         18% MORE PROTEIN THAN COMPETITION*         AND MORE LOCAL THAN EVER         Image: Decemperation of the protein than ever |                                |                                         |                                                                                                                     |  |
|--------------------------------------------------------------------------------------------------------------------------------------------------------------------------------------------------------------------------------------------------------------------------------------------------------------------------------------------------------------------------------------------------------------------------------------------------------------------------------------------------------------------------------------------------------------------------------------------------------------|--------------------------------|-----------------------------------------|---------------------------------------------------------------------------------------------------------------------|--|
| Cana                                                                                                                                                                                                                                                                                                                                                                                                                                                                                                                                                                                                         | dian<br>rotein                 | IN/AU<br>CANADA                         | Greek Style                                                                                                         |  |
| reur                                                                                                                                                                                                                                                                                                                                                                                                                                                                                                                                                                                                         | rotein                         |                                         | TEXTURE                                                                                                             |  |
| Nutrition Facts Valeur nutritive Per 34 cup (175 g) Por 34 cuse (175 g) Calories 190 % valeur quotidience* Far / Lipfers 9 Suturated / sturtes 4.5 g + Tars/ Lands 0 Carbohydrate / Succes 15 g Foher / Fires 0 Carbohydrate / Succes 15 g Foher / Proble p Caloisater of Cholestérol 0 mg Calcium 160 mg 7 % Patassium 75 mg 2 % Calcium 10 mg 1 %                                                                                                                                                                                                                                                          | Coconu<br>protein,<br>corn sta | Cane sugar, Wate<br>rch, Pectin, Natura | ter, coconut cream), Pea<br>r, Vegetable oil, Modified<br>al flavour, Lemon juice<br>rial cultures, Sodium citrate. |  |