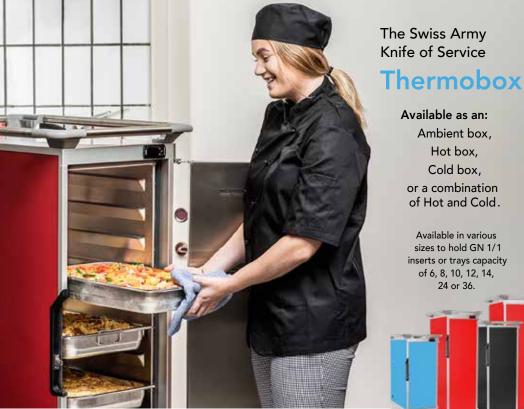

#### Enclosed tray cart nesting system

Burlodge's two-piece meal delivery system that features our unique ergonomic manipulation-free nesting system. Together, the floor-mounted Base Station (containing all technical components) and trayed meal Pod trolley combine to provide a convection heating and cooling system for Cook-Serve and Cook-Chill applications. With its sleek efficiencies, advanced technology and cost-conscious design, the B-Pod improves workflow and ensures food is delivered at its optimum temperature. Now available with