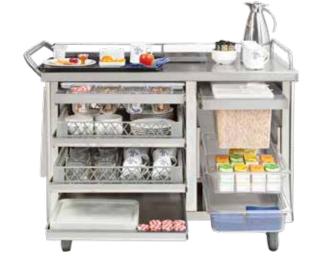

## **Hydration Cart**

Making a positive difference to those you serve

Whether delivering beverages, snacks or continental breakfasts, our multipurpose cart is a quick, convenient, and flexible way of boosting client satisfaction. Enhance your nutrition program at a minimal investment while promoting patient's hydration, nutrition, and one-on-one patient contact.

- Easy-pull drawers
- Retractable side shelves
- Cereal dispensers
- Baskets, bins & dispensers
- Ample working space
- High grade stainless steel