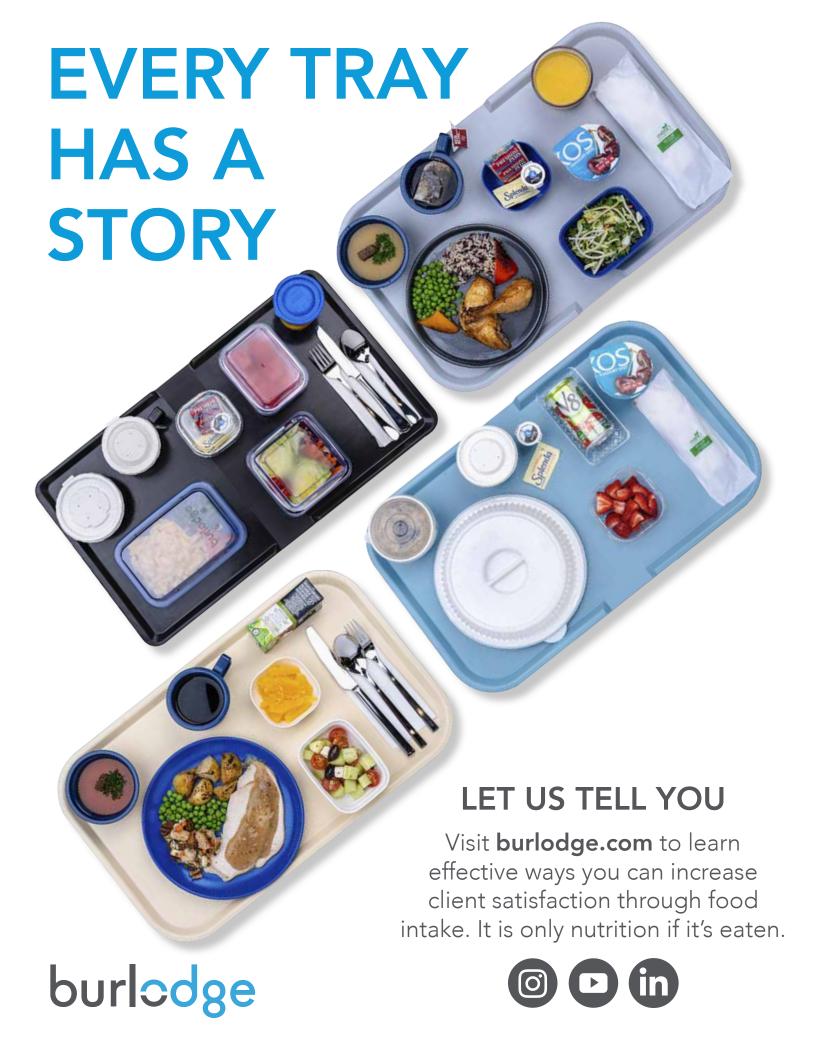

# burledge Practical Solutions



#### **Innovative Meal Delivery systems**

Hot food hot. Cold food cold.



the equipment, systems and solutions that enhance the efficiency of food service to ensure every meal is delivered at its optimal temperature





trolley while never compromising temperature quality.

trolley in its class, adaptable to room service models, clinics, long-term care hospital markets, and ready to make an immediate impact on speed of service

- Colour coded gaskets
- All kinds of trays and dinnerware can
- Mode lighting to communicate status
- Easy Wheel makes it run smooth



- Anti-microbial touch points

- Touchless programming via Bluetooth
- Tray boost: hot and cold
- Food holding for extended period



#### Enclosed tray cart nesting system

Burlodge's two-pie