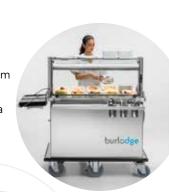

### Multigen M

Multi-portion Hostess Cart

• Intelligent Programming – switches the unit on when required and only for the duration needed

- Hot and Cold compartments
- **Hot top** with heated gantry
- Reheat, boost, or hold your choice at every meal
- Steam Evacuation System air curtain reduces steam from blowing into face when opening oven door
- Remote Access access real-time, cloud-based data for exact status of every unit in the fleet

- Colour coded gaskets
- All kinds of trays and dinnerware can
- Mode lighting to communicate status
- Easy Wheel makes it run smooth

- Anti-microbial touch points

- Touchless programming via Bluetooth
- Tray boost: hot and cold
- Food holding for extended period