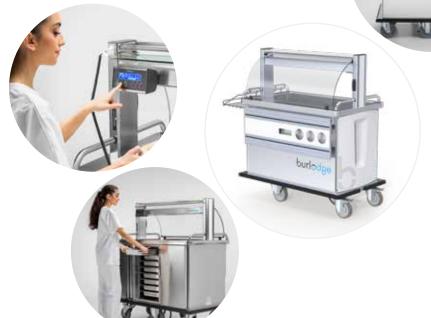

trolley while never compromising temperature quality.

trolley in its class, adaptable to room service models, clinics, long-term care hospital markets, and ready to make an immediate impact on speed of service

- Colour coded gaskets
- All kinds of trays and dinnerware can
- Mode lighting to communicate status
- Easy Wheel makes it run smooth

- Anti-microbial touch points

- Touchless programming via Bluetooth
- Tray boost: hot and cold
- Food holding for extended period