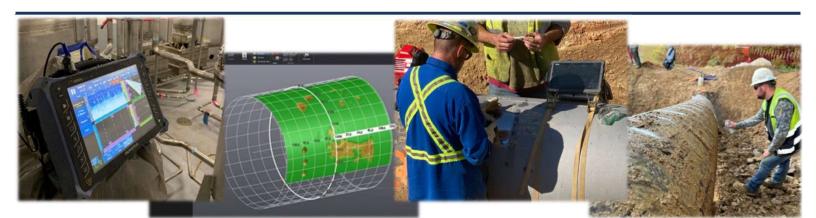

## Why choose JANX?

Choose JANX for your pipeline integrity needs and benefit from our technology and expert solutions. Our pipeline integrity program utilizes advanced tools such as Creaform 3D laser scanning, advanced phased array sizing methods with FMC/TFM, EddyFi's PEC Lyft system, and MMT's cutting-edge HSD Tester, ensuring precision and reliability.

## **Our Services**

- 3D Laser Scanning for External Corrosion / Mechanical Damage
- **CMAP Scanning** for Internal Corrosion
- UT Straight Beam Testing
- UT Shear Wave Testing
- UT Phased Array Encoded Scanning
- Soil Testing / CP Measurements
- Hardness Testing
- Material Verification with the MMT HSD Tool
- **PEC** Testing with the EddyFi Lyft
- Magnetic Particle Testing
- Certified Welding Inspectors
- JANX has technicians certified through API QUTE, API QUTE-TM, and ASNT ISQ UTT