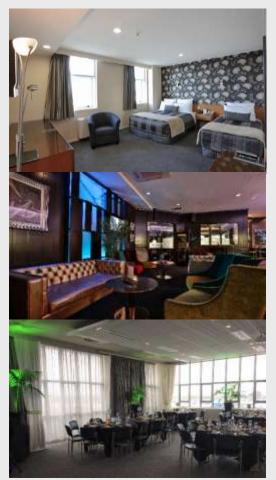

## **Kelvin Hotel**

Located in the very heart of Invercargill, the Kelvin Hotel is an eight minute drive from the airport, only a five minute walk to Queen's Park with its Botanical Gardens and Golf Course and close to Rugby Park and Splash Palace Swimming Pool.

All rooms include tea/coffee making facilities, Sky TV, free Wi-Fi and room service. Level One Restaurant & Bar serves breakfast and dinner daily. The Editor's Cut Sports Bar located on the ground floor offers a great place to eat lunch or dinner and watch SKY sports action on the large screen.

The main conference room is located on the 6th floor, offering panoramic views of the city and can cater for up to 200 people. There's also a selection of meeting rooms and private dining options.

Cnr Kelvin & Esk Streets, Invercargill T: +64 3 218 2829 or 0800 802 829 bookings@kelvin.ilt.co.nz www.kelvinhotel.co.nz