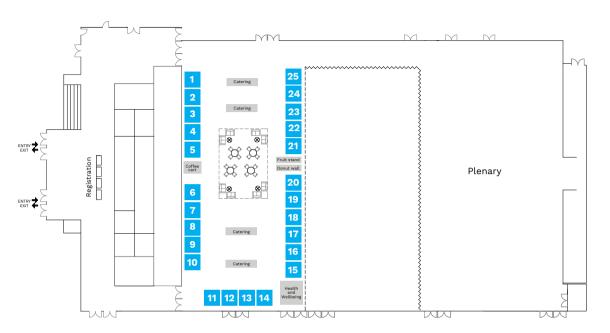

## ausbil

FRUIT STAND PROUDLY SUPPORTED BY

**DONUT WALL** PROUDLY SUPPORTED BY

**HEALTH & WELLBEING AREA** PROUDLY SUPPORTED BY

## **TRADE STANDS**

| AIA                     | 1 | BT                        | 10 | Ironbark Asset Management          | 19 |
|-------------------------|---|---------------------------|----|------------------------------------|----|
| Morningstar             | 2 | Voyager                   | 11 | Capital Group (Donut wall)         | 20 |
| RARE                    | 3 | APN Property Group        | 12 | Colonial First State (Fruit stand) | 21 |
| Magellan                | 4 | Asteron Life              | 13 | Schroders                          | 22 |
| Ausbil (Coffee cart)    | 5 | TAL                       | 14 | Pendal                             | 23 |
| MFS                     | 6 | CBHS (Health & wellbeing) | 15 | Zurich                             | 24 |
| Lazard Asset Management | 7 | One Path                  | 16 | MYOB                               | 25 |
| Comminsure              | 8 | Comsec Adviser Services   | 17 |                                    |    |
| Perpetual               | 9 | Fidelity International    | 18 |                                    |    |