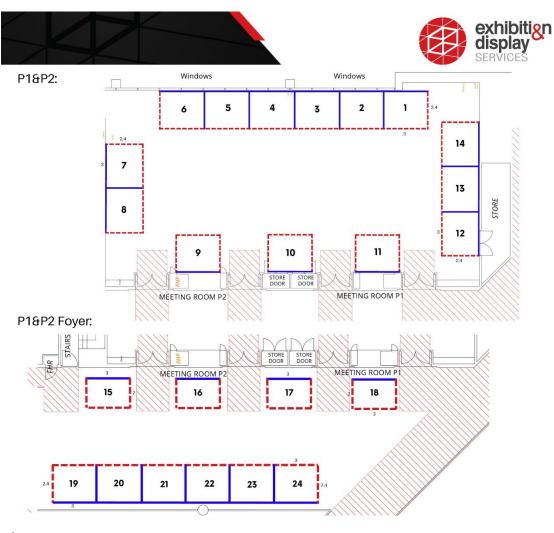

## TRADE EXHIBITION FLOOR PLAN - PLAZA MEETING ROOMS 1 - 2

## **Trade Booth**

There are two booth sizes.

- 3m wide x 2.4m deep x 2.4m high
- 3m wide x 2m deep x 2.4m high [Booths 15 18]

## **Floor Plan** Subject to change

Additional booths may be added if required.

Pre-Function Area – AQNML Conference Committee reserve the right to add or remove booths in the pre-function area, subject to demand. If this does happen, booth allocations will be reviewed based on Exhibitor preferences at time of booking. Sponsors will receive preferential booth allocation.

Catering Stations, Tables and Chairs will be spaced around the Trade Booths.

**Session** Conference sessions will be held in the adjacent rooms.